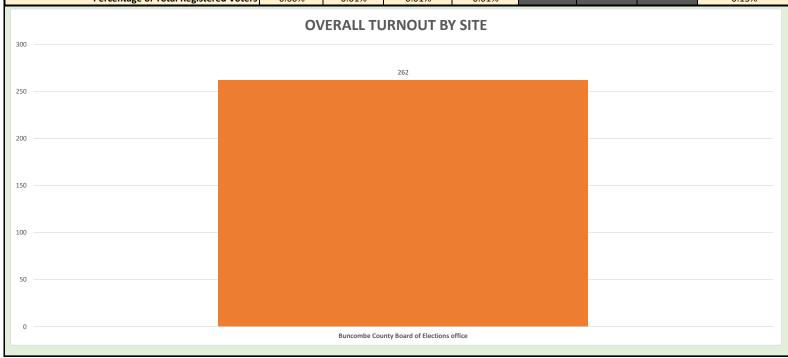

| Early Voting Turnout                      |             |             |             |             |  |               |
|-------------------------------------------|-------------|-------------|-------------|-------------|--|---------------|
| Early Voting Site                         | 5/8/2024    | 5/9/2024    | 5/10/2024   | 5/11/2024   |  | Overall Total |
|                                           | Daily Total | Daily Total | Daily Total | Daily Total |  | Total         |
| Buncombe County Board of Elections office | 7           | 24          | 25          | 19          |  | 262           |
| Totals                                    | 7           | 24          | 25          | 19          |  | 262           |
| Percentage of Total Registered Voters     | 0.00%       | 0.01%       | 0.01%       | 0.01%       |  | 0.13%         |