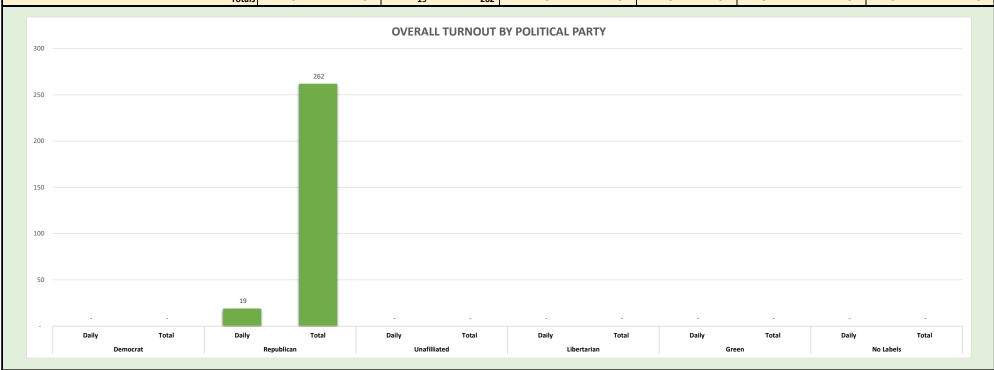

| Turnout by Political Party                |          |       |            |       |              |       |             |       |       |       |           |       |
|-------------------------------------------|----------|-------|------------|-------|--------------|-------|-------------|-------|-------|-------|-----------|-------|
| Early Voting Site                         | Democrat |       | Republican |       | Unafilliated |       | Libertarian |       | Green |       | No Labels |       |
|                                           | Daily    | Total | Daily      | Total | Daily        | Total | Daily       | Total | Daily | Total | Daily     | Total |
| Buncombe County Board of Elections office | 0        | 0     | 19         | 262   | 0            | 0     | 0           | 0     | 0     | 0     | 0         | 0     |
| Totals                                    |          | -     | 19         | 262   | -            | -     | -           | -     | -     | -     | -         | -     |