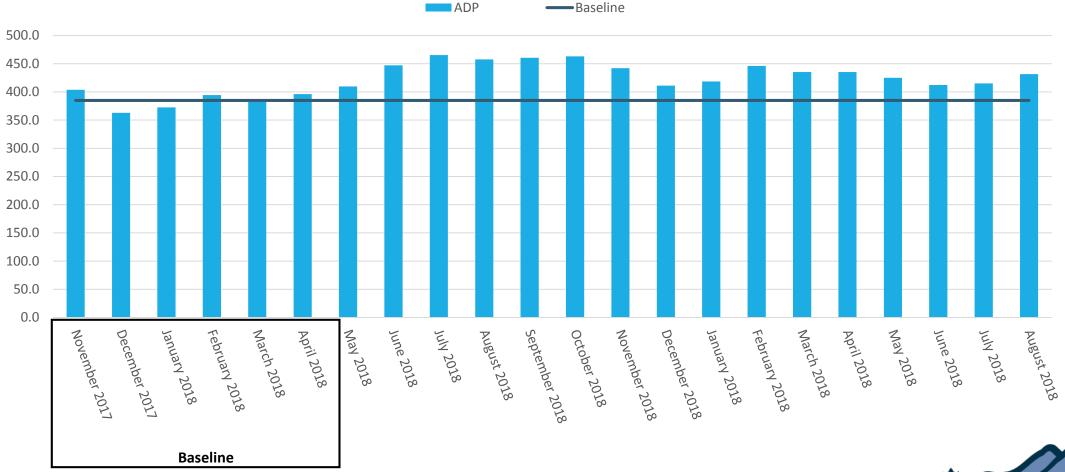

### SAFETY AND JUSTICE CHALLENGE Baseline

✓ Timeframe: November 1, 2017 to April 30,2018

✓ Contract beds removed: Federal and Statewide Misdemeanor Confinement Program

Baseline: 385

## BOOKINGS, RELEASES, & CALCULATED ADP

Bookings August: 1,160 (excludes rebooks) YTD: 8,269 Last YTD: 8,224 YOY Change: 0.55%

Releases August: 1,141 (excludes feds and weekenders)

Average LOS August Releases: 11.5 (up one day from July releases)