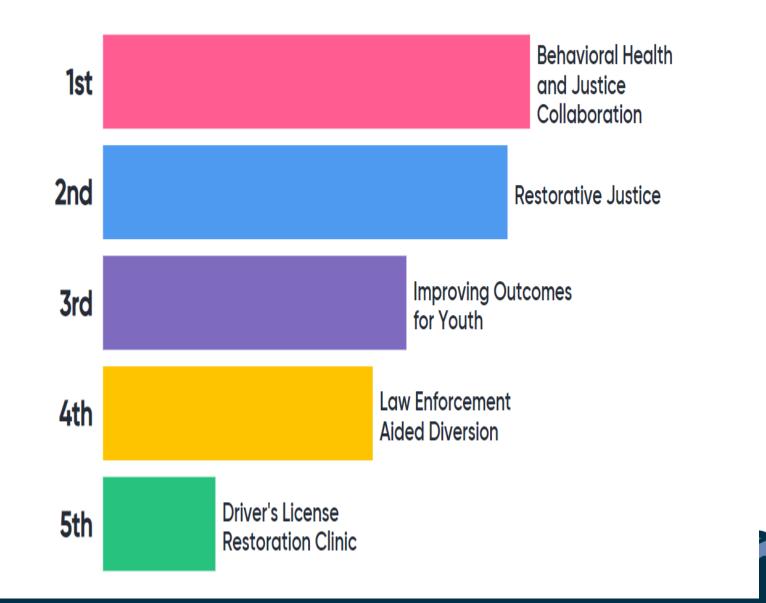

|                                                | \$700     | \$0         | \$700.0     |



## **Current Projects**

- ✓ Specialty Courts
- ✓ Justice Resource Center (diversions and supportive services)
- □ Safety and Justice Challenge
  - **1. Improving Deflection Opportunities**
  - 2. Improving Crisis Response and Familiar Faces Services
  - 3. Pretrial Enhancement, including implementation of the Public Safety Assessment
  - 4. Improving Case Processing
- Increasing Community Engagement
- □ Addressing Racial and Ethnic Disparities
- □ Raise the Age Implementation
- Community Crisis (IVC) Planning
- Diversion Services Enhancements

JNCOMBE COUNTY

## **Strategic Planning**





## Rank these items from most important to least important







### Strategic Planning Technical Assistance



Thomas Eberly, Program Director The Justice Management Institute



JRAC Strategic Plan Worksheet



| Initiative<br>(Name of the Initiative)                               | Community Survey                                                                                                                                          |
|----------------------------------------------------------------------|-----------------------------------------------------------------------------------------------------------------------------------------------------------|
| Challenge Statement<br>(Statement of the problem to<br>be addressed) | Quantitative Information on the views of the community about the criminal system does not exist