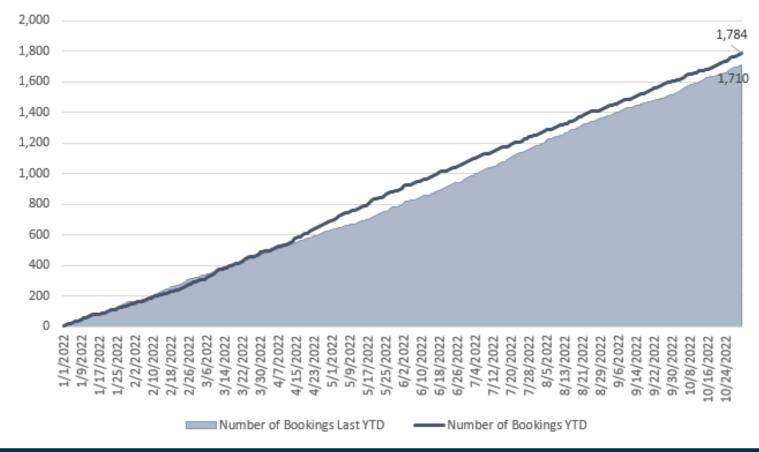

### **DAILY FEMALE POPULATION 2022**

 Jan 2022
 Mar 2022
 May 2022
 Jul 2022
 Sep 2022

Female bookings had been declining

But this year they are up 4%

The types of charges women are facing are more serious