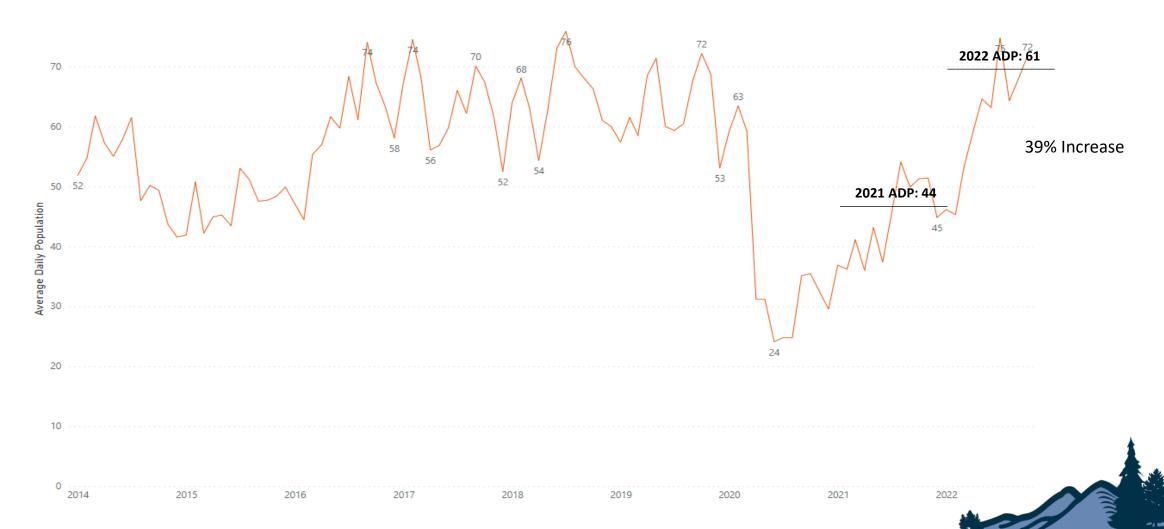

# FEMALE POPULATION TRENDS

Presented by

Lee Crayton

Strategy & Innovation



### **MONTHLY FEMALE POPULATION SINCE 2014**



### **DAILY FEMALE POPULATION 2022**



 Jan 2022
 Mar 2022
 May 2022
 Jul 2022
 Sep 2022

Female bookings had been declining



But this year they are up 4%





The types of charges women are facing are more serious

#### H & I Felonies include charges such as:

- OBTAIN PROPERTY FALSE PRETENSE
- FELONY LARCENY
- BREAKING AND OR ENTERING (F)
- PWIMSD SCH II CS
- POSSESS METHAMPHETAMINE
- FELONY POSSESSION SCH II CS
- FINANCIAL CARD THEFT



### MOST SERIOUS CHARGE ON BOOKING

#### Misdemeanors

- 14-33(A) | 1368 | 2: SIMPLE ASSAULT
- 14-72(A)|2322|1: MISDEMEANOR LARCENY
- 20-138.1|5405|NONE: DRIVING WHILE IMPAIRED
- 90-113.22(A)|3401|1: POSSESS DRUG PARAPHERNALIA
- 14-159.13|5709|3: SECOND DEGREE TRESPASS
- 14-223|5310|2: RESISTING PUBLIC OFFICER
- 15A-1345 | 5030 | NONE: MISDEMEANOR P