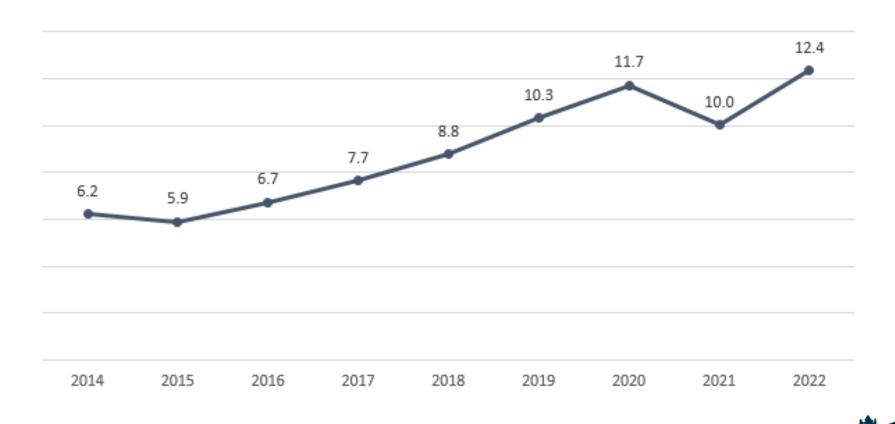

13|5709|3: SECOND DEGREE TRESPASS
- 14-223|5310|2: RESISTING PUBLIC OFFICER
- 15A-1345 | 5030 | NONE: MISDEMEANOR PROBATION VIOL
- 14-54(B)|2214|1: BREAKING OR ENTERING (M)
- 14-33(C)(4)|1391|A1: ASSAULT GOVT OFFICIAL/EMPLY
- 20-28(A)|4725|3: DWLR NOT IMPAIRED REV

#### **Felonies**

- 90-95(A)(3)|3523|I: FELONY POSSESSION SCH II CS
- 90-95(A)(3)|3465|I: POSSESS METHAMPHETAMINE
- 15A-1345 | 5032 | NONE: FELONY PROBATION VIOLATION
- 14-100 | 2632 | H: OBTAIN PROPERTY FALSE PRETENSE
- 14-72(A)|2321|H: FELONY LARCENY
- 90-95(A)(1)|3516|H: PWIMSD SCH II CS
- 14-54(A)|2212|H: BREAKING AND OR ENTERING (F)
- 15A-1345 | 5040 | NONE: FEL PROB VIOL OUT OF COUNTY
- 14-71.1 | 2341 | H: POSS STOLEN GOODS/PROP (F)
- 14-72(B)(2)|2356|H: LARCENY AFTER BREAK/ENTER



Average days in custody is increasing



## **SUMMARY**

- Increases in entries and length of stay are both driving the population increase for females
- Women are entering the facility with more serious charges than they have previously.
- These are mostly low-level felonies that are drug and property charges, probation violation on felonies is also amongst the most serious charge on booking
- Orders for arrest for failure to appear are impacting the population more than they have in the past