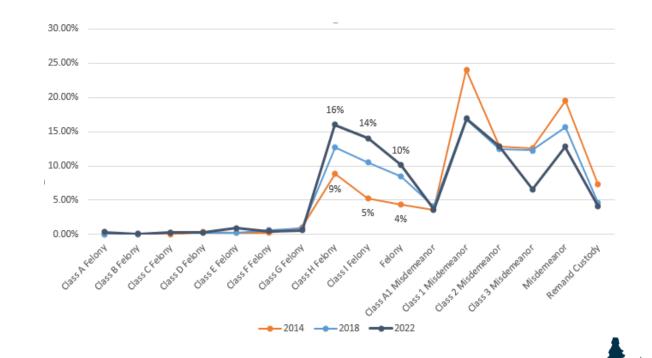

### MOST SERIOUS CHARGE ON BOOKING

#### H & I Felonies include charges such as:

- OBTAIN PROPERTY FALSE PRETENSE
- FELONY LARCENY
- BREAKING AND OR ENTERING (F)
- PWIMSD SCH II CS
- POSSESS METHAMPHETAMINE
- FELONY POSSESSION SCH II CS
- FINANCIAL CARD THEFT