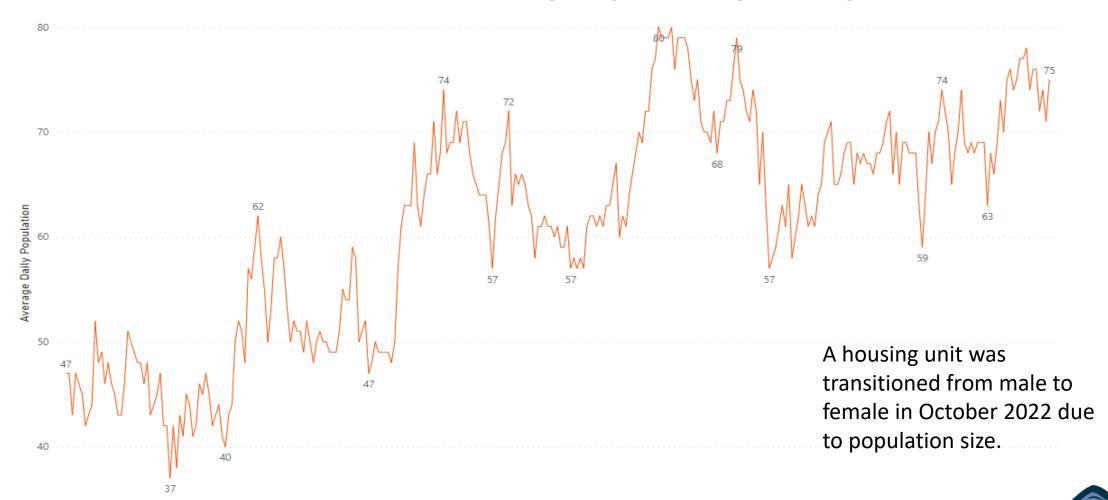

### **DAILY FEMALE POPULATION 2022**

 Jan 2022
 Mar 2022
 May 2022
 Jul 2022
 Sep 2022

Female bookings had been declining

But this year they are up 4%

The types of charges women are facing are more serious