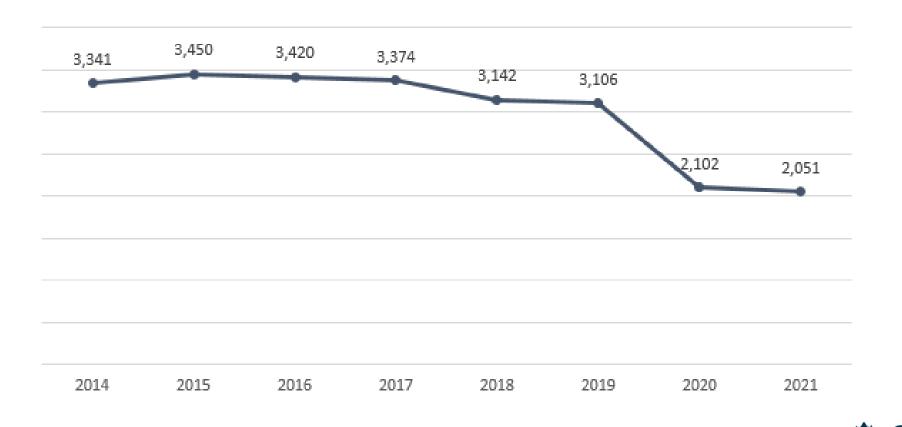

### **DAILY FEMALE POPULATION 2022**

 Jan 2022
 Mar 2022
 May 2022
 Jul 2022
 Sep 2022

Female bookings had been declining

But this year they are up 4%

The types of charges women are facing are more serious