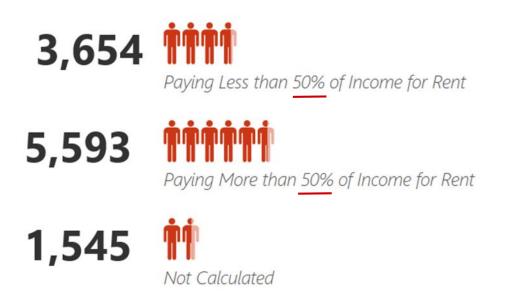

## SEVERE RENT BURDEN OF BUNCOMBE COUNTY'S RENTER HOUSEHOLDS WITH INCOME BELOW \$20,000 PER YEAR

2013-2017 United States Census, American Community Survey 5-Year Estimates, Table # B25074, "HOUSEHOLD INCOME BY GROSS RENT AS A PERCENTAGE OF HOUSEHOLD INCOME IN THE PAST 12 MONTHS"

## 14,310

Paying More Than 30% of Income for Housing Costs

Not Computed

| BUNCOMBE RENTER<br>HOUSEHOLD INCOME<br>2017 | Paying Less Than<br>30% of Income for<br>Rent | Paying 30%-40% of Income for Rent |       | Paying More Than<br>50% of Income for<br>Rent | Not<br>Computed | TOTAL  |
|---------------------------------------------|-----------------------------------------------|-----------------------------------|-------|-----------------------------------------------|-----------------|--------|
| Less than \$10,000                          | 332                                           | 105                               | 74    | 1,801                                         | 937             | 3,249  |
| \$10,000 to \$19,999                        | 1,257                                         | 611                               | 1,275 | 3,792                                         | 608             | 7,543  |
| \$20,000 to \$34,999                        | 2,251                                         | 2,552                             | 2,097 | 1,388                                         | 738             | 9,026  |
| \$35,000 to \$49,999                        | 3,716                                         | 2,133                             | 640   | 423                                           | 392             | 7,304  |
| \$50,000 to \$74,999                        | 4,744                                         | 480                               | 74    | 15                                            | 444             | 5,757  |
| \$75,000 to \$99,999                        | 2,136                                         | 36                                | 47    | 20                                            | 118             | 2,357  |
| \$100,000 or more                           | 2,837                                         | 47                                | 33    | -                                             | 134             | 3,051  |
|                                             | 17,273                                        | 5,964                             | 4,240 | 7,439                                         | 3,371           | 38,287 |