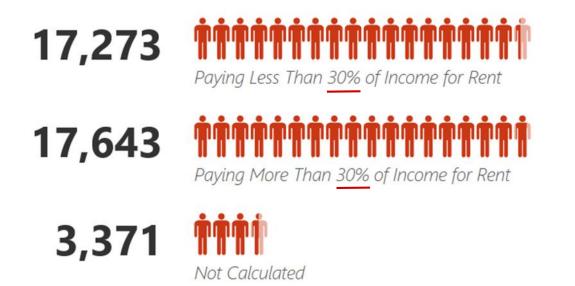

## 14,310

Paying More Than 30% of Income for Housing Costs

Not Computed

| BUNCOMBE RENTER<br>HOUSEHOLD INCOME<br>2017 | Paying Less Than<br>30% of Income for<br>Rent | Paying 30%-40% of Income for Rent |       | Paying More Than<br>50% of Income for<br>Rent | Not<br>Computed | TOTAL  |
|---------------------------------------------|-----------------------------------------------|-----------------------------------|-------|-----------------------------------------------|-----------------|--------|
| Less than \$10,000                          | 332                                           | 105                               | 74    | 1,801                                         | 937             | 3,249  |
| \$10,000 to \$19,999                        | 1,257                                         | 611                               | 1,275 | 3,792                                         | 608             | 7,543  |
| \$20,000 to \$34,999                        | 2,251                                         | 2,552                             | 2,097 | 1,388                                         | 738             | 9,026  |
| \$35,000 to \$49,999                        | 3,716                                         | 2,133                             | 640   | 423                                           | 392             | 7,304  |
| \$50,000 to \$74,999                        | 4,744                                         | 480                               | 74    | 15                                            | 444             | 5,757  |
| \$75,000 to \$99,999                        | 2,136                                         | 36                                | 47    | 20                                            | 118             | 2,357  |
| \$100,000 or more                           | 2,837                                         | 47                                | 33    | -                                             | 134             | 3,051  |
|                                             | 17,273                                        | 5,964                             | 4,240 | 7,439                                         | 3,371           | 38,287 |