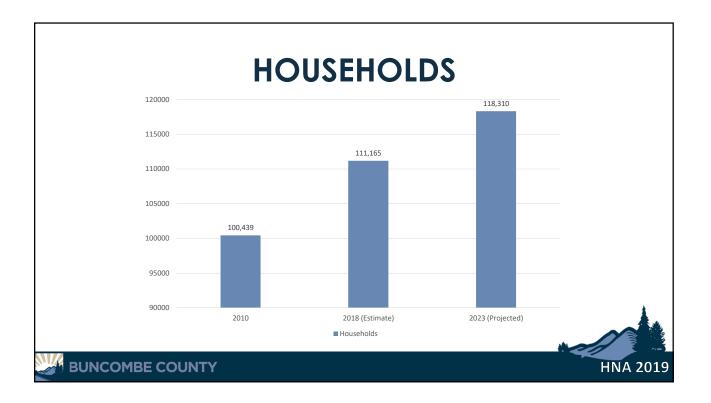

## **AFFORDABLE HOUSING COMMITTEE**

Matthew Cable

Community Development Division

🚰 BUNCOMBE COUNTY























| MAR        |       | DIAN REN         |                   |
|------------|-------|------------------|-------------------|
| BEDROOM    | BATH  | 2014 MEDIAN RENT |                   |
| STUDIO     | 1     | \$667            | \$825             |
| 1 BR       | 1-2   | \$830            | \$1,054 - \$2,155 |
| 2 BR       | 1-2.5 | \$800 - \$1,031  | \$1,100 - \$1,310 |
| 3 BR       | 1-3.5 | \$739 - \$1,100  | \$889 - \$6,928   |
| 4 BR       | 1.5-2 | \$789 - \$1,005  | \$1,000 - \$1,560 |
| IBE COUNTY |       |                  | a                 |



































## **APPLICATION**

## Overview

- Applicant Information
- Project Summary
- Project Team
- Past Experience
- Construction/Conversion Construction Project Details
- Downpayment Assistance
- Emerg