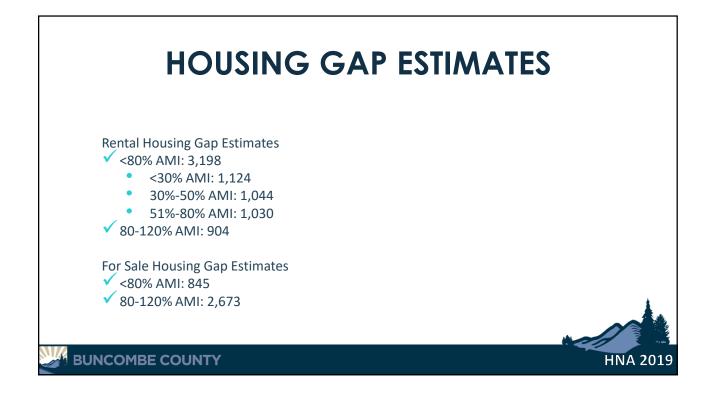

## **AFFORDABLE HOUSING COMMITTEE**

Matthew Cable

Community Development Division

🚰 BUNCOMBE COUNTY























| MAR        |       | DIAN REN         |                   |
|------------|-------|------------------|-------------------|
| BEDROOM    | BATH  | 2014 MEDIAN RENT |                   |
| STUDIO     | 1     | \$667            | \$825             |
| 1 BR       | 1-2   | \$830            | \$1,054 - \$2,155 |
| 2 BR       | 1-2.5 | \$800 - \$1,031  | \$1,100 - \$1,310 |
| 3 BR       | 1-3.5 | \$739 - \$1,100  | \$889 - \$6,928   |
| 4 BR       | 1.5-2 | \$789 - \$1,005  | \$1,000 - \$1,560 |
| IBE COUNTY |       |                  | a                 |



































## **APPLICATION**

## Overview

- Applicant Information
- Project Summary
- Project Team
- Past Experience
- Construction/Conversion Construction Project Details
- Downpayment Assistance
- Emergency Repair Details
- Tenant-Based Rental Assistance
- Conflicts of Interest
- Attachments (Scoring Sheet and Budget)

##