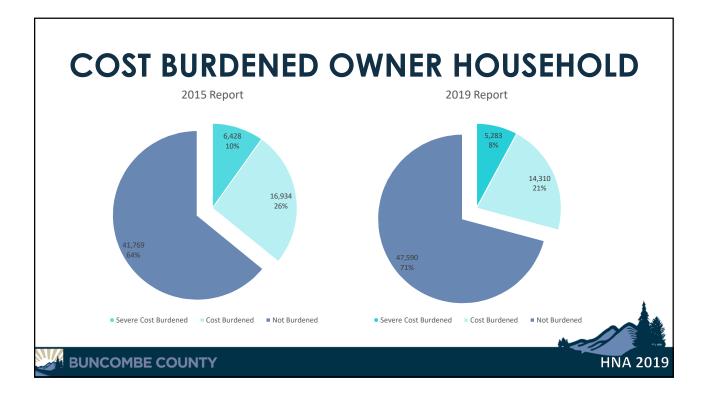

## **AFFORDABLE HOUSING COMMITTEE**

Matthew Cable

Community Development Division

🚰 BUNCOMBE COUNTY























| MAR        |       | DIAN REN         |                   |
|------------|-------|------------------|-------------------|
| BEDROOM    | BATH  | 2014 MEDIAN RENT |                   |
| STUDIO     | 1     | \$667            | \$825             |
| 1 BR       | 1-2   | \$830            | \$1,054 - \$2,155 |
| 2 BR       | 1-2.5 | \$800 - \$1,031  | \$1,100 - \$1,310 |
| 3 BR       | 1-3.5 | \$739 - \$1,100  | \$889 - \$6,928   |
| 4 BR       | 1.5-2 | \$789 - \$1,005  | \$1,000 - \$1,560 |
| IBE COUNTY |       |                  | a                 |



































## **APPLICATION**

## Overview

- Applicant Information
- Project Summary
- Project Team
- Past Experience
- Construction/Conversion Construction Project Details
- Downpayment Assistance
- Emergency R