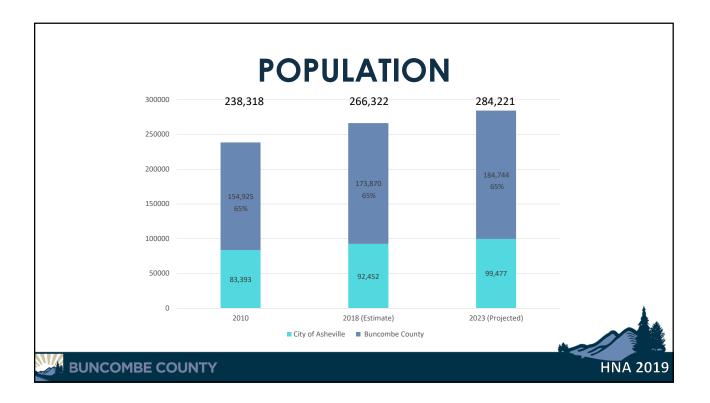

## **AFFORDABLE HOUSING COMMITTEE**

Matthew Cable

Community Development Division

🚰 BUNCOMBE COUNTY























| MAR        |       | DIAN REN         |                   |
|------------|-------|------------------|-------------------|
| BEDROOM    | BATH  | 2014 MEDIAN RENT |                   |
| STUDIO     | 1     | \$667            | \$825             |
| 1 BR       | 1-2   | \$830            | \$1,054 - \$2,155 |
| 2 BR       | 1-2.5 | \$800 - \$1,031  | \$1,100 - \$1,310 |
| 3 BR       | 1-3.5 | \$739 - \$1,100  | \$889 - \$6,928   |
| 4 BR       | 1.5-2 | \$789 - \$1,005  | \$1,000 - \$1,560 |
| IBE COUNTY |       |                  | a                 |



































## **APPLICATION**

## Overview

- Applicant Information
- Project Summary
- Project Team
- Past Experience
- Construction/Conversion Construction Project Details
- Downpayment Assistance
- Eme