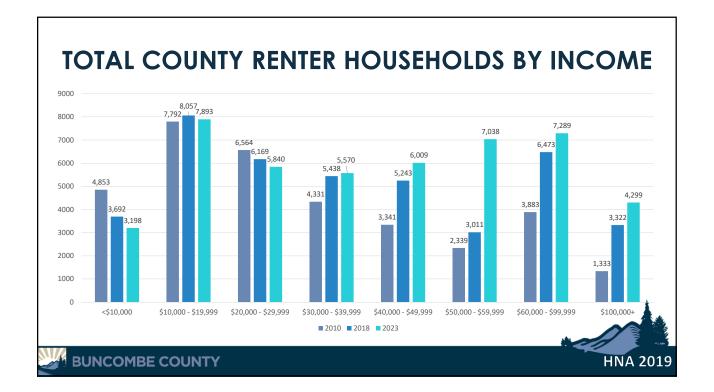

## **AFFORDABLE HOUSING COMMITTEE**

Matthew Cable

Community Development Division

🚰 BUNCOMBE COUNTY























| MAR        |       | DIAN REN         |                   |
|------------|-------|------------------|-------------------|
| BEDROOM    | BATH  | 2014 MEDIAN RENT |                   |
| STUDIO     | 1     | \$667            | \$825             |
| 1 BR       | 1-2   | \$830            | \$1,054 - \$2,155 |
| 2 BR       | 1-2.5 | \$800 - \$1,031  | \$1,100 - \$1,310 |
| 3 BR       | 1-3.5 | \$739 - \$1,100  | \$889 - \$6,928   |
| 4 BR       | 1.5-2 | \$789 - \$1,005  | \$1,000 - \$1,560 |
| IBE COUNTY |       |                  | a                 |



































## **APPLICATION**

## Overview

- Applicant Information
- Project Summary
- Project Team
- Past Experience
- Construction/Conversion Construction Project Details
- Downpayment Assistance
- Emergency Repair Details
- Tenant-Based Rental Assistance
- Conflicts of Interest
- Attachments (Scoring Sheet and Budget)

##