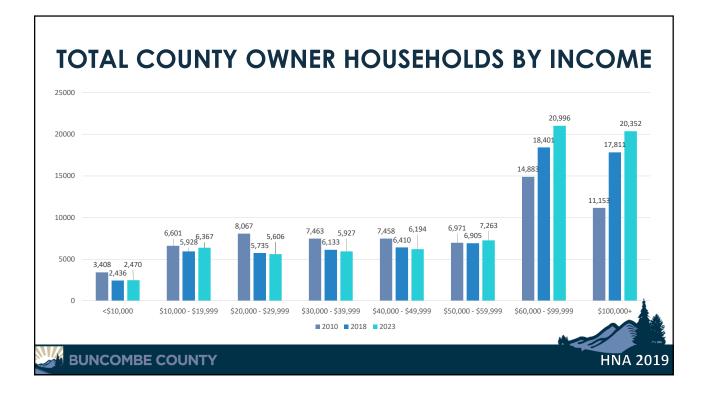

## **AFFORDABLE HOUSING COMMITTEE**

Matthew Cable

Community Development Division

🚰 BUNCOMBE COUNTY























| MAR        |       | DIAN REN         |                   |
|------------|-------|------------------|-------------------|
| BEDROOM    | BATH  | 2014 MEDIAN RENT |                   |
| STUDIO     | 1     | \$667            | \$825             |
| 1 BR       | 1-2   | \$830            | \$1,054 - \$2,155 |
| 2 BR       | 1-2.5 | \$800 - \$1,031  | \$1,100 - \$1,310 |
| 3 BR       | 1-3.5 | \$739 - \$1,100  | \$889 - \$6,928   |
| 4 BR       | 1.5-2 | \$789 - \$1,005  | \$1,000 - \$1,560 |
| IBE COUNTY |       |                  | a                 |



































## **APPLICATION**

## Overview

- Applicant Information
- Project Summary
- Project Team
- Past Experience
- Construction/Conversion Construction Project Details
- Downpayment Assistance
- Emergency Repair Details
- Tenant-Based Rental Assistance
- Conflicts of Interest
- Attachments (Scoring Sheet and Budget)

##