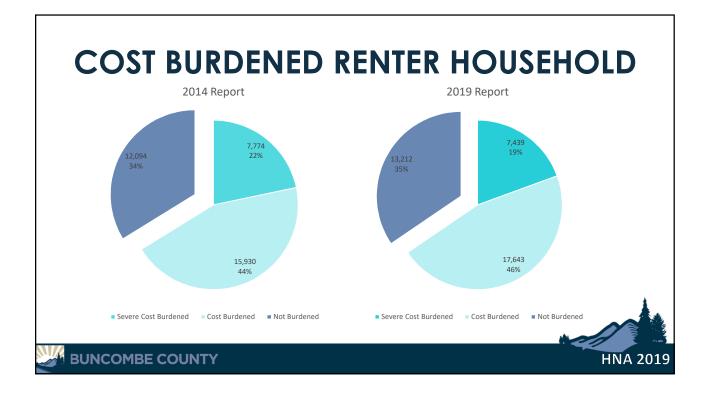

## **AFFORDABLE HOUSING COMMITTEE**

Matthew Cable

Community Development Division

🚰 BUNCOMBE COUNTY























| MAR        |       | DIAN REN         |                   |
|------------|-------|------------------|-------------------|
| BEDROOM    | BATH  | 2014 MEDIAN RENT |                   |
| STUDIO     | 1     | \$667            | \$825             |
| 1 BR       | 1-2   | \$830            | \$1,054 - \$2,155 |
| 2 BR       | 1-2.5 | \$800 - \$1,031  | \$1,100 - \$1,310 |
| 3 BR       | 1-3.5 | \$739 - \$1,100  | \$889 - \$6,928   |
| 4 BR       | 1.5-2 | \$789 - \$1,005  | \$1,000 - \$1,560 |
| IBE COUNTY |       |                  | a                 |



































## **APPLICATION**

## Overview

- Applicant Information
- Project Summary
- Project Team
- Past Experience
- Construction/Conversion Construction Project Details
- Downpayment Assistance
- Emergency