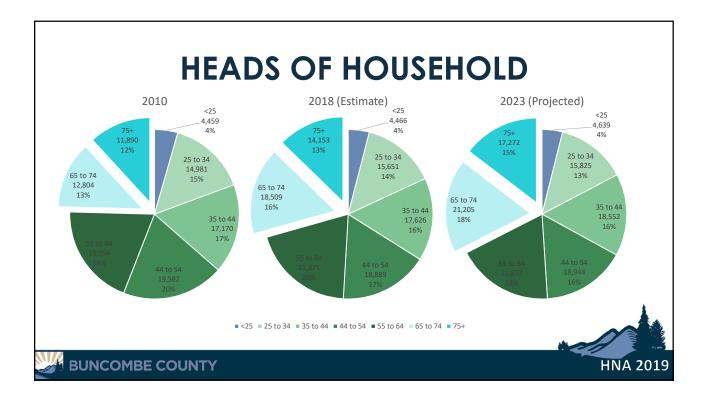

## **AFFORDABLE HOUSING COMMITTEE**

Matthew Cable

Community Development Division

🚰 BUNCOMBE COUNTY























| MAR        |       | DIAN REN         |                   |
|------------|-------|------------------|-------------------|
| BEDROOM    | BATH  | 2014 MEDIAN RENT |                   |
| STUDIO     | 1     | \$667            | \$825             |
| 1 BR       | 1-2   | \$830            | \$1,054 - \$2,155 |
| 2 BR       | 1-2.5 | \$800 - \$1,031  | \$1,100 - \$1,310 |
| 3 BR       | 1-3.5 | \$739 - \$1,100  | \$889 - \$6,928   |
| 4 BR       | 1.5-2 | \$789 - \$1,005  | \$1,000 - \$1,560 |
| IBE COUNTY |       |                  | a                 |



































## **APPLICATION**

## Overview

- Applicant Information
- Project Summary
- Project Team
- Past Experience
- Construction/Conversion Construction Project Details
- Downpayment Assistance
- Emergen