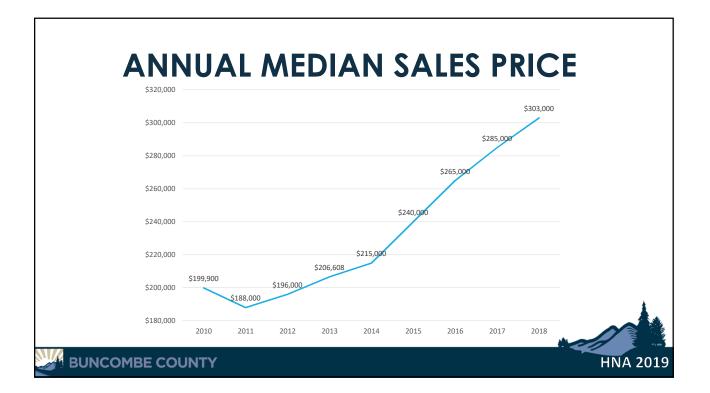

## **AFFORDABLE HOUSING COMMITTEE**

Matthew Cable

Community Development Division

🚰 BUNCOMBE COUNTY























| MAR        |       | DIAN REN         |                   |
|------------|-------|------------------|-------------------|
| BEDROOM    | BATH  | 2014 MEDIAN RENT |                   |
| STUDIO     | 1     | \$667            | \$825             |
| 1 BR       | 1-2   | \$830            | \$1,054 - \$2,155 |
| 2 BR       | 1-2.5 | \$800 - \$1,031  | \$1,100 - \$1,310 |
| 3 BR       | 1-3.5 | \$739 - \$1,100  | \$889 - \$6,928   |
| 4 BR       | 1.5-2 | \$789 - \$1,005  | \$1,000 - \$1,560 |
| IBE COUNTY |       |                  | a                 |



































## **APPLICATION**

## Overview

- Applicant Information
- Project Summary
- Project Team
- Past Experience
- Construction/Conversion Construction Project Details
- Downpayment Assistance
- Emergency Repair Details
- Tenant-Based Rental Assistance
- Conflicts of Interest
- Attachments (Scoring Sheet and Budget)

##