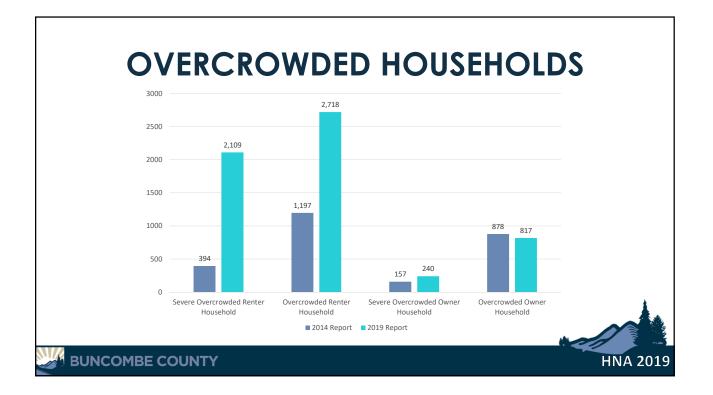

## **AFFORDABLE HOUSING COMMITTEE**

Matthew Cable

Community Development Division

🚰 BUNCOMBE COUNTY























| MAR        |       | DIAN REN         |                   |
|------------|-------|------------------|-------------------|
| BEDROOM    | BATH  | 2014 MEDIAN RENT |                   |
| STUDIO     | 1     | \$667            | \$825             |
| 1 BR       | 1-2   | \$830            | \$1,054 - \$2,155 |
| 2 BR       | 1-2.5 | \$800 - \$1,031  | \$1,100 - \$1,310 |
| 3 BR       | 1-3.5 | \$739 - \$1,100  | \$889 - \$6,928   |
| 4 BR       | 1.5-2 | \$789 - \$1,005  | \$1,000 - \$1,560 |
| IBE COUNTY |       |                  | a                 |



































## **APPLICATION**

## Overview

- Applicant Information
- Project Summary
- Project Team
- Past Experience
- Construction/Conversion Construction Project Details
- Downpayment Assistance
- Emergency Rep