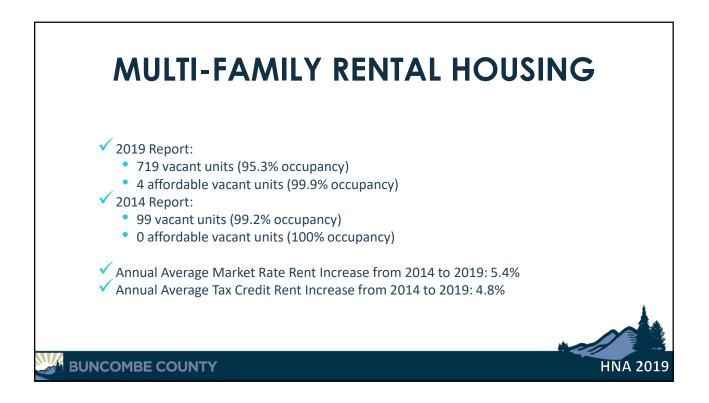

## **AFFORDABLE HOUSING COMMITTEE**

Matthew Cable

Community Development Division

🚰 BUNCOMBE COUNTY























| MAR        |       | DIAN REN         |                   |
|------------|-------|------------------|-------------------|
| BEDROOM    | BATH  | 2014 MEDIAN RENT |                   |
| STUDIO     | 1     | \$667            | \$825             |
| 1 BR       | 1-2   | \$830            | \$1,054 - \$2,155 |
| 2 BR       | 1-2.5 | \$800 - \$1,031  | \$1,100 - \$1,310 |
| 3 BR       | 1-3.5 | \$739 - \$1,100  | \$889 - \$6,928   |
| 4 BR       | 1.5-2 | \$789 - \$1,005  | \$1,000 - \$1,560 |
| IBE COUNTY |       |                  | a                 |



































## **APPLICATION**

## Overview

- Applicant Information
- Project Summary
- Project Team
- Past Experience
- Construction/Conversion Construction Project Details
- Downpayment Assistance
- Emergency Repai