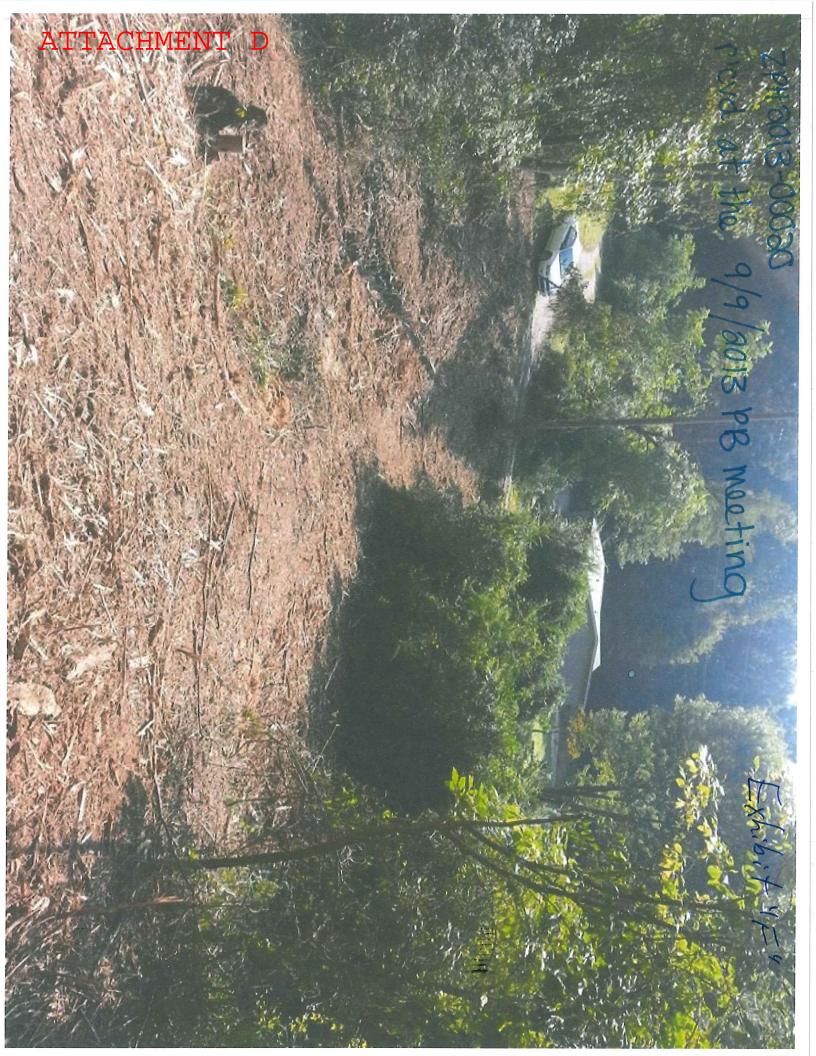

The Board was provided with a staff recommendation (Attachment A) and maps of the property (Attachment B) prior to the meeting. Ms. Truempy presented the case to the Board.

Ms. Beeman provided the Board with a packet of information (Attachment C). Ms. Beeman indicated that the property has been in her family for over 40 years. Ms. Beeman described the surrounding property and the other manufactured homes on the surrounding property. Ms. Beeman provided the Board with pictures of the property (Attachment D). Ms. Beeman indicated that she had several offers for the property that fell through due to not being able to place a manufactured home on the property. Ms. Beeman indicated that she would not place a single wide on the property. Mr. Sechler asked if R-2 prohibited manufactured homes. Ms. Truempy indicated that it did not allow manufactured homes.