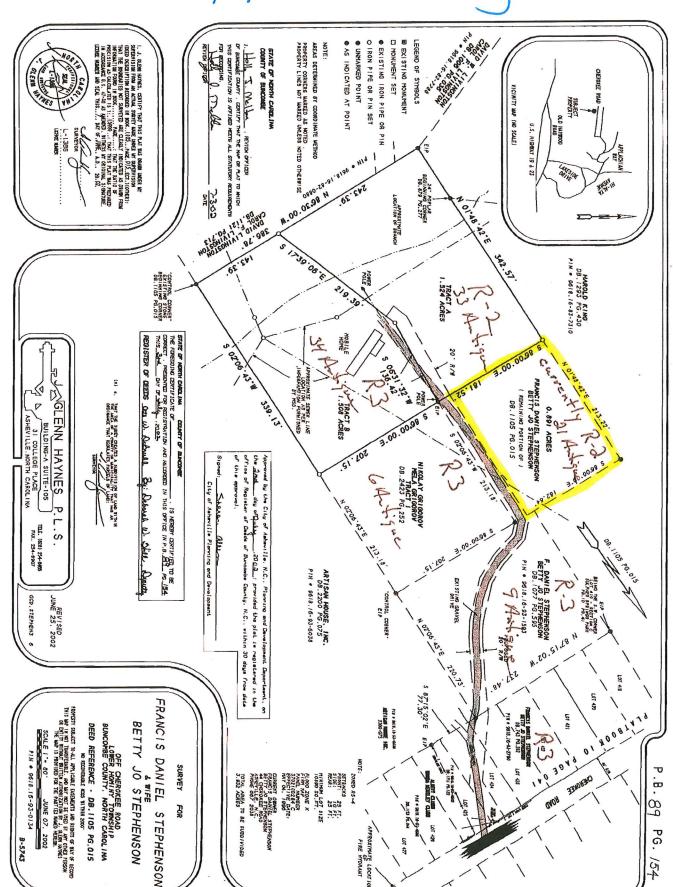

### BUNCOMBE COUNTY DEPARTMENT OF PLANNING AND DEVELOPMENT REZONING ANALYSIS

CASE NUMBER : ZPH2013-00020
PROPOSED ZONING CHANGE : R-2 TO R-3
LOCATION : 21 Antique Lane
PINS : 9618.93.0359
ACREAGE : 0.89 acres

REZONING SUMMARY: The applicant requests rezoning of approximately 0.89 acre tract from R-2 (Residential District) to R-3 (Residential District). The subject property is located on Antique Lane, which is a small private road which connects with Cherokee Road. This property was formerly within the City of Asheville's Extra Territorial Jurisdiction. The property is currently wooded and undeveloped. The surrounding area is comprised of other tracts of undeveloped land and residential development including single family home and manufactured homes. To the north and east of the subject property is property zoned R-3. Given the mix of housing types in the area and the adjacent R-3 district the requested zoning would be consistent with surrounding uses and the Buncombe County Comprehensive Land Use Plan as the Buncombe County Comprehensive Land Use Plan Update indicated that R-3 is suitable for higher density uses and manufactured homes (Buncombe County Comprehensive Land Use Plan, VII-3). The proposed R-3 zoning would be consistent with the surrounding area, which already contains manufactured homes. The requested zoning would not be detrimental to the owner, adjacent neighbors, and surrounding community. Therefore the Buncombe County Department of Planning and Development recommends **APPROVAL** of the request.

(Page 1

of,

ZPH2013 - 00020 ricve at the 9/9/2013 PBMelting

**Antique Lane** 