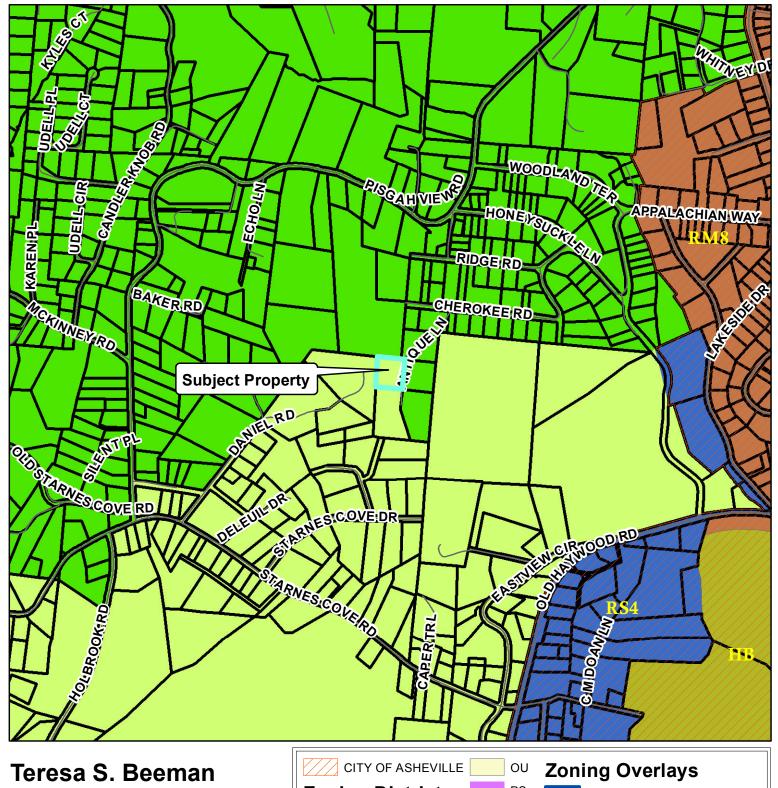

REZONING SUMMARY: The applicant requests rezoning of approximately 0.89 acre tract from R-2 (Residential District) to R-3 (Residential District). The subject property is located on Antique Lane, which is a small private road which connects with Cherokee Road. This property was formerly within the City of Asheville's Extra Territorial Jurisdiction. The property is currently wooded and undeveloped. The surrounding area is comprised of other tracts of undeveloped land and residential development including single family home and manufactured homes. To the north and east of the subject property is property zoned R-3. Given the mix of housing types in the area and the adjacent R-3 district the requested zoning would be consistent with surrounding uses and the Buncombe County Comprehensive Land Use Plan as the Buncombe County Comprehensive Land Use Plan Update indicated that R-3 is suitable for higher density uses and manufactured homes (Buncombe County Comprehensive Land Use Plan, VII-3). The proposed R-3 zoning would be consistent with the surrounding area, which already contains manufactured homes. The requested zoning would not be detrimental to the owner, adjacent neighbors, and surrounding community. Therefore the Buncombe County Department of Planning and Development recommends **APPROVAL** of the request.

### Teresa S. Beeman Map Amendment

Case Number: ZPH2013-00020

Approximate Property Size: 0.89 acres Application Date: August 7, 2013

Planning Board Hearing Date: September 9, 2013

Created By: Buncombe County Planning Date: August 22, 2013

### Teresa S. Beeman Map Amendment

Case Number: ZPH2013-00020

Approximate Property Size: 0.89 acres

Application Date: August 7, 2013

Planning Board Hearing Date: September 9, 2013

Created By: Buncombe County Planning

Date: August 22, 2013

Vacant Land

Residential