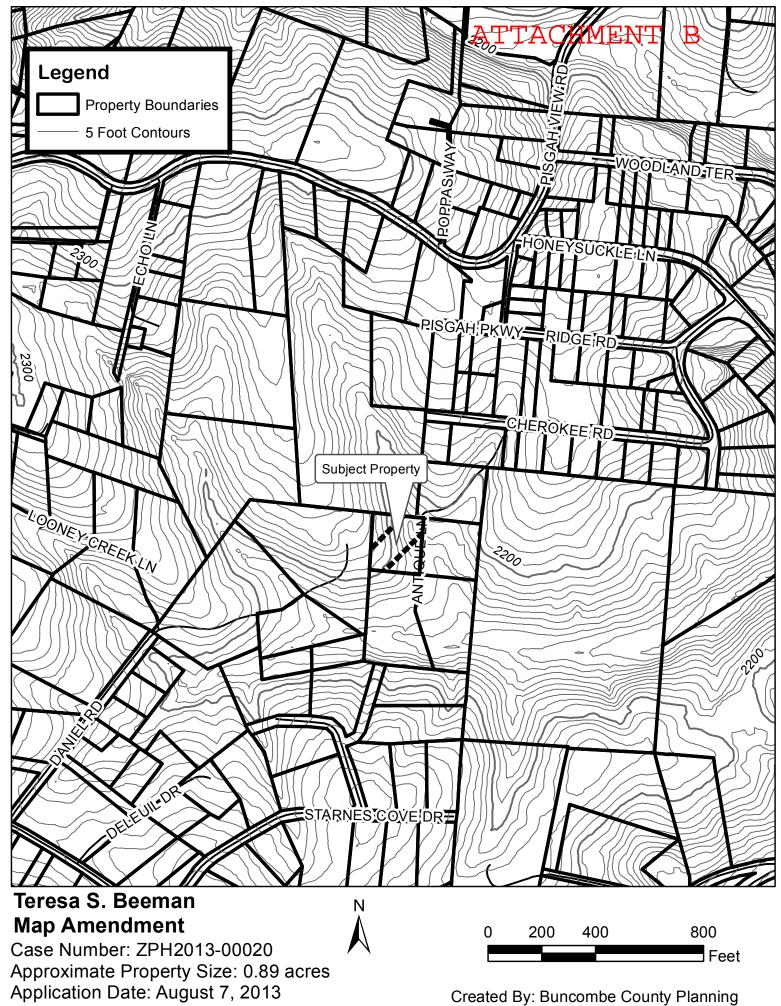

#### **Public Hearings (Zoning Map Amendments)**

ZPH2013-00020: Teresa S. Beeman applied to rezone tax lot PIN 9618-93-0359 (21 Antique Lane), which is currently zoned Residential District R-2 to Residential District R-3.

The Board was provided with a staff recommendation (Attachment A) and maps of the property (Attachment B) prior to the meeting. Ms. Truempy presented the case to the Board.

Ms. Beeman provided the Board with a packet of information (Attachment C). Ms. Beeman indicated that the property has been in her family for over 40 years. Ms. Beeman described the surrounding property and the other manufactured homes on the surrounding property. Ms. Beeman provided the Board with pictures of the property (Attachment D). Ms. Beeman indicated that she had several offers for the property that fell through due to not being able to place a manufactured home on the property. Ms. Beeman indicated that she would not place a single wide on the property. Mr. Sechler asked if R-2 prohibited manufactured homes. Ms. Truempy indicated that it did not allow manufactured homes.

REZONING SUMMARY: The applicant requests rezoning of approximately 0.89 acre tract from R-2 (Residential District) to R-3 (Residential District). The subject property is located on Antique Lane, which is a small private road which connects with Cherokee Road. This property was formerly within the City of Asheville's Extra Territorial Jurisdiction. The property is currently wooded and undeveloped. The surrounding area is comprised of other tracts of undeveloped land and residential development including single family home and manufactured homes. To the north and east of the subject property is property zoned R-3. Given the mix of housing types in the area and the adjacent R-3 district the requested zoning would be consistent with surrounding uses and the Buncombe County Comprehensive Land Use Plan as the Buncombe County Comprehensive Land Use Plan Update indicated that R-3 is suitable for higher density uses and manufactured homes (Buncombe County Comprehensive Land Use Plan, VII-3). The proposed R-3 zoning would be consistent with the surrounding area, which already contains manufactured homes. The requested zoning would not be detrimental to the owner, adjacent neighbors, and surrounding community. Therefore the Buncombe County Department of Planning and Development recommends **APPROVAL** of the request.

### Teresa S. Beeman Map Amendment

Case Number: ZPH2013-00020

Approximate Property Size: 0.89 acres Application Date: August 7, 2013

Planning Board Hearing Date: September 9, 2013

Created By: Buncombe County Planning Date: August 22, 2013