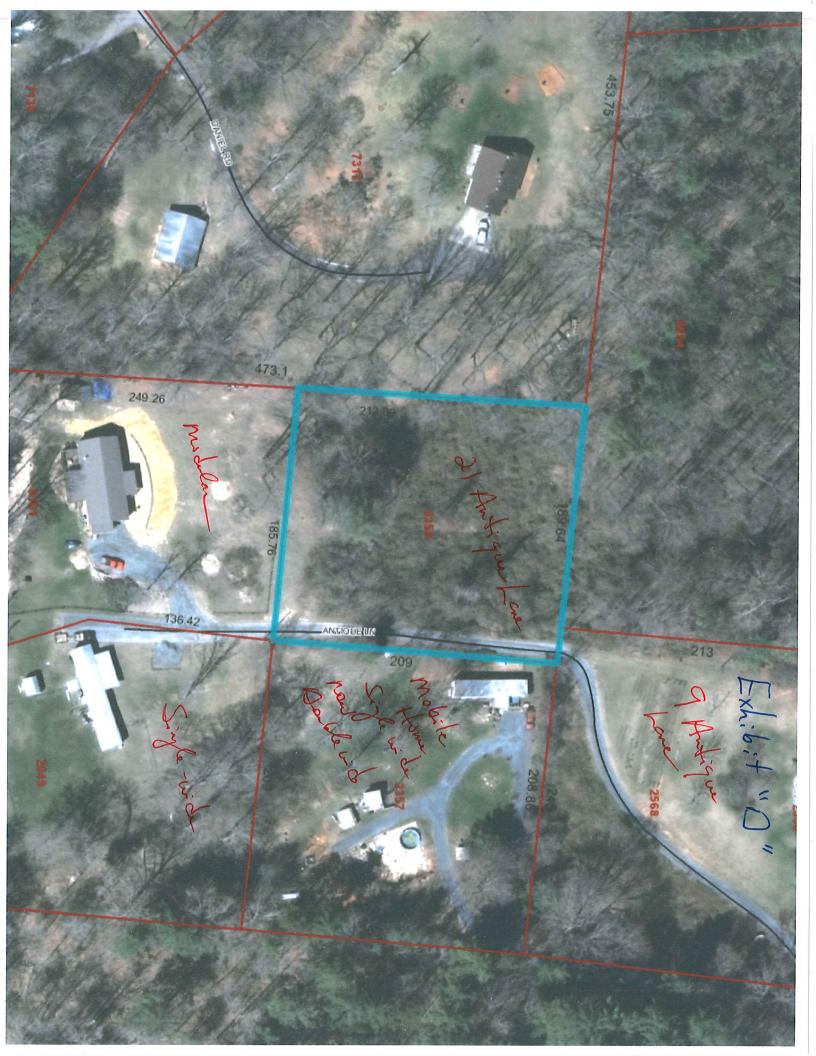

#### **Public Hearings (Zoning Map Amendments)**

ZPH2013-00020: Teresa S. Beeman applied to rezone tax lot PIN 9618-93-0359 (21 Antique Lane), which is currently zoned Residential District R-2 to Residential District R-3.

The Board was provided with a staff recommendation (Attachment A) and maps of the property (Attachment B) prior to the meeting. Ms. Truempy presented the case to the Board.

Ms. Beeman provided the Board with a packet of information (Attachment C). Ms. Beeman indicated that the property has been in her family for over 40 years. Ms. Beeman described the surrounding property and the other manufactured homes on the surrounding property. Ms. Beeman provided the Board with pictures of the property (Attachment D). Ms. Beeman indicated that she had several offers for the property that fell through due to not being able to place a manufactured home on the property. Ms. Beeman indicated that she would not place a single wide on the property. Mr. Sechler asked if R-2 prohibited manufactured homes. Ms. Truempy indicated that it did not allow manufactured homes.

Roger Stevenson (33 Antique Lane) raised concerns regarding manufactured homes being placed on the property and that the map request would devalue his property.

Chairman Alexander closed the public hearing.