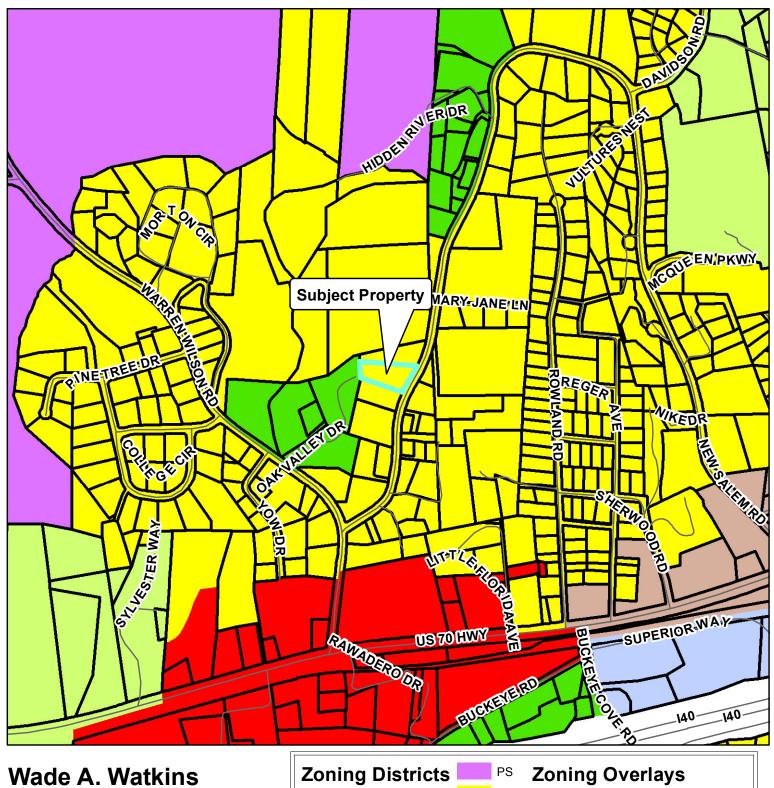

### BUNCOMBE COUNTY DEPARTMENT OF PLANNING AND DEVELOPMENT REZONING ANALYSIS

CASE NUMBER : ZPH2013-00021 PROPOSED ZONING CHANGE : R-1 TO R-3

LOCATION : 80 New Salem Road

PINs : 9679.90.0385 ACREAGE : 1.3 acres

APPLICANT/OWNER: WADE A WATKINS

94 NEW SALEM ROAD ASHEVILLE, NC 28778

REZONING SUMMARY: The applicant requests rezoning of approximately 1.3 acre tract from R-1 (Single Family Residential District) to R-3 (Residential District). The subject property is located on the west side of New Salem Road, north of the intersection of Warren Wilson Road and New Salem Road. The property is currently wooded and undeveloped. The surrounding area is comprised of other tracts of undeveloped land and residential development including single family homes, manufactured homes, and manufactured home parks. An existing manufactured home lies to the north of the subject property, additionally there is property zoned R-3 adjacent to the subject property. Given the mix of housing types in the area and the adjacent R-3 district the requested zoning would be consistent with surrounding uses and the Buncombe County Comprehensive Land Use Plan as the Buncombe County Comprehensive Land Use Plan Update indicated that R-3 is suitable for higher density uses and manufactured homes (Buncombe County Comprehensive Land Use Plan, VII-3). The proposed R-3 zoning would be consistent with the surrounding area, which already contains manufactured homes. The requested zoning would be not be detrimental to the owner, adjacent neighbors, and surrounding community. Therefore the Buncombe County Department of Planning and Development recommends **APPROVAL** of the request.

Map Amendment
Case Number: ZPH2013-00021
Approximate Property Size: 1.3 acres

Application Date: August 8, 2013
Planning Board Hearing Date: September 9, 2013

0 200 400 800 Feet

Created By: Buncombe County Planning Date: August 26, 2013