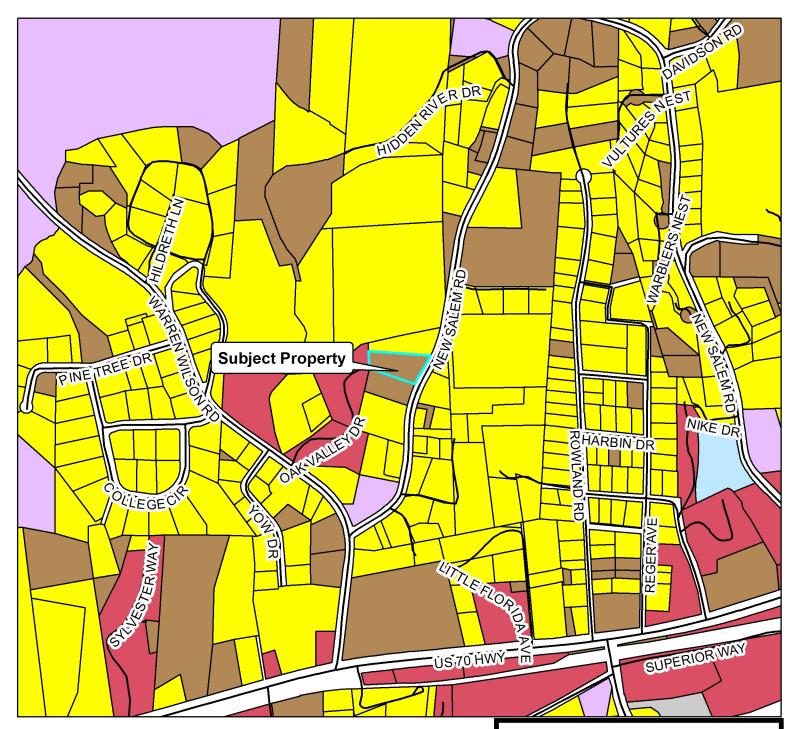

ZPH2013-00021: Wade A. Watkins applied to rezone tax lot PIN 9679-90-0385 (80 New Salem Road), which is currently zoned Single Family Residential District R-1 to Residential District R-3.

Chairman Alexander indicated he had an ownership interest in a property near the subject property and wished to be recused from voting. Mr. Frue indicated that it was appropriate for Chairman Alexander to still run the meeting in his role as chairman, and not vote. Ms. Wood made a motion to recuse Chairman Alexander. Ms. Martin seconded the motion and the motion passed unanimously.

The Board was provided with a staff recommendation (Attachment E) and maps of the property (Attachment F) prior to the meeting. Ms. Truempy presented the case to the Board.

Craig Justice was present to represent the case. He indicated that the applicant wished to place a manufactured home on the property. Mr. Justice had a map highlighted with the manufactured homes in the surrounding area that he showed to the Board. Mr. Justice provided the Board with a petition signed by surrounding property owners supporting the proposed map amendment (Attachment G). Mr. Sechler asked questions regarding the maps provided to the Board. Chairman Alexander asked if there was any public comment, there being none, he closed the public hearing. Ms. Woods made a motion to recommend the rezoning per the consistency statement provided in Attachment F. Mr. Holmes seconded and the motion carried unanimously.

### BUNCOMBE COUNTY DEPARTMENT OF PLANNING AND DEVELOPMENT REZONING ANALYSIS

CASE NUMBER : ZPH2013-00021 PROPOSED ZONING CHANGE : R-1 TO R-3

LOCATION : 80 New Salem Road

PINs : 9679.90.0385 ACREAGE : 1.3 acres

REZONING SUMMARY: The applicant requests rezoning of approximately 1.3 acre tract from R-1 (Single Family Residential District) to R-3 (Residential District). The subject property is located on the west side of New Salem Road, north of the intersection of Warren Wilson Road and New Salem Road. The property is currently wooded and undeveloped. The surrounding area is comprised of other tracts of undeveloped land and residential development including single family homes, manufactured homes, and manufactured home parks. An existing manufactured home lies to the north of the subject property, additionally there is property zoned R-3 adjacent to the subject property. Given the mix of housing types in the area and the adjacent R-3 district the requested zoning would be consistent with surrounding uses and the Buncombe County Comprehensive Land Use Plan as the Buncombe County Comprehensive Land Use Plan Update indicated that R-3 is suitable for higher density uses and manufactured homes (Buncombe County Comprehensive Land Use Plan, VII-3). The proposed R-3 zoning would be consistent with the surrounding area, which already contains manufactured homes. The requested zoning would be not be detrimental to the owner, adjacent neighbors, and surrounding community. Therefore the Buncombe County Department of Planning and Development recommends **APPROVAL** of the request.