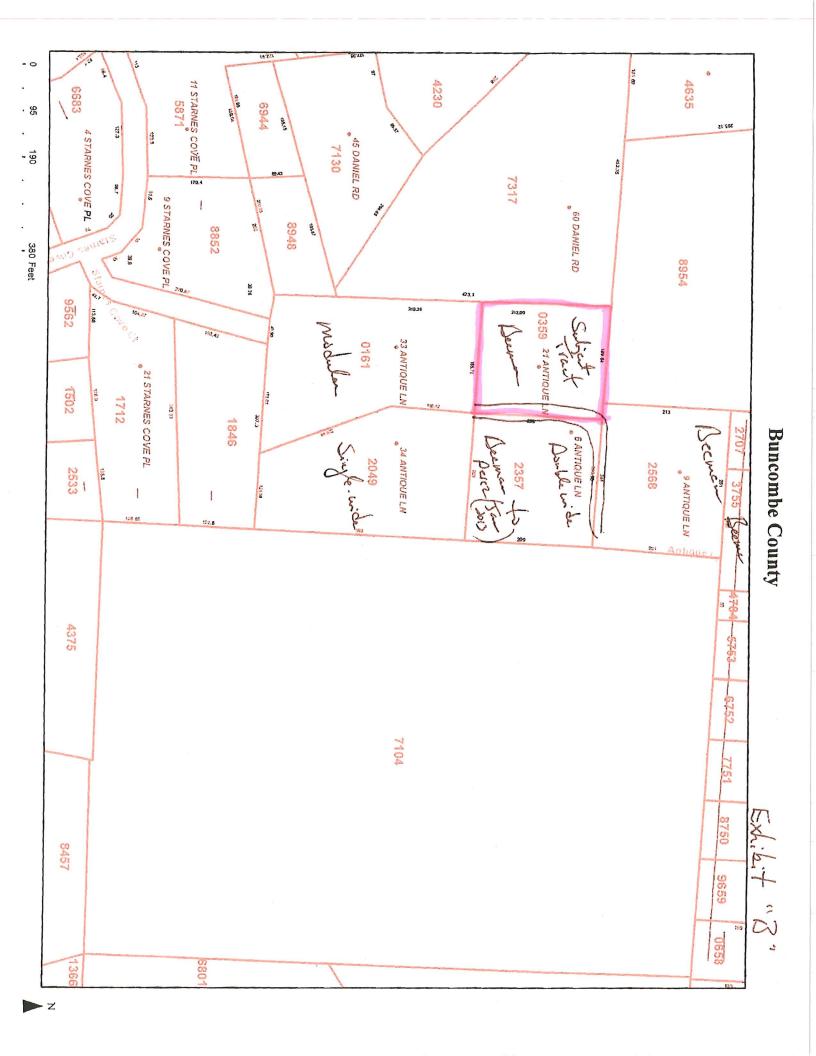

#### **Public Hearings (Zoning Map Amendments)**

ZPH2013-00020: Teresa S. Beeman applied to rezone tax lot PIN 9618-93-0359 (21 Antique Lane), which is currently zoned Residential District R-2 to Residential District R-3.

The Board was provided with a staff recommendation (Attachment A) and maps of the property (Attachment B) prior to the meeting. Ms. Truempy presented the case to the Board.

Ms. Beeman provided the Board with a packet of information (Attachment C). Ms. Beeman indicated that the property has been in her family for over 40 years. Ms. Beeman described the surrounding property and the other manufactured homes on the surrounding property. Ms. Beeman provided the Board with pictures of the property (Attachment D). Ms. Beeman indicated that she had several offers for the property that fell through due to not being able to place a manufactured home on the property. Ms. Beeman indicated that she would not place a single wide on the property. Mr. Sechler asked if R-2 prohibited manufactured homes. Ms. Truempy indicated that it did not allow manufactured homes.

Roger Stevenson (33 Antique Lane) raised concerns regarding manufactured homes being placed on the property and that the map request would devalue his property.

Chairman Alexander closed the public hearing.