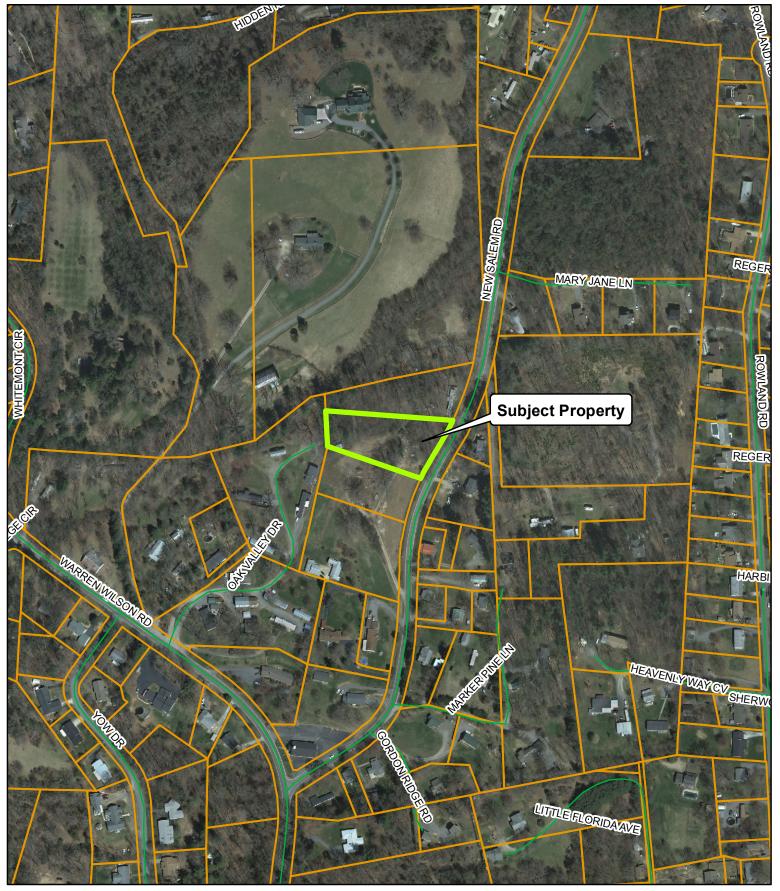

ZPH2013-00021: Wade A. Watkins applied to rezone tax lot PIN 9679-90-0385 (80 New Salem Road), which is currently zoned Single Family Residential District R-1 to Residential District R-3.

Chairman Alexander indicated he had an ownership interest in a property near the subject property and wished to be recused from voting. Mr. Frue indicated that it was appropriate for Chairman Alexander to still run the meeting in his role as chairman, and not vote. Ms. Wood made a motion to recuse Chairman Alexander. Ms. Martin seconded the motion and the motion passed unanimously.

The Board was provided with a staff recommendation (Attachment E) and maps of the property (Attachment F) prior to the meeting. Ms. Truempy presented the case to the Board.

Craig Justice was present to represent the case. He indicated that the applicant wished to place a manufactured home on the property. Mr. Justice had a map highlighted with the manufactured homes in the surrounding area that he showed to the Board. Mr. Justice provided the Board with a petition signed by surrounding property owners supporting the proposed map amendment (Attachment G). Mr. Sechler asked questions regarding the maps provided to the Board. Chairman Alexander asked if there was any public comment, there being none, he closed the public hearing. Ms. Woods made a motion to recommend the rezoning per the consistency statement provided in Attachment F. Mr. Holmes seconded and the motion carried unanimously.

### BUNCOMBE COUNTY DEPARTMENT OF PLANNING AND DEVELOPMENT REZONING ANALYSIS

CASE NUMBER : ZPH2013-00021 PROPOSED ZONING CHANGE : R-1 TO R-3

LOCATION : 80 New Salem Road

PINs : 9679.90.0385 ACREAGE : 1.3 acres

REZONING SUMMARY: The applicant requests rezoning of approximately 1.3 acre tract from R-1 (Single Family Residential District) to R-3 (Residential District). The subject property is located on the west side of New Salem Road, north of the intersection of Warren Wilson Road and New Salem Road. The property is currently wooded and undeveloped. The surrounding area is comprised of other tracts of undeveloped land and residential development including single family homes, manufactured homes, and manufactured home parks. An existing manufactured home lies to the north of the subject property, additionally there is property zoned R-3 adjacent to the subject property. Given the mix of housing types in the area and the adjacent R-3 district the requested zoning would be consistent with surrounding uses and the Buncombe County Comprehensive Land Use Plan as the Buncombe County Comprehensive Land Use Plan Update indicated that R-3 is suitable for higher density uses and manufactured homes (Buncombe County Comprehensive Land Use Plan, VII-3). The proposed R-3 zoning would be consistent with the surrounding area, which already contains manufactured homes. The requested zoning would be not be detrimental to the owner, adjacent neighbors, and surrounding community. Therefore the Buncombe County Department of Planning and Development recommends **APPROVAL** of the request.