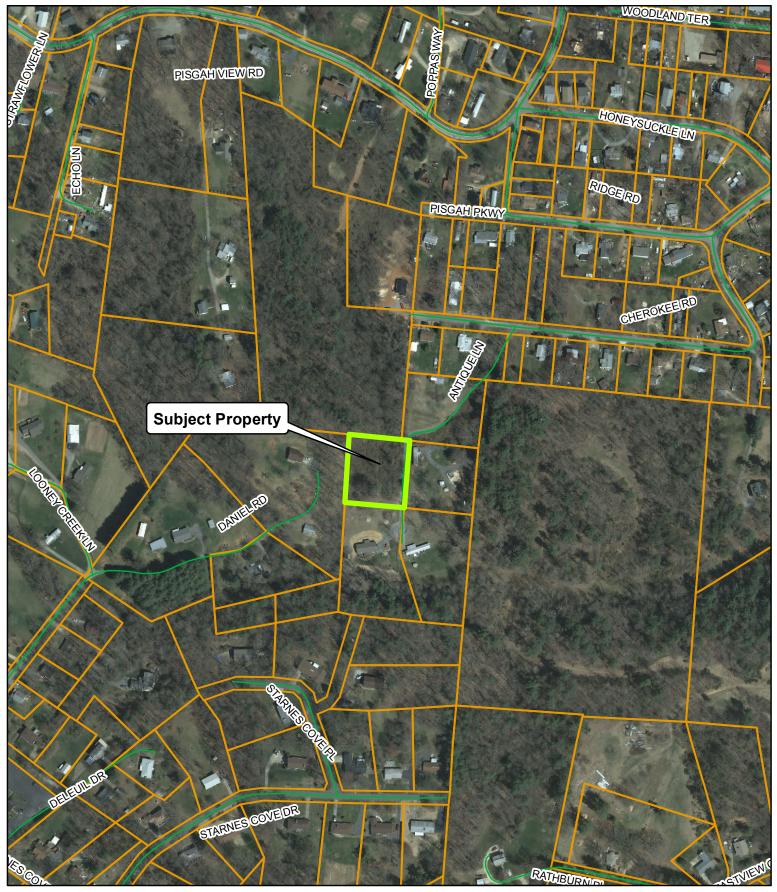

#### **Public Hearings (Zoning Map Amendments)**

ZPH2013-00020: Teresa S. Beeman applied to rezone tax lot PIN 9618-93-0359 (21 Antique Lane), which is currently zoned Residential District R-2 to Residential District R-3.

The Board was provided with a staff recommendation (Attachment A) and maps of the property (Attachment B) prior to the meeting. Ms. Truempy presented the case to the Board.

Ms. Beeman provided the Board with a packet of information (Attachment C). Ms. Beeman indicated that the property has been in her family for over 40 years. Ms. Beeman described the surrounding property and the other manufactured homes on the surrounding property. Ms. Beeman provided the Board with pictures of the property (Attachment D). Ms. Beeman indicated that she had several offers for the property that fell through due to not being able to place a manufactured home on the property. Ms. Beeman indicated that she would not place a single wide on the property. Mr. Sechler asked if R-2 prohibited manufactured homes. Ms. Truempy indicated that it did not allow manufactured homes.

REZONING SUMMARY: The applicant requests rezoning of approximately 0.89 acre tract from R-2 (Residential District) to R-3 (Residential District). The subject property is located on Antique Lane, which is a small private road which connects with Cherokee Road. This property was formerly within the City of Asheville's Extra Territorial Jurisdiction. The property is currently wooded and undeveloped. The surrounding area is comprised of other tracts of undeveloped land and residential development including single family home and manufactured homes. To the north and east of the subject property is property zoned R-3. Given the mix of housing types in the area and the adjacent R-3 district the requested zoning would be consistent with surrounding uses and the Buncombe County Comprehensive Land Use Plan as the Buncombe County Comprehensive Land Use Plan Update indicated that R-3 is suitable for higher density uses and manufactured homes (Buncombe County Comprehensive Land Use Plan, VII-3). The proposed R-3 zoning would be consistent with the surrounding area, which already contains manufactured homes. The requested zoning would not be detrimental to the owner, adjacent neighbors, and surrounding community. Therefore the Buncombe County Department of Planning and Development recommends **APPROVAL** of the request.

### Teresa S. Beeman Map Amendment

Case Number: ZPH2013-00020

Approximate Property Size: 0.89 acres

Application Date: August 7, 2013

Planning Board Hearing Date: September 9, 2013

Created By: Buncombe County Planning