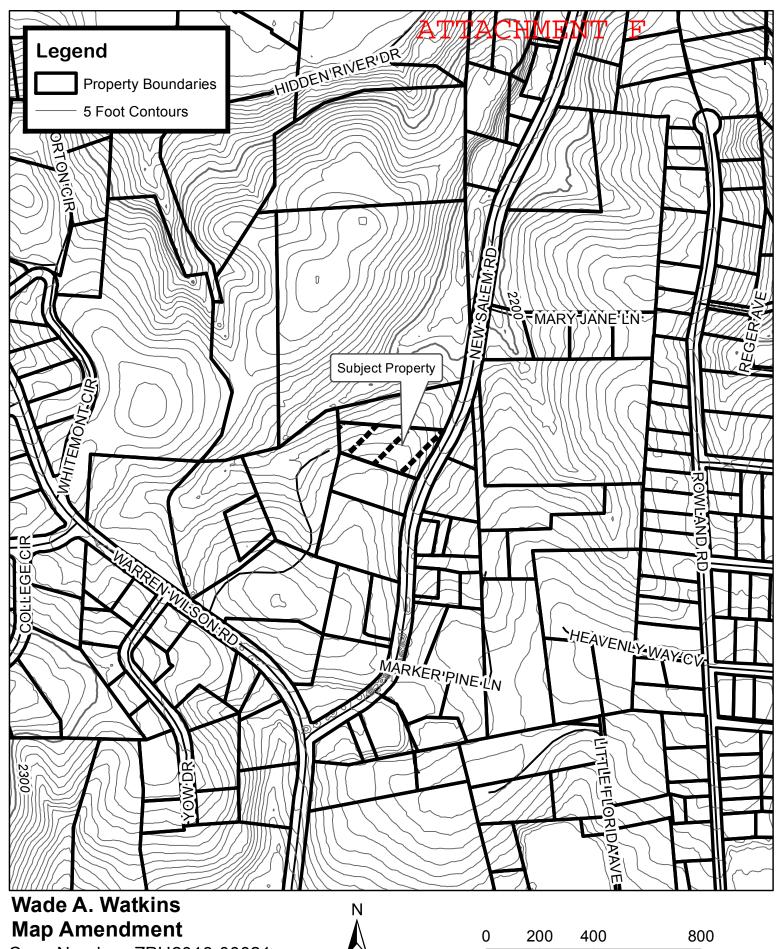

ZPH2013-00021: Wade A. Watkins applied to rezone tax lot PIN 9679-90-0385 (80 New Salem Road), which is currently zoned Single Family Residential District R-1 to Residential District R-3.

Chairman Alexander indicated he had an ownership interest in a property near the subject property and wished to be recused from voting. Mr. Frue indicated that it was appropriate for Chairman Alexander to still run the meeting in his role as chairman, and not vote. Ms. Wood made a motion to recuse Chairman Alexander. Ms. Martin seconded the motion and the motion passed unanimously.

The Board was provided with a staff recommendation (Attachment E) and maps of the property (Attachment F) prior to the meeting. Ms. Truempy presented the case to the Board.

Craig Justice was present to represent the case. He indicated that the applicant wished to place a manufactured home on the property. Mr. Justice had a map highlighted with the manufactured homes in the surrounding area that he showed to the Board. Mr. Justice provided the Board with a petition signed by surrounding property owners supporting the proposed map amendment (Attachment G). Mr. Sechler asked questions regarding the maps provided to the Board. Chairman Alexander asked if there was any public comment, there being none, he closed the public hearing. Ms. Woods made a motion to recommend the rezoning per the consistency statement provided in Attachment F. Mr. Holmes seconded and the motion carried unanimously.

### BUNCOMBE COUNTY DEPARTMENT OF PLANNING AND DEVELOPMENT REZONING ANALYSIS

CASE NUMBER : ZPH2013-00021 PROPOSED ZONING CHANGE : R-1 TO R-3

LOCATION : 80 New Salem Road

PINs : 9679.90.0385 ACREAGE : 1.3 acres

REZONING SUMMARY: The applicant requests rezoning of approximately 1.3 acre tract from R-1 (Single Family Residential District) to R-3 (Residential District). The subject property is located on the west side of New Salem Road, north of the intersection of Warren Wilson Road and New Salem Road. The property is currently wooded and undeveloped. The surrounding area is comprised of other tracts of undeveloped land and residential development including single family homes, manufactured homes, and manufactured home parks. An existing manufactured home lies to the north of the subject property, additionally there is property zoned R-3 adjacent to the subject property. Given the mix of housing types in the area and the adjacent R-3 district the requested zoning would be consistent with surrounding uses and the Buncombe County Comprehensive Land Use Plan as the Buncombe County Comprehensive Land Use Plan Update indicated that R-3 is suitable for higher density uses and manufactured homes (Buncombe County Comprehensive Land Use Plan, VII-3). The proposed R-3 zoning would be consistent with the surrounding area, which already contains manufactured homes. The requested zoning would be not be detrimental to the owner, adjacent neighbors, and surrounding community. Therefore the Buncombe County Department of Planning and Development recommends **APPROVAL** of the request.