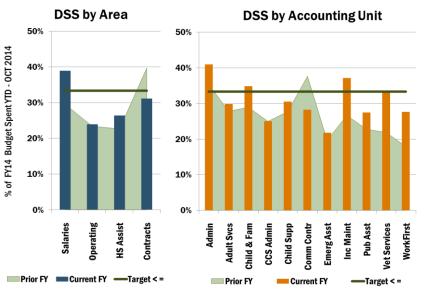

**Budget Spent through OCT 2014** 

**DSS FY2015** 

% Health FY2015 Budget Spent through OCT 2014

#### **HEALTH & HUMAN SERVICES**

# **Expenditures Dashboard FY2015**

November 2014 Report with Data as of 10/31/2014

## **FY2015 EXPENDITURES**

#### **DSS Budget (Economic Services and Social Work Services)**





### **Public Health Budget**

|                                  | Fiscal Month | Target <= |
|----------------------------------|--------------|-----------|
| As of 10/31/2014                 | 4            | 33.3%     |
| PERCENT of BUDGET EXPENDED       |              |           |
| HEALTH Overall, by Budget Area   | Current FY   | Prior FY  |
| Salary and Benefits              | 40.00%       | 29.16%    |
| Operating Expenses               | 23.56%       | 25.91%    |
| Contracts to Outside Agencies    | 4.41%        | 0.00%     |
| By Accounting Unit, All Expenses | Current FY   | Prior FY  |
| Administration                   | 37.66%       | 34.93%    |
| Clinical Services                | 34.90%       | 27.38%    |
| Community Health Promotion       | 33.85%       | 26.79%    |