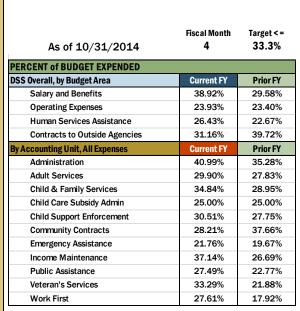

**Budget Spent through OCT 2014** 

**DSS FY2015** 

% Health FY2015 Budget Spent through OCT 2014

#### **HEALTH & HUMAN SERVICES**

# **Expenditures Dashboard FY2015**

November 2014 Report with Data as of 10/31/2014

## **FY2015 EXPENDITURES**

#### **DSS Budget (Economic Services and Social Work Services)**





### **Public Health Budget**

|                                  | Fiscal Month | Target <= |
|----------------------------------|--------------|-----------|
| As of 10/31/2014                 | 4            | 33.3%     |
| PERCENT of BUDGET EXPENDED       |              |           |
| HEALTH Overall, by Budget Area   | Current FY   | Prior FY  |
| Salary and Benefits              | 40.00%       | 29.16%    |
| Operating Expenses               | 23.56%       | 25.91%    |
| Contracts to Outside Agencies    | 4.41%        | 0.00%     |
| By Accounting Unit, All Expenses | Current FY   | Prior FY  |
| Administration                   | 37.66%       | 34.93%    |
| Clinical Services                | 34.90%       | 27.38%    |
| Community Health Promotion       | 33.85%       | 26.79%