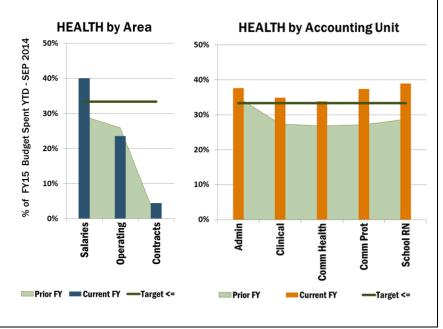

### **Public Health Budget**

|                                  | Fiscal Month | Target <= |
|----------------------------------|--------------|-----------|
| As of 10/31/2014                 | 4            | 33.3%     |
| PERCENT of BUDGET EXPENDED       |              |           |
| HEALTH Overall, by Budget Area   | Current FY   | Prior FY  |
| Salary and Benefits              | 40.00%       | 29.16%    |
| Operating Expenses               | 23.56%       | 25.91%    |
| Contracts to Outside Agencies    | 4.41%        | 0.00%     |
| By Accounting Unit, All Expenses | Current FY   | Prior FY  |
| Administration                   | 37.66%       | 34.93%    |
| Clinical Services                | 34.90%       | 27.38%    |
| Community Health Promotion       | 33.85%       | 26.79%    |
| Community Protection & Prepared  | 37.39%       | 27.17%    |
| School Nursing                   | 38.94%       | 28.72%    |