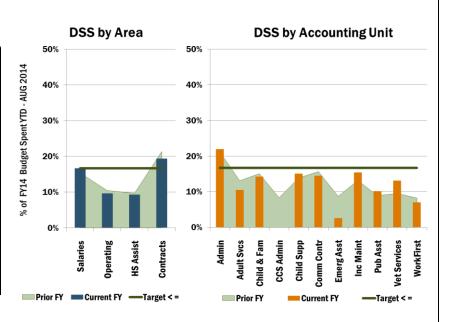

### **DSS Budget (Economic Services and Social Work Services)**

| As of 08/31/2014                 | Fiscal Month<br>2 | Target <=<br>16.7% |
|----------------------------------|-------------------|--------------------|
| PERCENT of BUDGET EXPENDED       |                   |                    |
| DSS Overall, by Budget Area      | Current FY        | Prior FY           |
| Salary and Benefits              | 16.64%            | 15.37%             |
| Operating Expenses               | 9.66%             | 10.45%             |
| Human Services Assistance        | 9.29%             | 9.71%              |
| Contracts to Outside Agencies    | 19.40%            | 21.38%             |
| By Accounting Unit, All Expenses | Current FY        | Prior FY           |
| Administration                   | 22.00%            | 21.12%             |
| Adult Services                   | 10.51%            | 13.11%             |
| Child & Family Services          | 14.23%            | 15.07%             |
| Child Care Subsidy Admin         | 0.00%             | 8.33%              |
| Child Support Enforcement        | 15.05%            | 13.89%             |
| Community Contracts              | 14.51%            | 15.67%             |
| Emergency Assistance             | 2.60%             | 8.72%              |
| Income Maintenance               | 15.43%            | 13.17%             |
| Public Assistance                | 10.18%            | 8.90%              |
| Veteran's Services               | 13.09%            | 9.54%              |
| Work First                       | 7.02%             | 8.21%              |