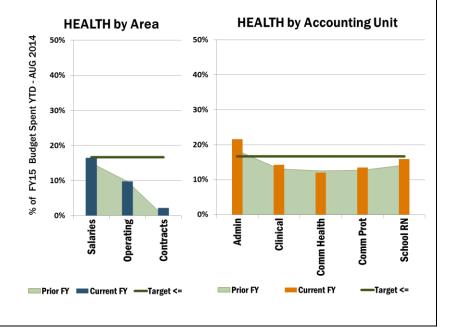

## **Public Health Budget**

| As of 8/31/2014                  | Fiscal Month<br>2 | Target < =<br>16.7% |
|----------------------------------|-------------------|---------------------|
| PERCENT of BUDGET EXPENDED       |                   |                     |
| HEALTH Overall, by Budget Area   | Current FY        | Prior FY            |
| Salary and Benefits              | 16.46%            | 15.01%              |
| Operating Expenses               | 9.76%             | 9.75%               |
| Contracts to Outside Agencies    | 2.21%             | 0.00%               |
| By Accounting Unit, All Expenses | Current FY        | Prior FY            |
| Administration                   | 21.59%            | 18.34%              |
| Clinical Services                | 14.28%            | 13.08%              |
| Community Health Promotion       | 12.01%            | 12.53%              |
| Community Protection & Prepared  | 13.47%            | 12.72%              |
| School Nursing                   | 15.92%            | 14.18%              |