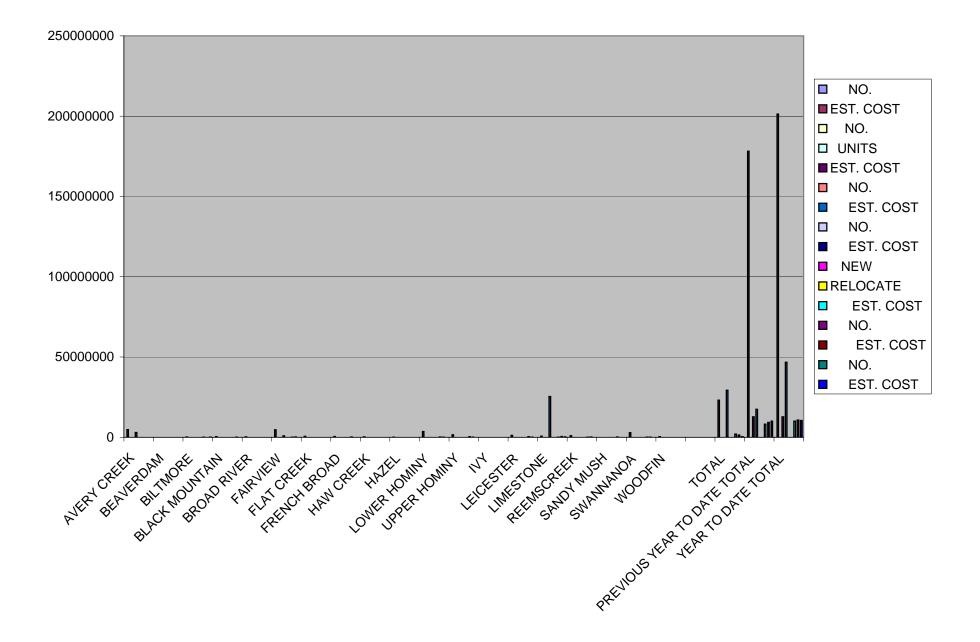

## OCTOBER 2004

| TOWNSHIP                    | RESIDENTIAL<br>SINGLE- FAMILY |                     |     | RESIDENTIAL<br>MULTI - FAMILY |                 |     | COMMERCIAL      |     | NON - PROFIT |     | MOBILE HOMES |                                         |     | RESIDENTIAL<br>ADD & ALTER |     | COMMERCIAL<br>ADD & ALTER  |  |
|-----------------------------|-------------------------------|---------------------|-----|-------------------------------|-----------------|-----|-----------------|-----|--------------|-----|--------------|-----------------------------------------|-----|----------------------------|-----|----------------------------|--|
|                             | NO.                           | EST. COST           | NO. | UNIT                          | EST. COST       | NO. | EST. COST       | NO. | EST. COST    | NEW | RELOCATE     | EST. COST                               | NO. | EST. COST                  | NO. | EST. COST                  |  |
| AVERY CREEK                 | 17                            | \$4,734,000.00      |     |                               |                 | 2   | \$3,016,000.00  |     |              | (   | 1            | \$0.00                                  | 1   | \$27,000.00                | 2   |                            |  |
| BEAVERDAM                   |                               | ψ 1,1 σ 1,0 σ σ σ σ |     |                               |                 |     | ψο,ο.ο,οοο.οο   |     |              |     | 1            | ψ0.00                                   | -   | ψ=:,σσσ:σσ                 | _   |                            |  |
| BILTMORE                    | 1                             | \$191,900.00        |     |                               |                 |     |                 |     |              | 4   | 1            | \$65,000.00                             | 2   | \$21,600.00                | 1   | \$75,000.00                |  |
| BLACK MOUNTAIN              | 2                             | \$389,500.00        |     |                               |                 |     |                 |     |              |     | 0            | \$20,000.00                             | 2   | \$86,500.00                | -   | <b>V</b> 1 0 , 0 0 0 1 0 1 |  |
| BROAD RIVER                 | 2                             | \$298,450.00        |     |                               |                 |     |                 |     |              |     |              | , ,,,,,,,,,,,,,,,,,,,,,,,,,,,,,,,,,,,,, | 2   | \$25,000.00                |     |                            |  |
| FAIRVIEW                    | 18                            | \$4,698,900.00      |     |                               |                 | 2   | \$873,500.00    |     |              | į.  | 5 0          | \$148,050.00                            | 6   | \$169,210.00               |     |                            |  |
| FLAT CREEK                  | 4                             | \$599,700.00        |     |                               |                 |     |                 |     |              |     | 1 0          | \$20,000.00                             | 2   | \$28,000.00                |     |                            |  |
| FRENCH BROAD                | 3                             | \$500,000.00        |     |                               |                 |     |                 |     |              | 4   | 1 0          | \$184,500.00                            | 1   | \$10,000.00                |     |                            |  |
| HAW CREEK                   | 1                             | \$300,000.00        |     |                               |                 |     |                 |     |              |     |              |                                         |     |                            |     |                            |  |
| HAZEL                       | 1                             | \$73,475.00         |     |                               |                 |     |                 |     |              | 2   | 2 1          | \$11,000.00                             |     |                            |     |                            |  |
| LOWER HOMINY                | 17                            | \$3,552,038.00      |     |                               |                 | 1   | \$8,000.00      |     |              | 4   | 1 0          | \$191,490.00                            | 4   | \$115,000.00               | 2   | \$24,000.00                |  |
| UPPER HOMINY                | 11                            | \$1,571,500.00      |     |                               |                 |     |                 |     |              | 10  | ) 2          | \$396,890.00                            | 5   | \$75,988.00                |     |                            |  |
| IVY                         |                               |                     |     |                               |                 |     |                 |     |              |     | 2 0          | \$20,800.00                             |     |                            |     |                            |  |
| LEICESTER                   | 9                             | \$1,169,000.00      |     |                               |                 |     |                 |     |              | Ş   | 0            | \$395,980.00                            | 5   | \$94,475.00                |     |                            |  |
| LIMESTONE                   | 6                             | \$718,800.00        |     |                               |                 | 10  | \$25,417,815.00 |     |              | (   | 0            | \$105,385.00                            | 7   | \$519,329.00               | 3   | \$303,121.00               |  |
| REEMSCREEK                  | 4                             | \$1,006,264.00      |     |                               |                 |     |                 |     |              | (   | 3 0          | \$109,000.00                            | 2   | \$155,000.00               |     |                            |  |
| SANDY MUSH                  |                               |                     |     |                               |                 |     |                 |     |              | ļ   | 0            | \$161,000.00                            |     |                            |     |                            |  |
| SWANNANOA                   | 22                            | \$2,904,524.00      |     |                               |                 |     | ·               |     |              | ļ   | 0            | \$111,663.00                            | 4   | \$97,000.00                |     | ·                          |  |
| WOODFIN                     | 3                             | \$405,000.00        |     |                               |                 |     |                 |     |              |     | 0            | \$10,000.00                             |     |                            |     |                            |  |
|                             |                               |                     |     |                               |                 |     |                 |     |              |     |              |                                         |     |                            |     |                            |  |
| TOTAL                       | 121                           | \$23,113,051.00     | 0   | 0                             | \$0.00          | 15  | \$29,315,315.00 | 0   | 0            | 59  | 5            | \$1,950,758.00                          | 43  | \$1,424,102.00             | 8   | \$402,121.00               |  |
| PREVIOUS YEAR TO DATE TOTAL | 947                           | \$178,154,528.00    | 11  | 260                           | \$12,735,948.00 | 97  | \$17,429,821.00 | 0   | 0            | 293 | 84           | \$8,149,560.00                          | 311 | \$9,299,018.00             | 105 | \$10,064,569.00            |  |
| YEAR TO DATE TOTAL          | 1068                          | \$201,267,579.00    | 11  | 260                           | \$12,735,948.00 | 112 | \$46,745,136.00 | 0   | 0            | 352 |              | \$10,100,318.00                         | 354 | \$10,723,120.00            | 113 | \$10,466,690.00            |  |

TOTAL PERMITS ISSUED

 MONTHLY:
 251
 \$56,205,347.00

 YEAR TO DATE:
 2099
 \$292,038,791.00