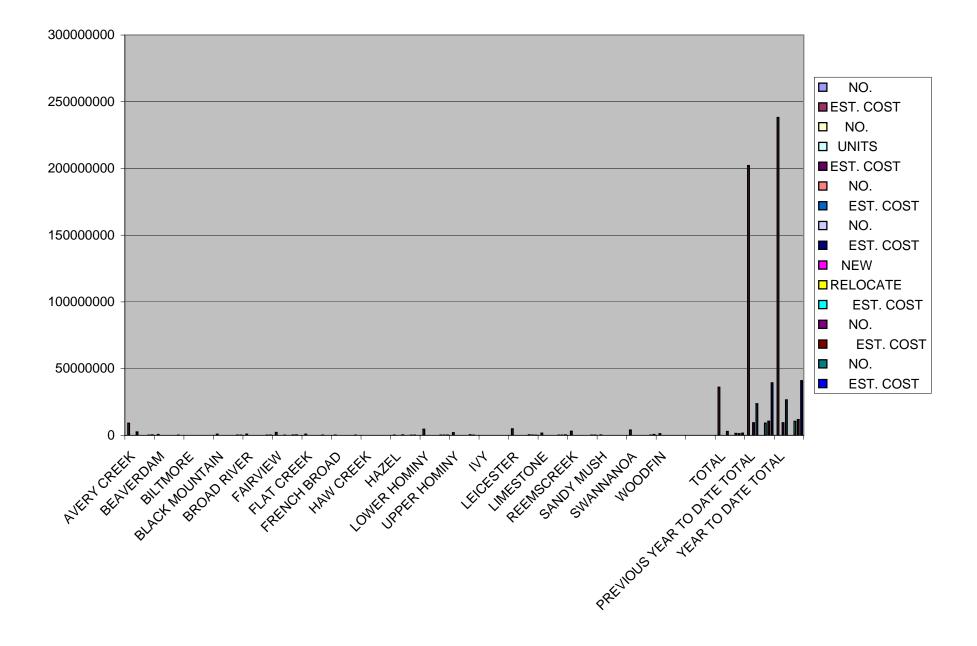

## SEPTEMBER 2005

|                             | RESIDEN<br>SINGLE- F | RESIDENTIAL<br>MULTI - FAMILY |     |      | COMMERCIAL     |     | NON - PROFIT    |     | MOBILE HOMES |     |          | RESIDENTIAL<br>ADD & ALTER |     | COMMERCIAL<br>ADD & ALTER |     |                 |
|-----------------------------|----------------------|-------------------------------|-----|------|----------------|-----|-----------------|-----|--------------|-----|----------|----------------------------|-----|---------------------------|-----|-----------------|
| TOWNSHIP                    | NO.                  | EST. COST                     | NO. | UNIT | EST. COST      | NO. | EST. COST       | NO. | EST. COST    | NEW | RELOCATE | EST. COST                  | NO. | EST. COST                 | NO. | EST. COST       |
| AVERY CREEK                 | 21                   | \$9,038,625.00                |     |      |                | 1   | \$2,500,000.00  |     |              |     | -        |                            | 4   | \$39,804.00               | 2   | \$275,000.00    |
| BEAVERDAM                   | 3                    | \$590,000.00                  |     |      |                |     |                 |     |              |     |          |                            | 2   | \$70,000.00               |     |                 |
| BILTMORE                    |                      |                               |     |      |                |     |                 |     |              |     | 1 0      | \$12,000.00                | 1   | \$11,750.00               |     |                 |
| BLACK MOUNTAIN              | 4                    | \$855,600.00                  |     |      |                | 1   | \$5,000.00      |     |              |     | ) 1      | \$0.00                     | 3   | \$113,600.00              | 1   | \$45,000.00     |
| BROAD RIVER                 | 2                    | \$838,000.00                  |     |      |                |     |                 |     |              |     | ) 1      | \$0.00                     | 1   | \$45,000.00               | 1   | \$93,000.00     |
| FAIRVIEW                    | 10                   | \$2,159,515.00                |     |      |                | 1   | \$57,925.00     |     |              |     | 4 0      | \$259,517.00               | 8   | \$321,800.00              |     |                 |
| FLAT CREEK                  | 5                    | \$813,000.00                  |     |      |                |     |                 |     |              |     | 2 0      | \$101,000.00               | 1   | \$15,738.00               |     |                 |
| FRENCH BROAD                | 1                    | \$200,000.00                  |     |      |                |     |                 |     |              |     | 1 0      | \$29,000.00                | 2   | \$33,500.00               |     |                 |
| HAW CREEK                   |                      |                               |     |      |                |     |                 |     |              |     |          |                            | 1   | \$3,000.00                |     |                 |
| HAZEL                       | 2                    | \$160,000.00                  |     |      |                | 1   | \$300,000.00    |     |              |     | 2 1      | \$55,700.00                | 1   | \$30,000.00               |     |                 |
| LOWER HOMINY                | 24                   | \$4,558,695.00                |     |      |                |     |                 |     |              |     | 4 0      | \$91,000.00                | 6   | \$71,652.00               | 1   | \$159,000.00    |
| UPPER HOMINY                | 13                   | \$1,954,000.00                |     |      |                |     |                 |     |              | 1   | 0 4      | \$399,500.00               | 3   | \$37,000.00               |     |                 |
| IVY                         |                      |                               |     |      |                |     |                 |     |              |     |          |                            |     |                           |     |                 |
| LEICESTER                   | 31                   | \$4,836,920.00                |     |      |                |     |                 |     |              |     | 6 0      | \$372,054.00               | 6   | \$153,700.00              | 3   | \$45,000.00     |
| LIMESTONE                   | 7                    | \$1,615,000.00                |     |      |                |     |                 |     |              |     | 1 0      | \$70,000.00                | 4   | \$130,000.00              | 5   | \$282,349.00    |
| REEMSCREEK                  | 16                   | \$3,034,842.00                |     |      |                |     |                 |     |              |     | 2 1      | \$14,000.00                | 2   | \$45,000.00               | 3   | \$142,000.00    |
| SANDY MUSH                  | 1                    | \$225,000.00                  |     |      |                |     |                 |     |              |     | 0 0      | \$0.00                     | 1   | \$28,000.00               |     |                 |
| SWANNANOA                   | 12                   | \$3,960,000.00                |     |      |                | 4   | \$8,900.00      |     |              |     |          |                            | 4   | \$108,000.00              | 2   | \$604,750.00    |
| WOODFIN                     | 3                    | \$1,170,000.00                |     |      |                |     |                 |     |              |     | 2 0      | \$14,000.00                |     |                           |     |                 |
|                             |                      |                               |     |      |                |     |                 |     |              |     |          |                            |     |                           |     |                 |
| TOTAL                       | 155                  | \$36,009,197.00               | 0   | 0    | \$0.00         | 8   | \$2,871,825.00  | 0   | 0            | 3   | 5 8      | \$1,417,771.00             | 50  | \$1,257,544.00            | 18  | \$1,646,099.00  |
| PREVIOUS YEAR TO DATE TOTAL | 980                  | \$202,178,085.00              | 7   | 97   | \$9,395,176.00 | 61  | \$23,681,994.00 | 0   | 0            | 28  | 2 64     | \$9,090,706.00             | 325 | \$10,526,757.00           | 131 | \$39,314,809.00 |
| YEAR TO DATE TOTAL          | 1135                 | \$238,187,282.00              | 7   | 97   | \$9,395,176.00 | 69  | \$26,553,819.00 | 0   | 0            | 31  | 7 72     | \$10,508,477.00            | 375 | \$11,784,301.00           | 149 | \$40,960,908.00 |

## TOTAL PERMITS ISSUED

MONTHLY: YEAR TO DATE: 274 \$43,202,436.00 2124 \$337,389,963.00