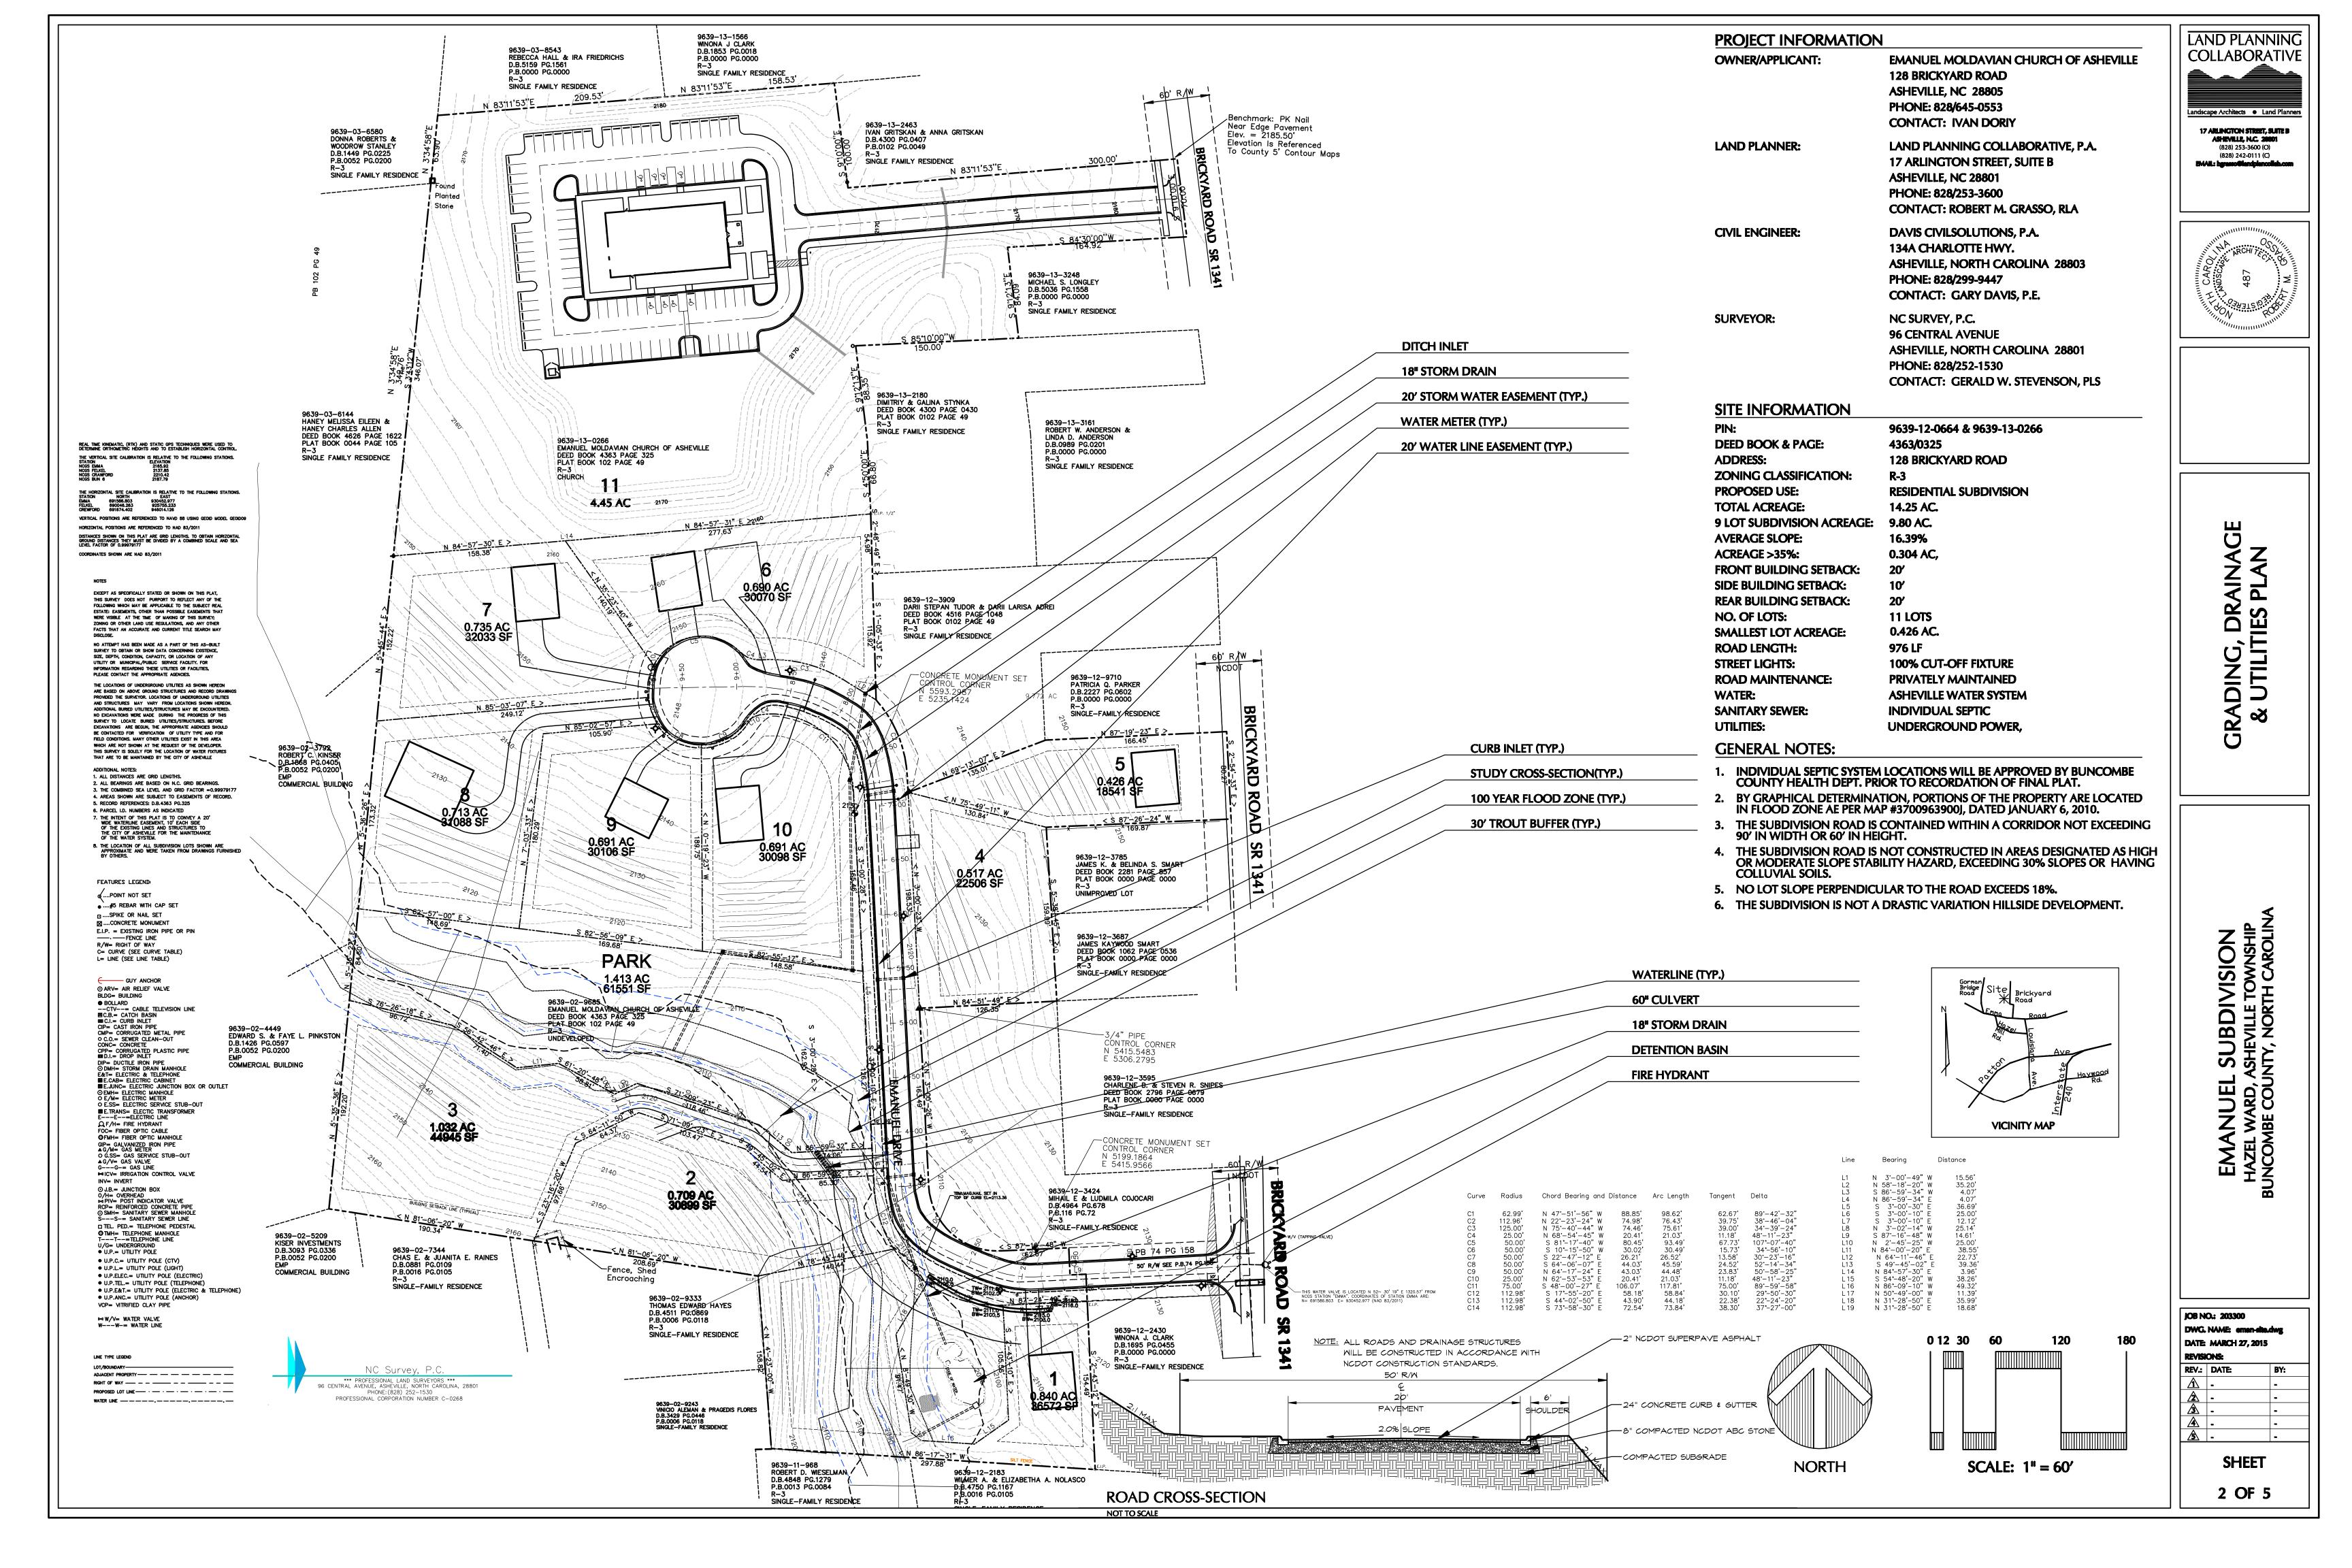

# Approval of Minutes (April 20, 2015)

Ms. Waldrop made a motion to approve the minutes as submitted. Mr. Lewis seconded the motion and the motion passed unanimously.

**SUB2015-00112**: Ivan Dariy was seeking preliminary approval of Emanuel Subdivision, which is located at the intersection of Brickyard Road and Emanuel Drive (PINs 9639-13-0266, 9639-02-9685, and 9639-12-3843).

The Board was provided with the submitted site plan (Attachment A) and proposed staff conditions (Attachment B) prior to the hearing. Ms. Truempy reviewed the case for the Board. Bob Grasso was present to represent the case. Mr. Grasso explained the history of the subdivision, and why they needed the variance that had been granted by the previous Planning Board. There being no one wishing to make public comment Mr. Pless made a motion to grant preliminary approval with the staff conditions. Mr. Walker seconded the motion, and the motion passed unanimously.