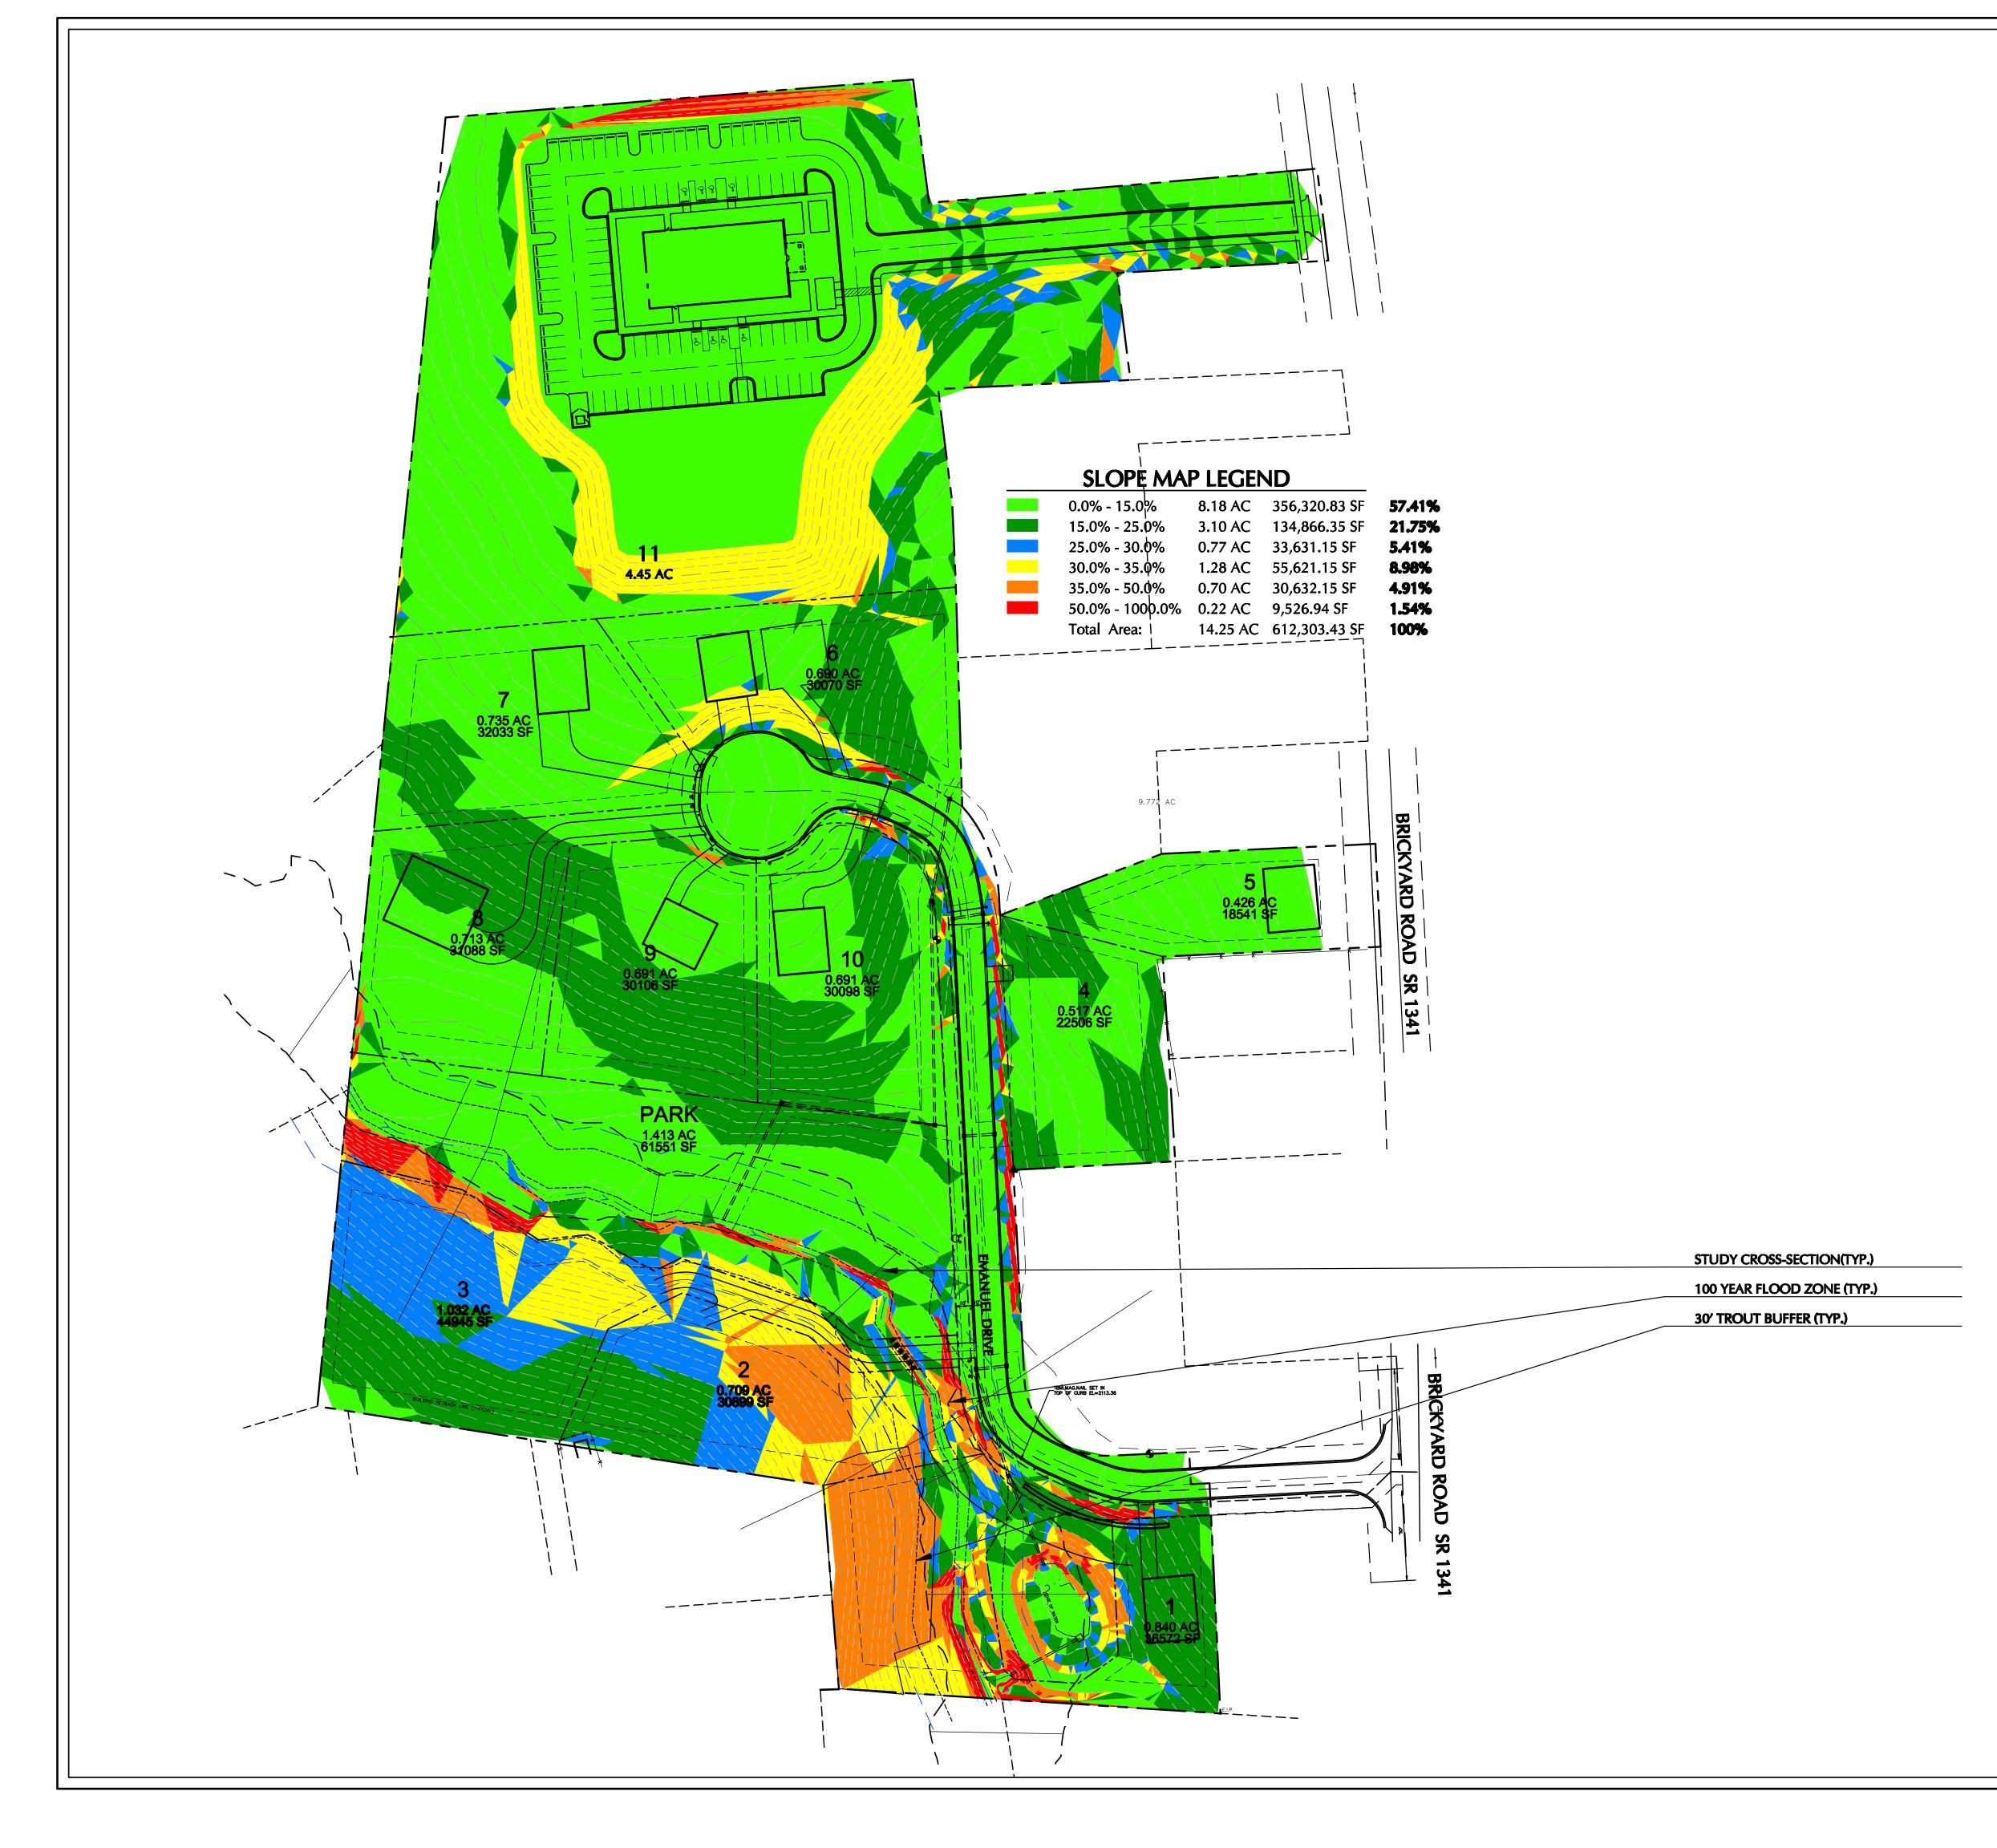

| DRAIFOT IN ICODA AATION                                                                                                                                                                                                                                                                  |                                                                                                                                                                                                                                                                                                                                                                                                     |                                                                                                                                                                                     |
|------------------------------------------------------------------------------------------------------------------------------------------------------------------------------------------------------------------------------------------------------------------------------------------|-----------------------------------------------------------------------------------------------------------------------------------------------------------------------------------------------------------------------------------------------------------------------------------------------------------------------------------------------------------------------------------------------------|-------------------------------------------------------------------------------------------------------------------------------------------------------------------------------------|
| PROJECT INFORMATION<br>OWNER/APPLICANT:                                                                                                                                                                                                                                                  | EMANUEL MOLDAVIAN CHURCH OF ASHEVILLE<br>128 BRICKYARD ROAD<br>ASHEVILLE, NC 28805<br>PHONE: 828/645-0553<br>CONTACT: IVAN DORIY                                                                                                                                                                                                                                                                    | Landscape Architects   Land Planne Landscape Architects  I7 ARLINGTON STREET, SUITE B ASHEVILLE, N.C, 28801 (828) 253-3600 (O) (828) 242-0111 (C) EMAIL: bgrasso@landplancollab.com |
| LAND PLANNER:                                                                                                                                                                                                                                                                            | LAND PLANNING COLLABORATIVE, P.A.<br>17 ARLINGTON STREET, SUITE B<br>ASHEVILLE, NC 28801<br>PHONE: 828/253-3600<br>CONTACT: ROBERT M. GRASSO, RLA                                                                                                                                                                                                                                                   | ARCHI TECH                                                                                                                                                                          |
| CIVIL ENGINEER:                                                                                                                                                                                                                                                                          | DAVIS CIVILSOLUTIONS, P.A.<br>134A CHARLOTTE HWY.<br>ASHEVILLE, NORTH CAROLINA 28803<br>PHONE: 828/299-9447<br>CONTACT: GARY DAVIS, P.E.                                                                                                                                                                                                                                                            |                                                                                                                                                                                     |
| SURVEYOR:                                                                                                                                                                                                                                                                                | NC SURVEY, P.C.<br>96 CENTRAL AVENUE<br>ASHEVILLE, NORTH CAROLINA 28801<br>PHONE: 828/252-1530<br>CONTACT: GERALD W. STEVENSON, PLS                                                                                                                                                                                                                                                                 |                                                                                                                                                                                     |
| SITE INFORMATION<br>PIN:                                                                                                                                                                                                                                                                 | 9639-12-0664 & 9639-13-0266                                                                                                                                                                                                                                                                                                                                                                         |                                                                                                                                                                                     |
| DEED BOOK & PAGE:                                                                                                                                                                                                                                                                        | 4363/0325                                                                                                                                                                                                                                                                                                                                                                                           |                                                                                                                                                                                     |
| ADDRESS:<br>ZONING CLASSIFICATION:                                                                                                                                                                                                                                                       | 128 BRICKYARD ROAD<br>R-3                                                                                                                                                                                                                                                                                                                                                                           |                                                                                                                                                                                     |
| PROPOSED USE:<br>TOTAL ACREAGE:                                                                                                                                                                                                                                                          | RESIDENTIAL SUBDIVISION<br>14.25 AC.                                                                                                                                                                                                                                                                                                                                                                | <u>н</u>                                                                                                                                                                            |
| 9 LOT SUBDIVISION ACREAGE:<br>AVERAGE SLOPE:                                                                                                                                                                                                                                             | 9.80 AC.<br>16.39%                                                                                                                                                                                                                                                                                                                                                                                  | PROFIL                                                                                                                                                                              |
| ACREAGE >35%:<br>FRONT BUILDING SETBACK:                                                                                                                                                                                                                                                 | 0.304 AC,<br>20'                                                                                                                                                                                                                                                                                                                                                                                    |                                                                                                                                                                                     |
| SIDE BUILDING SETBACK:                                                                                                                                                                                                                                                                   | 10′                                                                                                                                                                                                                                                                                                                                                                                                 |                                                                                                                                                                                     |
| REAR BUILDING SETBACK:<br>NO. OF LOTS:                                                                                                                                                                                                                                                   | 20'<br>11 LOTS                                                                                                                                                                                                                                                                                                                                                                                      | ROAD                                                                                                                                                                                |
| SMALLEST LOT ACREAGE:<br>ROAD LENGTH:                                                                                                                                                                                                                                                    | 0.426 AC.<br>976 LF                                                                                                                                                                                                                                                                                                                                                                                 |                                                                                                                                                                                     |
| STREET LIGHTS:                                                                                                                                                                                                                                                                           | 100% CUT-OFF FIXTURE                                                                                                                                                                                                                                                                                                                                                                                |                                                                                                                                                                                     |
| ROAD MAINTENANCE:<br>WATER:                                                                                                                                                                                                                                                              | PRIVATELY MAINTAINED<br>ASHEVILLE WATER SYSTEM                                                                                                                                                                                                                                                                                                                                                      |                                                                                                                                                                                     |
| SANITARY SEWER:<br>UTILITIES:                                                                                                                                                                                                                                                            | INDIVIDUAL SEPTIC<br>UNDERGROUND POWER,                                                                                                                                                                                                                                                                                                                                                             |                                                                                                                                                                                     |
| GENERAL NOTES:                                                                                                                                                                                                                                                                           |                                                                                                                                                                                                                                                                                                                                                                                                     |                                                                                                                                                                                     |
| <ol> <li>COUNTY HEALTH DEPT. PR</li> <li>BY GRAPHICAL DETERMINA<br/>IN FLOOD ZONE AE PER MA</li> <li>THE SUBDIVISION ROAD IS<br/>90' IN WIDTH OR 60' IN HEI</li> <li>THE SUBDIVISION ROAD IS<br/>OR MODERATE SLOPE STAB<br/>COLLUVIAL SOILS.</li> <li>NO LOT SLOPE PERPENDICU</li> </ol> | LOCATIONS WILL BE APPROVED BY BUNCOMBE<br>IOR TO RECORDATION OF FINAL PLAT.<br>TION, PORTIONS OF THE PROPERTY ARE LOCATED<br>P #3700963900J, DATED JANUARY 6, 2010.<br>CONTAINED WITHIN A CORRIDOR NOT EXCEEDING<br>GHT.<br>NOT CONSTRUCTED IN AREAS DESIGNATED AS HIGH<br>ILITY HAZARD, EXCEEDING 30% SLOPES OR HAVING<br>JLAR TO THE ROAD EXCEEDS 18%.<br>DRASTIC VARIATION HILLSIDE DEVELOPMENT. | VISION<br>TOWNSHIP<br>TH CAROLINA                                                                                                                                                   |
|                                                                                                                                                                                                                                                                                          | Gorman<br>Bridge<br>Road<br>N<br>Road<br>Road<br>Road<br>Road<br>Road<br>Road<br>Road<br>Road                                                                                                                                                                                                                                                                                                       | EMANUEL SUBDIV<br>HAZEL WARD, ASHEVILLE 1<br>BUNCOMBE COUNTY, NORT                                                                                                                  |
|                                                                                                                                                                                                                                                                                          |                                                                                                                                                                                                                                                                                                                                                                                                     |                                                                                                                                                                                     |