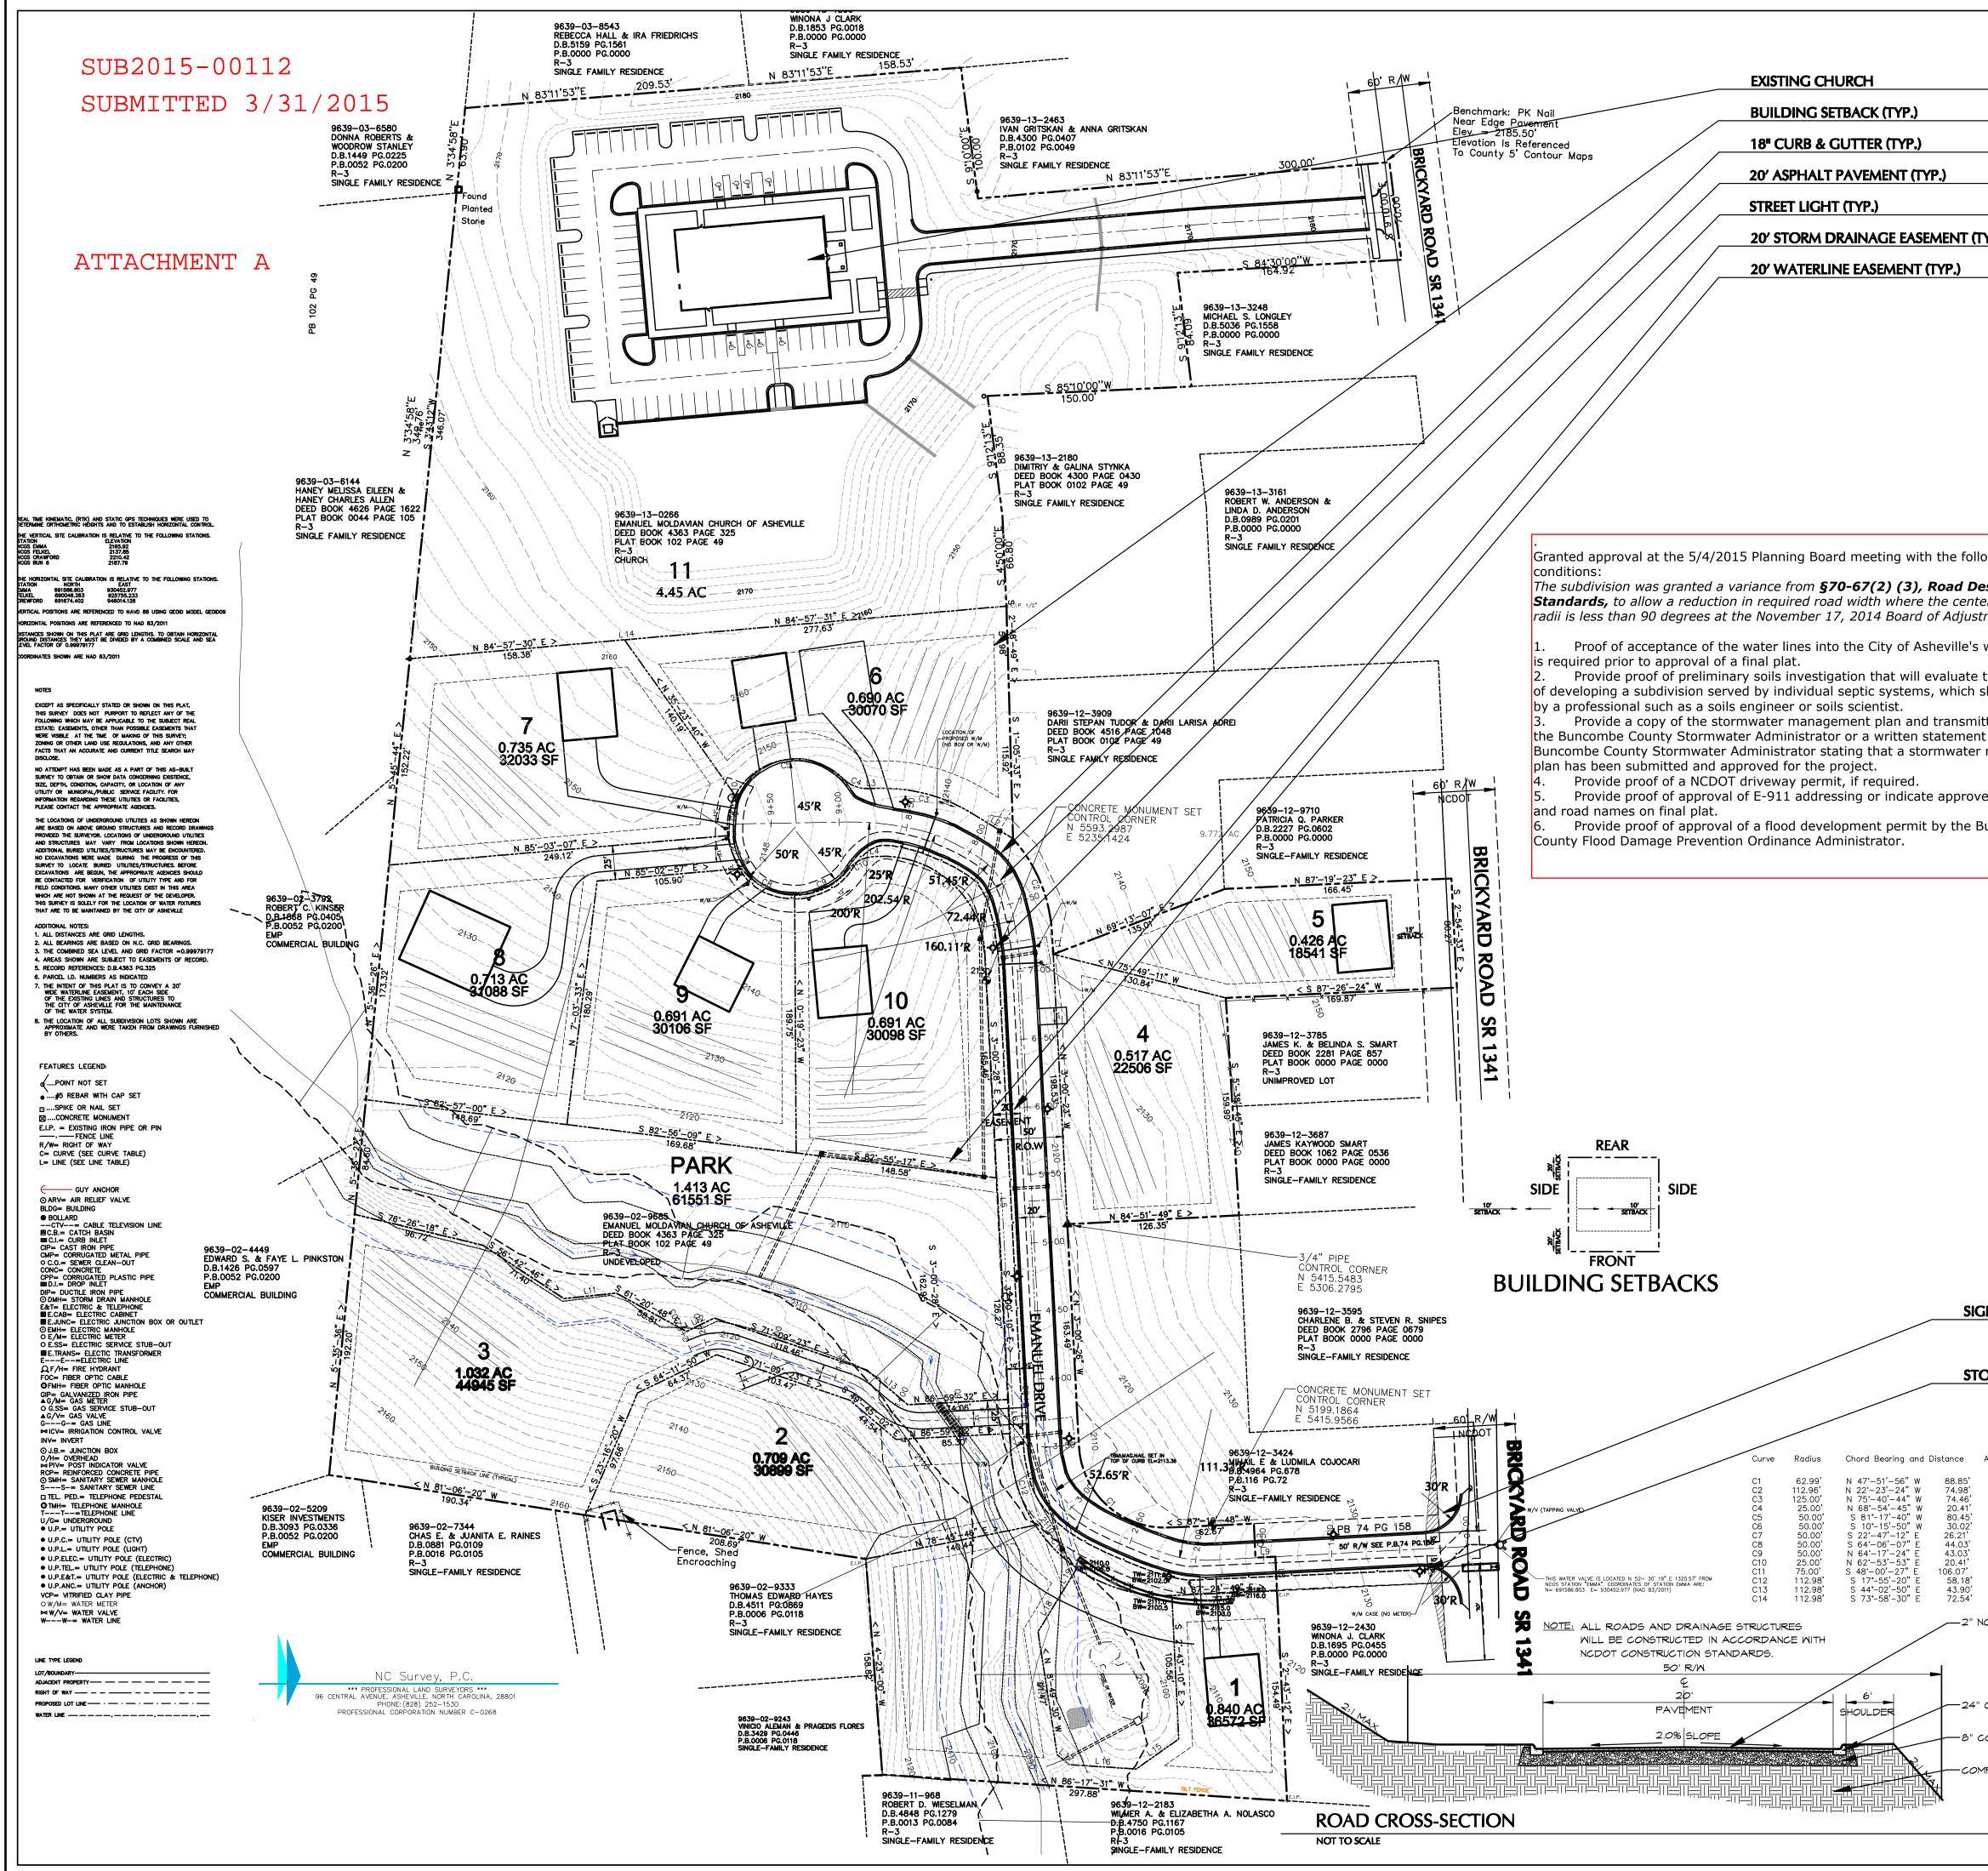

# Approval of Minutes (April 20, 2015)

Ms. Waldrop made a motion to approve the minutes as submitted. Mr. Lewis seconded the motion and the motion passed unanimously.

**SUB2015-00112**: Ivan Dariy was seeking preliminary approval of Emanuel Subdivision, which is located at the intersection of Brickyard Road and Emanuel Drive (PINs 9639-13-0266, 9639-02-9685, and 9639-12-3843).

The Board was provided with the submitted site plan (Attachment A) and proposed staff conditions (Attachment B) prior to the hearing. Ms. Truempy reviewed the case for the Board. Bob Grasso was present to represent the case. Mr. Grasso explained the history of the subdivision, and why they needed the variance that had been granted by the previous Planning Board. There being no one wishing to make public comment Mr. Pless made a motion to grant preliminary approval with the staff conditions. Mr. Walker seconded the motion, and the motion passed unanimously.