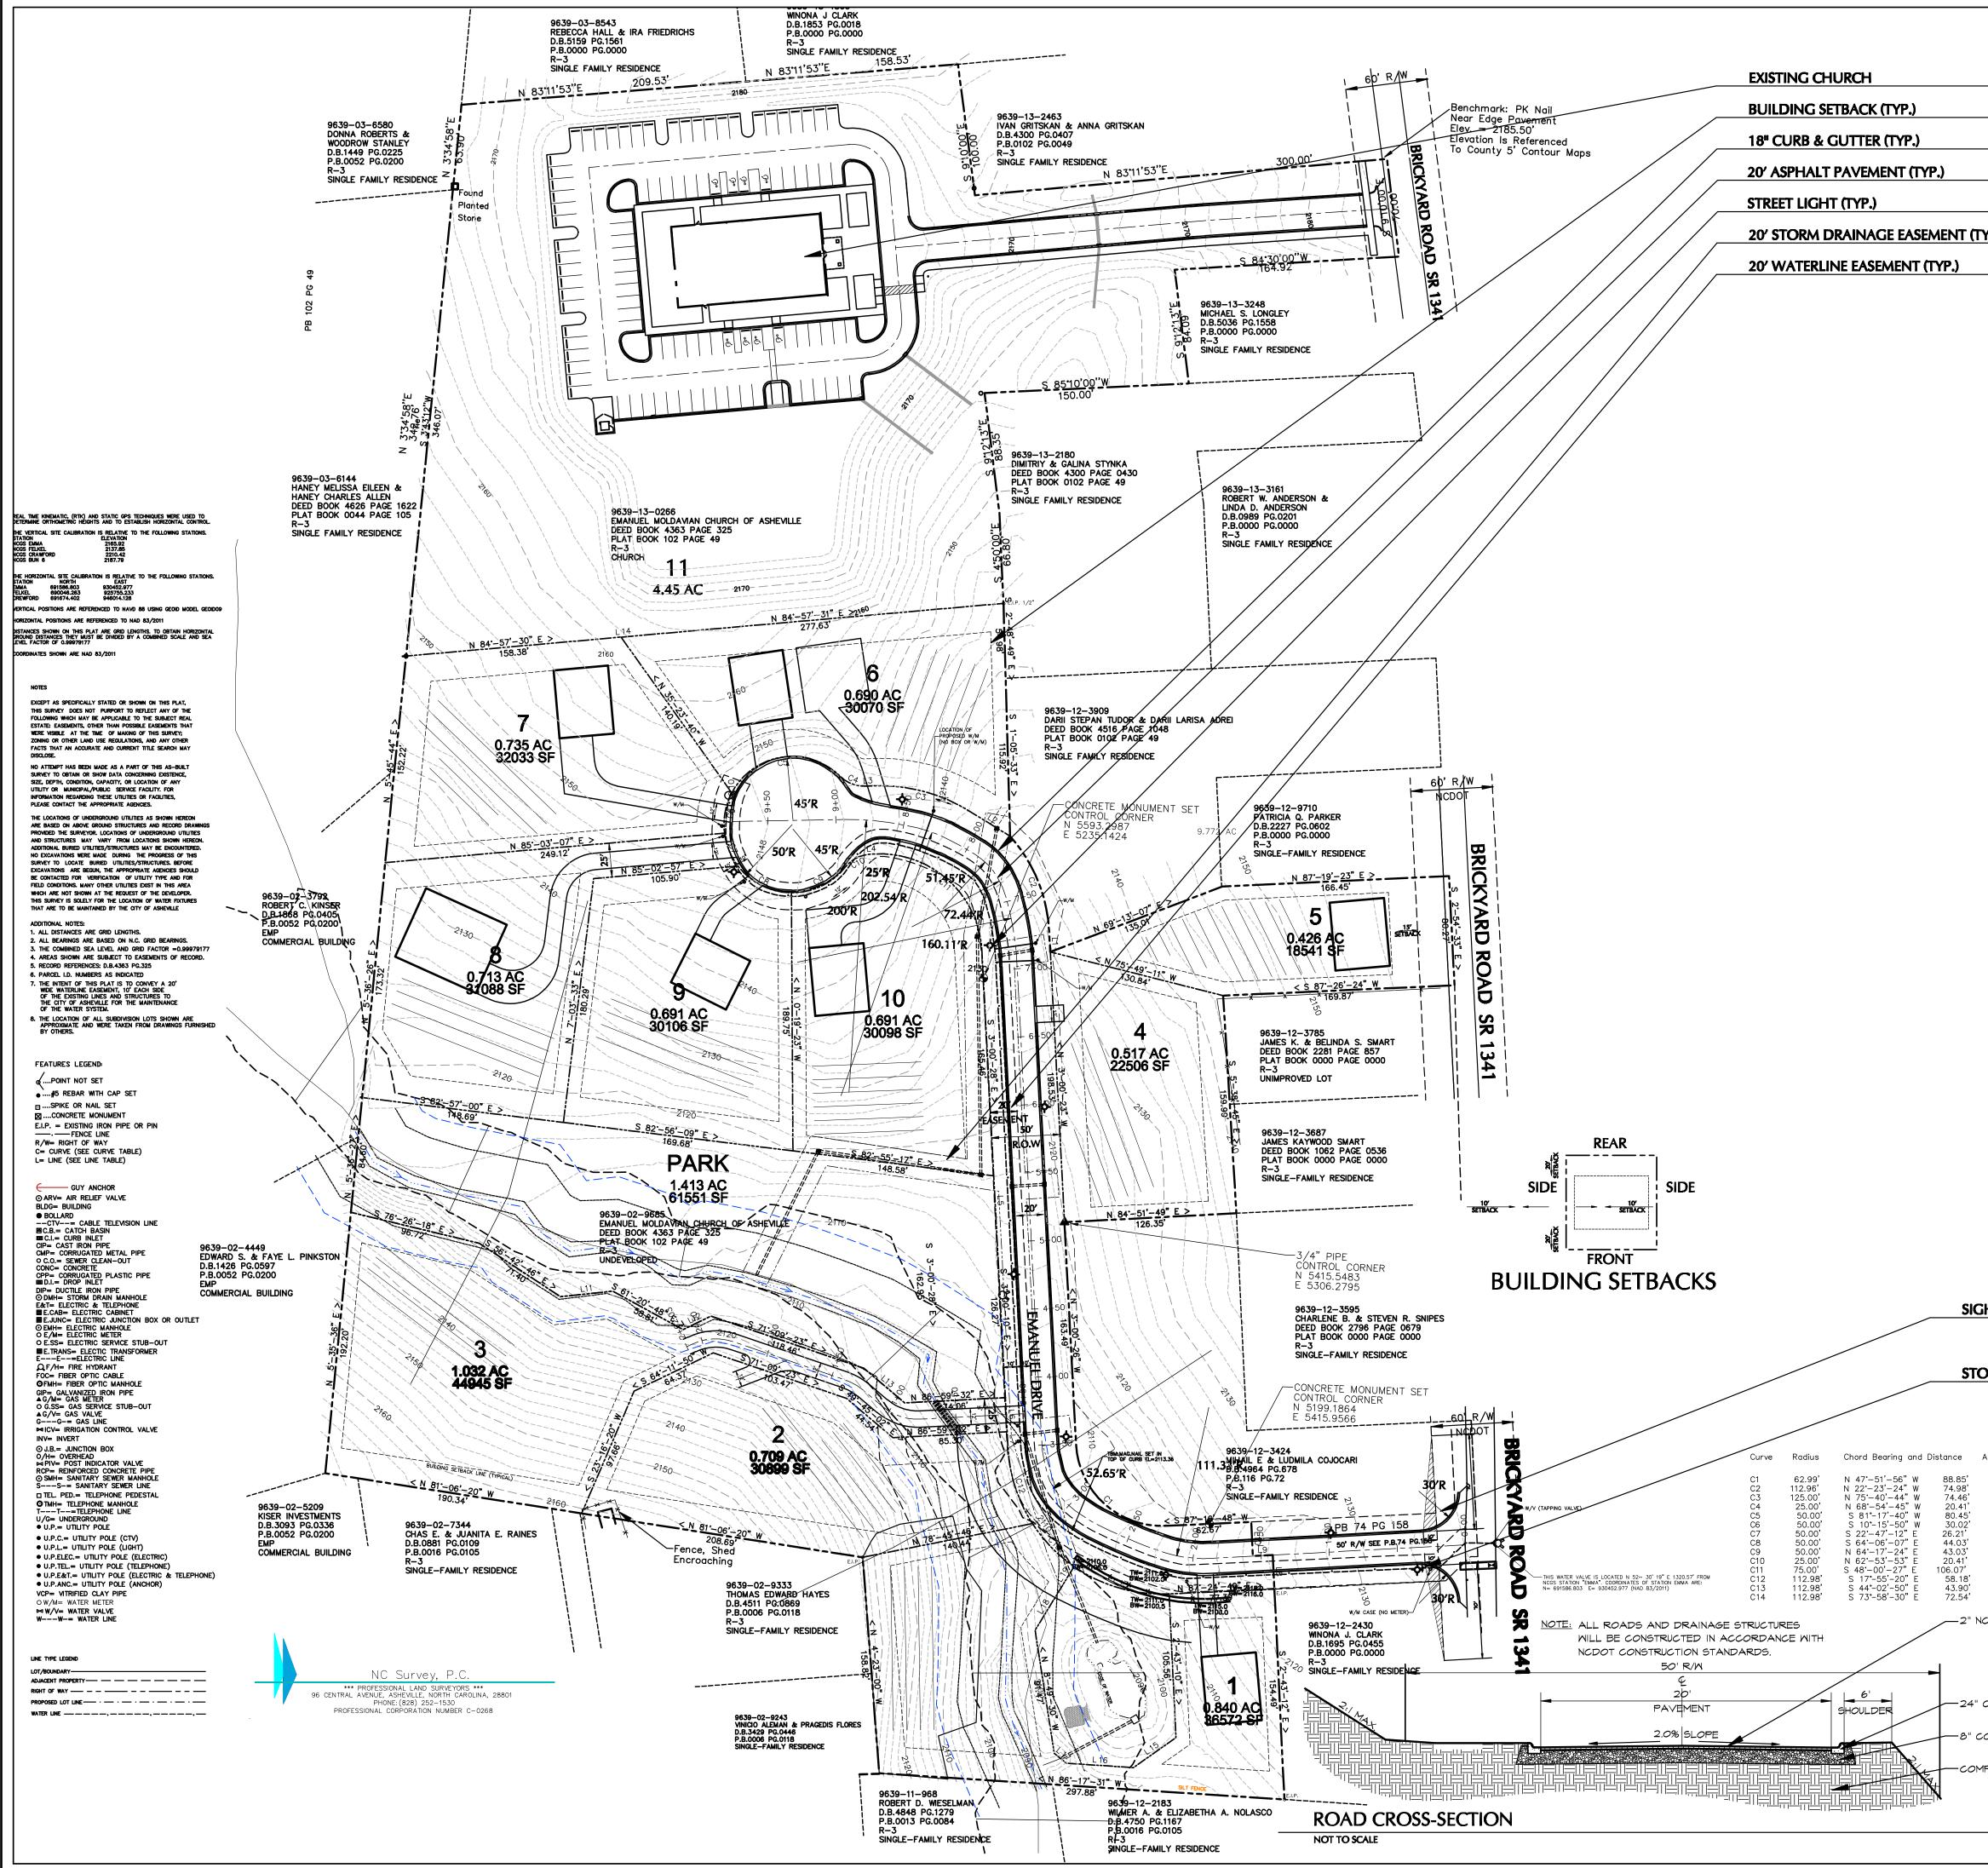

# Approval of Minutes (April 20, 2015)

Ms. Waldrop made a motion to approve the minutes as submitted. Mr. Lewis seconded the motion and the motion passed unanimously.

**SUB2015-00112**: Ivan Dariy was seeking preliminary approval of Emanuel Subdivision, which is located at the intersection of Brickyard Road and Emanuel Drive (PINs 9639-13-0266, 9639-02-9685, and 9639-12-3843).

The Board was provided with the submitted site plan (Attachment A) and proposed staff conditions (Attachment B) prior to the hearing. Ms. Truempy reviewed the case for the Board. Bob Grasso was present to represent the case. Mr. Grasso explained the history of the subdivision, and why they needed the variance that had been granted by the previous Planning Board. There being no one wishing to make public comment Mr. Pless made a motion to grant preliminary approval with the staff conditions. Mr. Walker seconded the motion, and the motion passed unanimously.

# **Adjournment**

Ms. Waldrop made a motion to adjourn the meeting. Ms. Walker seconded the motion and the meeting was adjourned at 10:04 am.

|                                                                                                                                                                                                                                                                                                                                                                                                                                                                                  |                                                                                                                                                                                                                                                                                                                                                                                                                                                                                                                                                                                                                                                                                                             |                                                                                                                                                                                                                                                                                                                                                                                                                                                                                                                                                                                                                                                                                                           | ,                                                                                                                                                                                                                                                                                                                                              |
|----------------------------------------------------------------------------------------------------------------------------------------------------------------------------------------------------------------------------------------------------------------------------------------------------------------------------------------------------------------------------------------------------------------------------------------------------------------------------------|-------------------------------------------------------------------------------------------------------------------------------------------------------------------------------------------------------------------------------------------------------------------------------------------------------------------------------------------------------------------------------------------------------------------------------------------------------------------------------------------------------------------------------------------------------------------------------------------------------------------------------------------------------------------------------------------------------------|-----------------------------------------------------------------------------------------------------------------------------------------------------------------------------------------------------------------------------------------------------------------------------------------------------------------------------------------------------------------------------------------------------------------------------------------------------------------------------------------------------------------------------------------------------------------------------------------------------------------------------------------------------------------------------------------------------------|------------------------------------------------------------------------------------------------------------------------------------------------------------------------------------------------------------------------------------------------------------------------------------------------------------------------------------------------|
| <br>                                                                                                                                                                                                                                                                                                                                                                                                                                                                             | PROJECT INFORMATIC<br>OWNER/APPLICANT:<br>LAND PLANNER:<br>CIVIL ENGINEER:                                                                                                                                                                                                                                                                                                                                                                                                                                                                                                                                                                                                                                  | ON<br>EMANUEL MOLDAVIAN CHURCH OF ASHEVILLE<br>128 BRICKYARD ROAD<br>ASHEVILLE, NC 28805<br>PHONE: 828/645-0553<br>CONTACT: IVAN DORIY<br>LAND PLANNING COLLABORATIVE, P.A.<br>17 ARLINGTON STREET, SUITE B<br>ASHEVILLE, NC 28801<br>PHONE: 828/253-3600<br>CONTACT: ROBERT M. GRASSO, RLA<br>DAVIS CIVILSOLUTIONS, P.A.<br>134A CHARLOTTE HWY.<br>ASHEVILLE, NORTH CAROLINA 28803<br>PHONE: 828/299-9447<br>CONTACT: GARY DAVIS, P.E.                                                                                                                                                                                                                                                                   | Landscape Architects • Land Planners<br>Landscape Architects • Land Planners<br>17 ARLINCTION STREET, SLATE B<br>ASHEVELE, N.C. 20001<br>(828) 253-3600 (O)<br>(828) 242-0111 (C)<br>EMAIL: hgressofflandplancollab.com                                                                                                                        |
|                                                                                                                                                                                                                                                                                                                                                                                                                                                                                  | SURVEYOR:<br><u>SITE INFORMATION</u><br>PIN:<br>DEED BOOK & PAGE:                                                                                                                                                                                                                                                                                                                                                                                                                                                                                                                                                                                                                                           | NC SURVEY, P.C.<br>96 CENTRAL AVENUE<br>ASHEVILLE, NORTH CAROLINA 28801<br>PHONE: 828/252-1530<br>CONTACT: GERALD W. STEVENSON, PLS<br>9639-12-0664 & 9639-13-0266<br>4363/0325                                                                                                                                                                                                                                                                                                                                                                                                                                                                                                                           |                                                                                                                                                                                                                                                                                                                                                |
| llowing<br><b>Design</b><br>terline curve<br>stment meeting.<br>s water system<br>e the feasibility<br>a shall be done<br>hittal letter to<br>nt from the<br>er management<br>ved addresses<br>Buncombe                                                                                                                                                                                                                                                                          | ADDRESS:<br>ZONING CLASSIFICATION:<br>PROPOSED USE:<br>TOTAL ACREAGE:<br>10 LOT SUBDIVISION ACREA<br>UNIT DENSITY:<br>AVERAGE SLOPE:<br>ACREAGE >35%:<br>FRONT BUILDING SETBACK:<br>SIDE BUILDING SETBACK:<br>NO. OF LOTS:<br>SMALLEST LOT ACREAGE:<br>ROAD LENGTH:<br>STREET LIGHTS:<br>ROAD MAINTENANCE:<br>WATER:<br>SANITARY SEWER:<br>UTILITIES:<br><u>GENERAL NOTES:</u><br>1. INDIVIDUAL SEPTIC SYST                                                                                                                                                                                                                                                                                                 | 0.7 LOTS (UNITS)/ACRE<br>16.39%<br>0.304 AC,<br>20'<br>10'<br>20'<br>11 LOTS<br>18,541 SF<br>976 LF<br>100% CUT-OFF FIXTURE<br>PRIVATELY OWNED & MAINTAINED<br>ASHEVILLE WATER SYSTEM<br>INDIVIDUAL SEPTIC<br>UNDERGROUND POWER,<br>EM LOCATIONS WILL BE APPROVED BY BUNCOMBE                                                                                                                                                                                                                                                                                                                                                                                                                             | PRELIMINARY PLAT                                                                                                                                                                                                                                                                                                                               |
| <u>Ght Triangle (</u><br><u>Fop Sign</u>                                                                                                                                                                                                                                                                                                                                                                                                                                         | COUNTY HEALTH DEPT.<br>2. BY GRAPHICAL DETERMI<br>IN FLOOD ZONE AE PER<br>3. THE SUBDIVISION ROAD<br>90' IN WIDTH OR 60' IN<br>4. THE SUBDIVISION ROAD<br>OR MODERATE SLOPE ST<br>COLLUVIAL SOILS.<br>5. NO LOT SLOPE PERPEND<br>6. THE SUBDIVISION IS NO<br>7. THE LAND IS CURRENTLY<br>ASHEVILLE. THE LOTS W<br>WILL REMAIN UNDER TH<br>OF ASHEVILLE.<br>8. THE STREETS & UTILITIES<br>MOLDAVIAN CHURCH C<br>9. THE SUBDIVISION SI NO<br>(TYP.)                                                                                                                                                                                                                                                           | PRIOR TO RECORDATION OF FINAL PLAT.<br>NATION, PORTIONS OF THE PROPERTY ARE LOCATED<br>MAP #3700963900), DATED JANUARY 6, 2010.<br>IS CONTAINED WITHIN A CORRIDOR NOT EXCEEDING<br>HEIGHT.<br>IS NOT CONSTRUCTED IN AREAS DESIGNATED AS HIGH<br>ABILITY HAZARD, EXCEEDING 30% SLOPES OR HAVING<br>NULLAR TO THE ROAD EXCEEDS 18%.<br>IT A DRASTIC VARIATION HILLSIDE DEVELOPMENT.<br>YOWNED BY EMANUEL MOLDAVIAN CHURCH OF<br>ILL BE FEE-SIMPLE LOTS. THE PARK & ROAD R.O.W.<br>IE OWNERSHIP OF EMANUEL MOLDAVIAN CHURCH OF<br>ILL BE OWNED & MAINTAINED BY EMANUEL<br>YALL BE OWNED & MAINTAINED BY EMANUEL<br>A DRASTIC VARIATION HILLSIDE DEVELOPMENT.<br>IT A DRASTIC VARIATION HILLSIDE DEVELOPMENT. | AANUEL SUBDIVISION<br>Zel ward, Asheville Township<br>Ombe county, North Carolina                                                                                                                                                                                                                                                              |
| Arc Length         Tanger           98.62'         62.           76.43'         39.           75.61'         39.           21.03'         11.1           93.49'         67.           30.49'         15.           26.52'         13.6           45.59'         24.1           44.48'         23.1           21.03'         11.1           117.81'         75.1           58.84'         30.           44.18'         22.           73.84'         38.           NCDOT SUPERPAVE | nt       Delta       L2       N 5         67'       89'-42'-32"       L6       S         75'       38'-46'-04"       L7       S         00'       34'-39'-24"       L8       N         18'       48'-11'-23"       L9       S         73'       107'-07'-40"       L10       N         73'       34'-56'-10"       L11       N 8         52'       52'-14'-34"       L13       S         83'       50'-58'-25"       L14       N 8         10'       29'-50'-30"       L17       N 8         10'       29'-50'-30"       L17       N 8         30'       37'-27'-00"       L18       N 3         30'       37'-27'-00"       L19       N 3         # GUTTER       If GUTTER       If GUTTER       If GUTTER | $\begin{array}{cccccccccccccccccccccccccccccccccccc$                                                                                                                                                                                                                                                                                                                                                                                                                                                                                                                                                                                                                                                      | JUB NO.: 203300         JOB NO.: 203300         DWG. NAME: emen-steading         DATE: MARCH 27, 2015         REVISIONS:         REV.: DATE: BY:         A         -         A         -                                                                                                                                                       |
| COMPACTED NCDO                                                                                                                                                                                                                                                                                                                                                                                                                                                                   |                                                                                                                                                                                                                                                                                                                                                                                                                                                                                                                                                                                                                                                                                                             | SCALE: 1" = 60'                                                                                                                                                                                                                                                                                                                                                                                                                                                                                                                                                                                                                                                                                           | ▲       -       -         ▲       -       -         ▲       -       -         ▲       -       -         ▲       -       -         ▲       -       -         ▲       -       -         ▲       -       -         ▲       -       -         ▲       -       -         ★       -       -         SHEET       -       -         1       OF       5 |