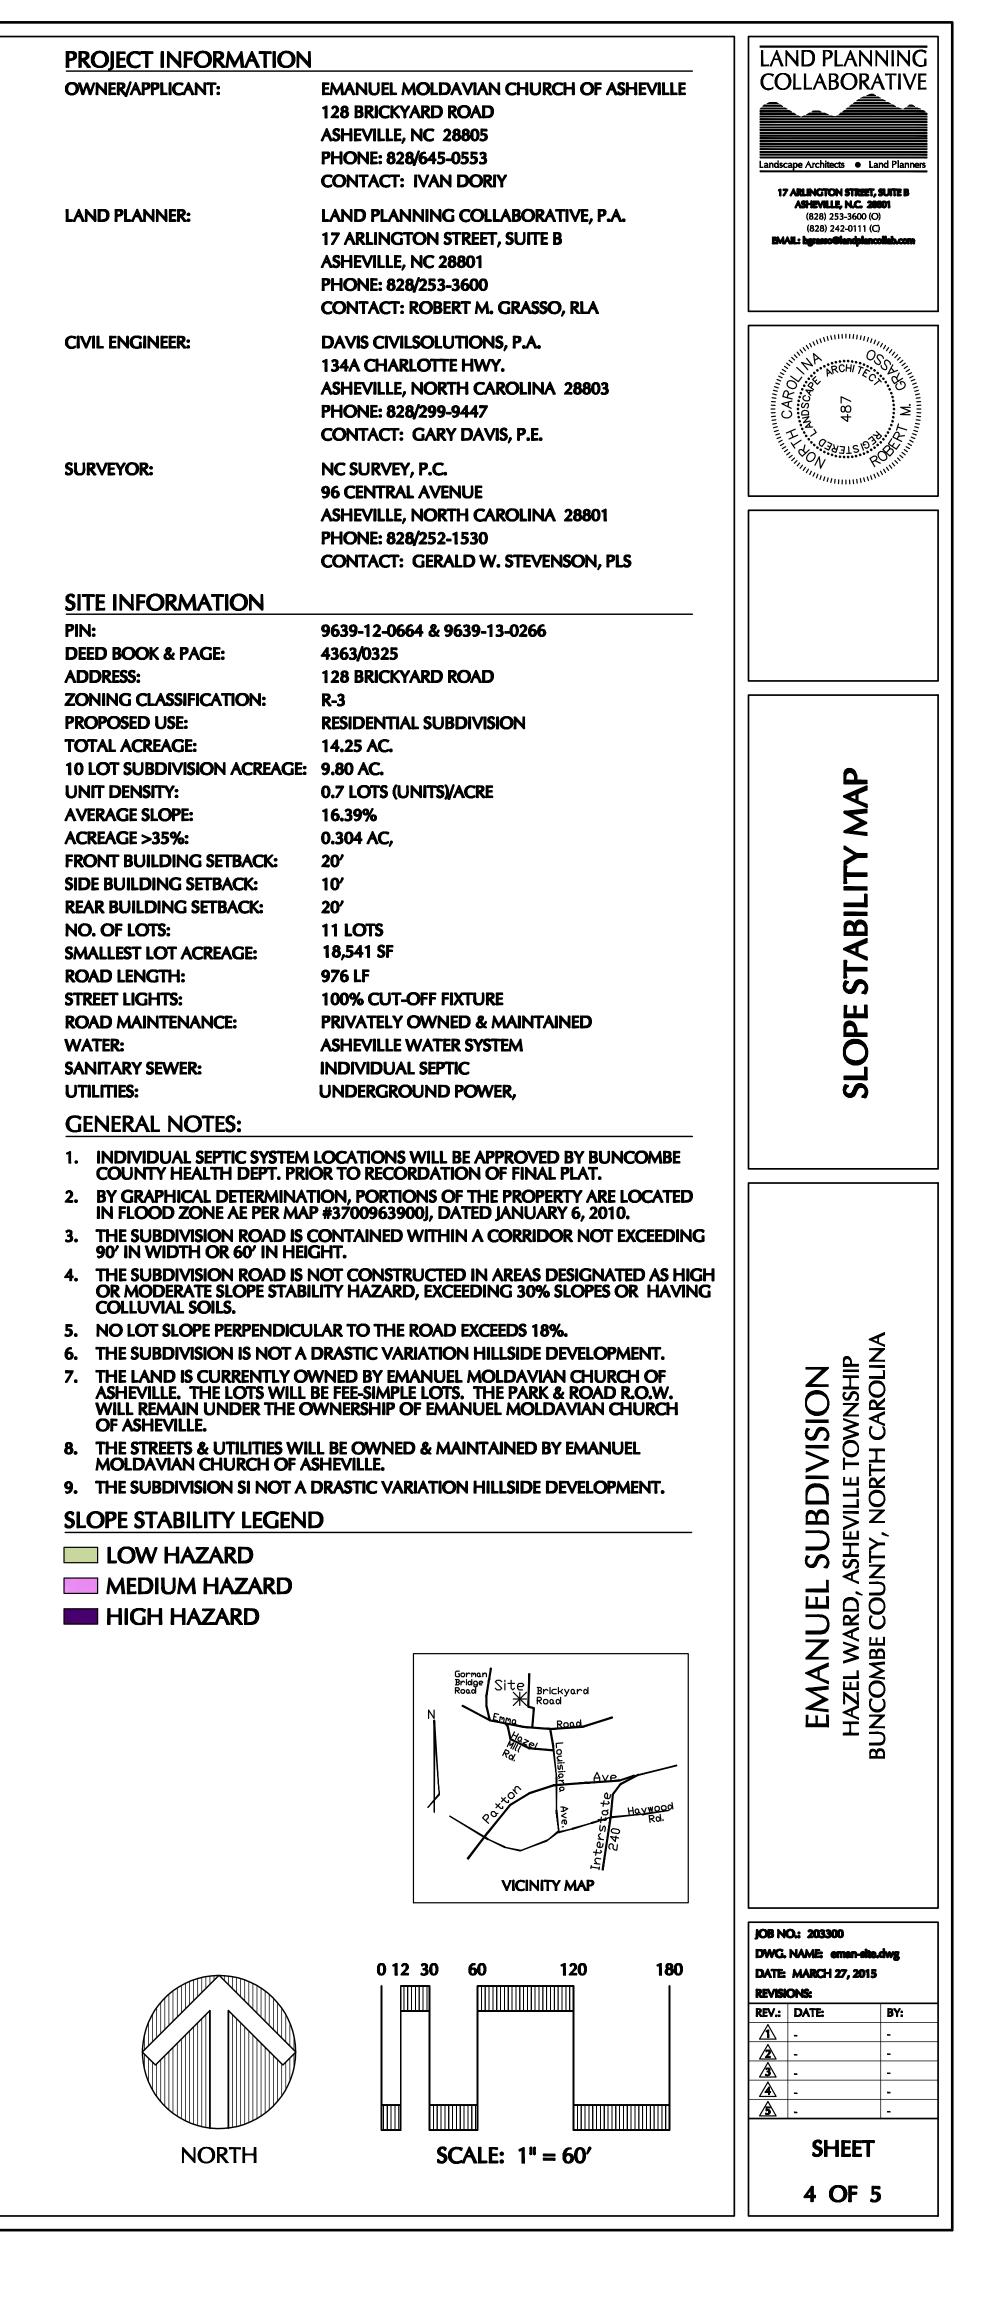

| DRAIFOT IN ICODA AATION                                                                                                                                                                                                                                                                  |                                                                                                                                                                                                                                                                                                                                                                                                     |                                                                                                                                                                                     |
|------------------------------------------------------------------------------------------------------------------------------------------------------------------------------------------------------------------------------------------------------------------------------------------|-----------------------------------------------------------------------------------------------------------------------------------------------------------------------------------------------------------------------------------------------------------------------------------------------------------------------------------------------------------------------------------------------------|-------------------------------------------------------------------------------------------------------------------------------------------------------------------------------------|
| PROJECT INFORMATION<br>OWNER/APPLICANT:                                                                                                                                                                                                                                                  | EMANUEL MOLDAVIAN CHURCH OF ASHEVILLE<br>128 BRICKYARD ROAD<br>ASHEVILLE, NC 28805<br>PHONE: 828/645-0553<br>CONTACT: IVAN DORIY                                                                                                                                                                                                                                                                    | Landscape Architects   Land Planne Landscape Architects  I7 ARLINGTON STREET, SUITE B ASHEVILLE, N.C, 28801 (828) 253-3600 (O) (828) 242-0111 (C) EMAIL: bgrasso@landplancollab.com |
| LAND PLANNER:                                                                                                                                                                                                                                                                            | LAND PLANNING COLLABORATIVE, P.A.<br>17 ARLINGTON STREET, SUITE B<br>ASHEVILLE, NC 28801<br>PHONE: 828/253-3600<br>CONTACT: ROBERT M. GRASSO, RLA                                                                                                                                                                                                                                                   | ARCHI TECH                                                                                                                                                                          |
| CIVIL ENGINEER:                                                                                                                                                                                                                                                                          | DAVIS CIVILSOLUTIONS, P.A.<br>134A CHARLOTTE HWY.<br>ASHEVILLE, NORTH CAROLINA 28803<br>PHONE: 828/299-9447<br>CONTACT: GARY DAVIS, P.E.                                                                                                                                                                                                                                                            |                                                                                                                                                                                     |
| SURVEYOR:                                                                                                                                                                                                                                                                                | NC SURVEY, P.C.<br>96 CENTRAL AVENUE<br>ASHEVILLE, NORTH CAROLINA 28801<br>PHONE: 828/252-1530<br>CONTACT: GERALD W. STEVENSON, PLS                                                                                                                                                                                                                                                                 |                                                                                                                                                                                     |
| SITE INFORMATION<br>PIN:                                                                                                                                                                                                                                                                 | 9639-12-0664 & 9639-13-0266                                                                                                                                                                                                                                                                                                                                                                         |                                                                                                                                                                                     |
| DEED BOOK & PAGE:                                                                                                                                                                                                                                                                        | 4363/0325                                                                                                                                                                                                                                                                                                                                                                                           |                                                                                                                                                                                     |
| ADDRESS:<br>ZONING CLASSIFICATION:                                                                                                                                                                                                                                                       | 128 BRICKYARD ROAD<br>R-3                                                                                                                                                                                                                                                                                                                                                                           |                                                                                                                                                                                     |
| PROPOSED USE:<br>TOTAL ACREAGE:                                                                                                                                                                                                                                                          | RESIDENTIAL SUBDIVISION<br>14.25 AC.                                                                                                                                                                                                                                                                                                                                                                | <u>н</u>                                                                                                                                                                            |
| 9 LOT SUBDIVISION ACREAGE:<br>AVERAGE SLOPE:                                                                                                                                                                                                                                             | 9.80 AC.<br>16.39%                                                                                                                                                                                                                                                                                                                                                                                  | PROFIL                                                                                                                                                                              |
| ACREAGE >35%:<br>FRONT BUILDING SETBACK:                                                                                                                                                                                                                                                 | 0.304 AC,<br>20'                                                                                                                                                                                                                                                                                                                                                                                    |                                                                                                                                                                                     |
| SIDE BUILDING SETBACK:                                                                                                                                                                                                                                                                   | 10′                                                                                                                                                                                                                                                                                                                                                                                                 |                                                                                                                                                                                     |
| REAR BUILDING SETBACK:<br>NO. OF LOTS:                                                                                                                                                                                                                                                   | 20'<br>11 LOTS                                                                                                                                                                                                                                                                                                                                                                                      | ROAD                                                                                                                                                                                |
| SMALLEST LOT ACREAGE:<br>ROAD LENGTH:                                                                                                                                                                                                                                                    | 0.426 AC.<br>976 LF                                                                                                                                                                                                                                                                                                                                                                                 |                                                                                                                                                                                     |
| STREET LIGHTS:                                                                                                                                                                                                                                                                           | 100% CUT-OFF FIXTURE                                                                                                                                                                                                                                                                                                                                                                                |                                                                                                                                                                                     |
| ROAD MAINTENANCE:<br>WATER:                                                                                                                                                                                                                                                              | PRIVATELY MAINTAINED<br>ASHEVILLE WATER SYSTEM                                                                                                                                                                                                                                                                                                                                                      |                                                                                                                                                                                     |
| SANITARY SEWER:<br>UTILITIES:                                                                                                                                                                                                                                                            | INDIVIDUAL SEPTIC<br>UNDERGROUND POWER,                                                                                                                                                                                                                                                                                                                                                             |                                                                                                                                                                                     |
| GENERAL NOTES:                                                                                                                                                                                                                                                                           |                                                                                                                                                                                                                                                                                                                                                                                                     |                                                                                                                                                                                     |
| <ol> <li>COUNTY HEALTH DEPT. PR</li> <li>BY GRAPHICAL DETERMINA<br/>IN FLOOD ZONE AE PER MA</li> <li>THE SUBDIVISION ROAD IS<br/>90' IN WIDTH OR 60' IN HEI</li> <li>THE SUBDIVISION ROAD IS<br/>OR MODERATE SLOPE STAB<br/>COLLUVIAL SOILS.</li> <li>NO LOT SLOPE PERPENDICU</li> </ol> | LOCATIONS WILL BE APPROVED BY BUNCOMBE<br>IOR TO RECORDATION OF FINAL PLAT.<br>TION, PORTIONS OF THE PROPERTY ARE LOCATED<br>P #3700963900J, DATED JANUARY 6, 2010.<br>CONTAINED WITHIN A CORRIDOR NOT EXCEEDING<br>GHT.<br>NOT CONSTRUCTED IN AREAS DESIGNATED AS HIGH<br>ILITY HAZARD, EXCEEDING 30% SLOPES OR HAVING<br>JLAR TO THE ROAD EXCEEDS 18%.<br>DRASTIC VARIATION HILLSIDE DEVELOPMENT. | VISION<br>TOWNSHIP<br>TH CAROLINA                                                                                                                                                   |
|                                                                                                                                                                                                                                                                                          | Gorman<br>Bridge<br>Road<br>N<br>Road<br>Road<br>Road<br>Road<br>Road<br>Road<br>Road<br>Road                                                                                                                                                                                                                                                                                                       | EMANUEL SUBDIV<br>HAZEL WARD, ASHEVILLE 1<br>BUNCOMBE COUNTY, NORT                                                                                                                  |
|                                                                                                                                                                                                                                                                                          |                                                                                                                                                                                                                                                                                                                                                                                                     |                                                                                                                                                                                     |