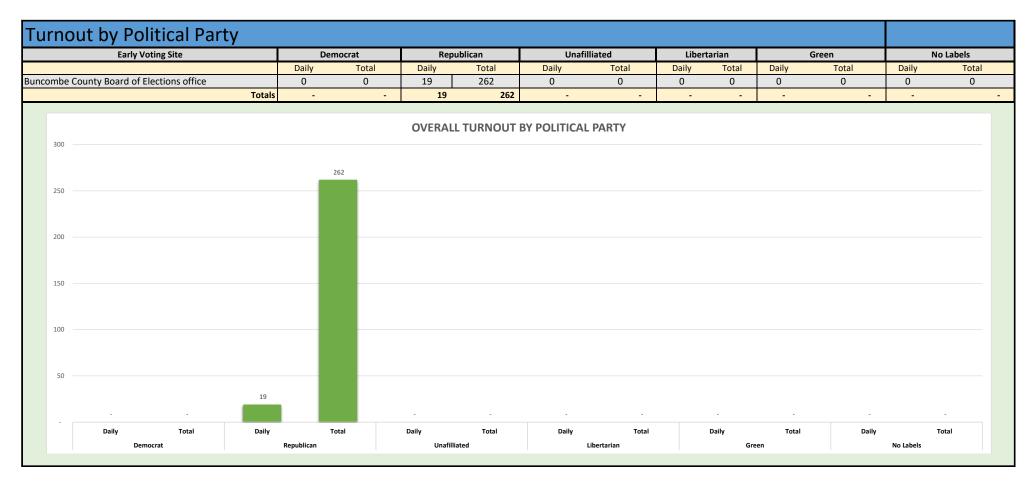

| Early Voting Turnout                     | -     | 4/25/2024                | 4/20/2021                | 4/20/2024                | 4/20/2025                | F /1 /2021              | F /2 /202 f             | F /2 /202 f             | F/C/2024                | F /7 /2024              |
|------------------------------------------|-------|--------------------------|--------------------------|--------------------------|--------------------------|-------------------------|-------------------------|-------------------------|-------------------------|-------------------------|
| Early Voting Site                        |       | 4/25/2024<br>Daily Total | 4/26/2024<br>Daily Total | 4/29/2024<br>Daily Total | 4/30/2024<br>Daily Total | 5/1/2024<br>Daily Total | 5/2/2024<br>Daily Total | 5/3/2024<br>Daily Total | 5/6/2024<br>Daily Total | 5/7/2024<br>Daily Total |
| uncombe County Board of Elections office |       | 12                       | 22                       | 16                       | 19                       | 20                      | 26                      | 28                      | 16                      | 28                      |
|                                          | otals | 12                       | 22                       | 16                       | 19                       | 20                      | 26                      | 28                      | 16                      | 28                      |
| Percentage of Total Registered Voters    | otais | 0.01%                    | 0.01%                    | 0.01%                    | 0.01%                    | 0.01%                   | 0.01%                   | 0.01%                   | 0.01%                   | 0.01%                   |
|                                          |       |                          |                          |                          |                          |                         |                         |                         |                         |                         |

| Early Voting Site                     | 5/8/2024    | 5/9/2024    | 5/10/2024   | 5/11/2024   |  | Overall Tota |
|---------------------------------------|-------------|-------------|-------------|-------------|--|--------------|
|                                       | Daily Total | Daily Total | Daily Total | Daily Total |  | Total        |
| mbe County Board of Elections office  | 7           | 24          | 25          | 19          |  | 262          |
| Totals                                |             | 24          | 25          | 19          |  | 262          |
| Percentage of Total Registered Voters | 0.00%       | 0.01%       | 0.01%       | 0.01%       |  | 0.13%        |
|                                       | 01          |             |             |             |  |              |
|                                       | 01          | ERALL IU    | JRNOUT BY   | Y SITE      |  |              |
|                                       |             |             |             |             |  |              |
|                                       |             |             |             |             |  |              |
|                                       |             |             | 262         |             |  |              |
|                                       |             |             |             |             |  |              |
|                                       |             |             |             |             |  |              |
|                                       |             |             |             |             |  |              |
|                                       |             |             |             |             |  |              |
|                                       |             |             |             |             |  |              |
|                                       |             |             |             |             |  |              |
|                                       |             |             |             |             |  |              |
|                                       |             |             |             |             |  |              |
|                                       |             |             |             |             |  |              |
|                                       |             |             |             |             |  |              |
|                                       |             |             |             |             |  |              |
|                                       |             |             |             |             |  |              |
|                                       |             |             |             |             |  |              |
|                                       |             |             |             |             |  |              |
|                                       |             |             |             |             |  |              |
|                                       |             |             |             |             |  |              |