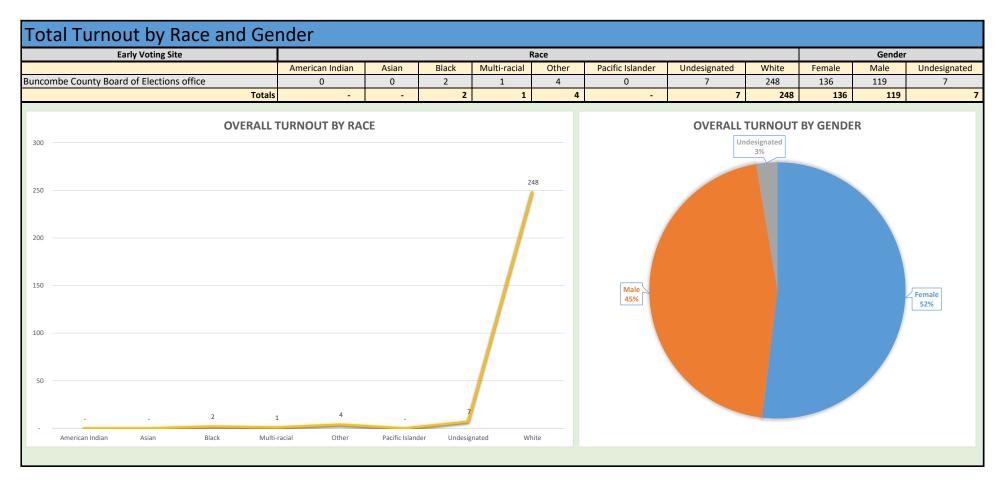

|             |             |             |             |  |              |
|                                       |             |             |             |             |  |              |
|                                       |             |             |             |             |  |              |
|                                       |             |             |             |             |  |              |
|                                       |             |             |             |             |  |              |
|                                       |             |             |             |             |  |              |
|                                       |             |             |             |             |  |              |