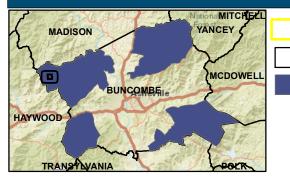

## Sandy Hollar Farm Conservation Easement - Proximity to Protected Lands

Splendor Valley (in the works) Easement Area, +/-150 acres Protected Land