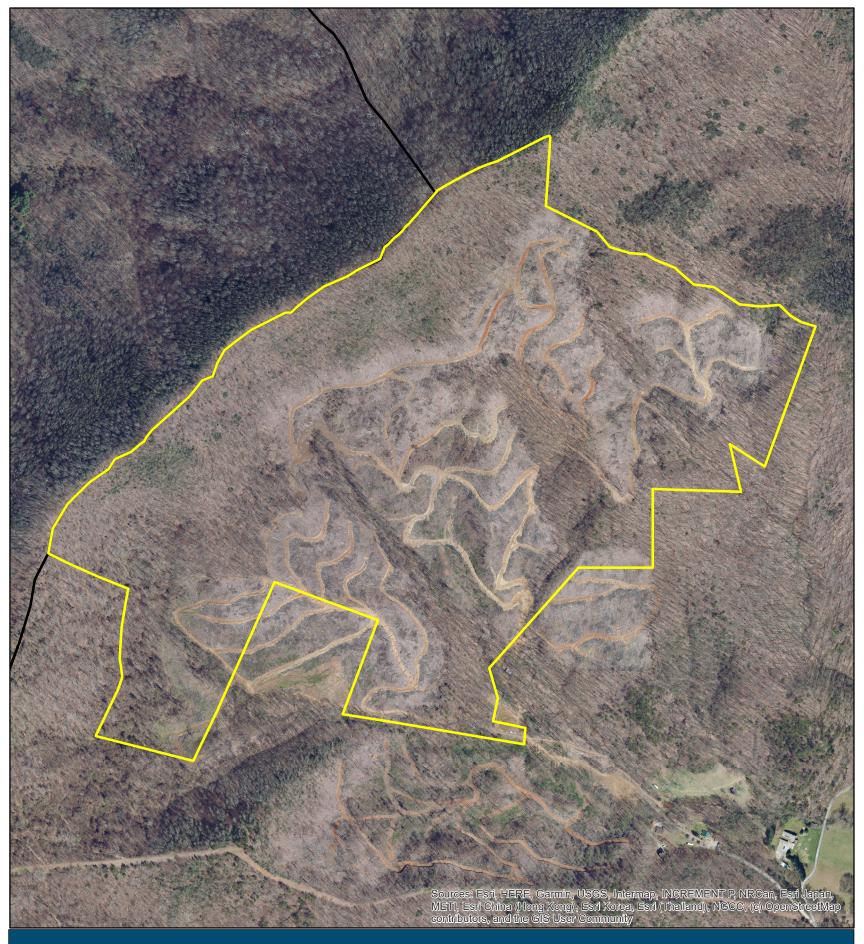

## Battle Forest Conservation Easement Boundary Map

Easement Area, +/-167 acres County Boundaries Conservation Focus Areas

0 315 630 1,260 Feet