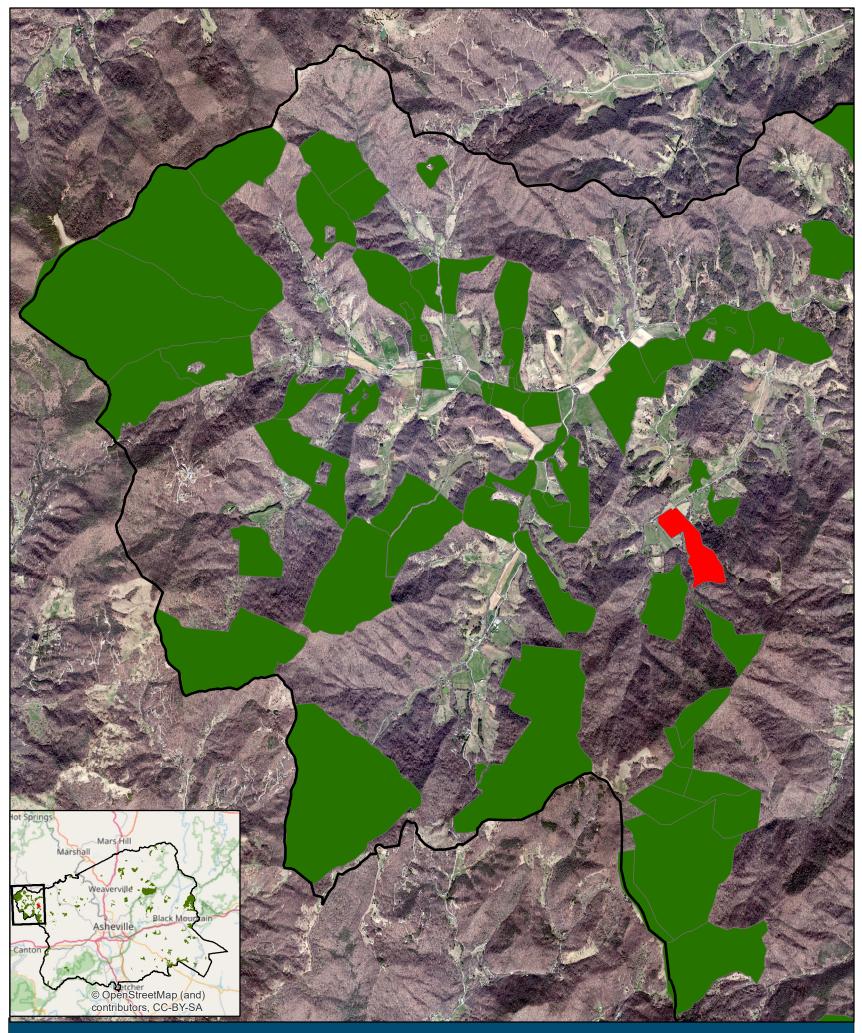

## Sandy Hollar Farm Conservation Easement - Proximity to Protected Lands

Splendor Valley (in the works) Easement Area, +/-150 acres Protected Land