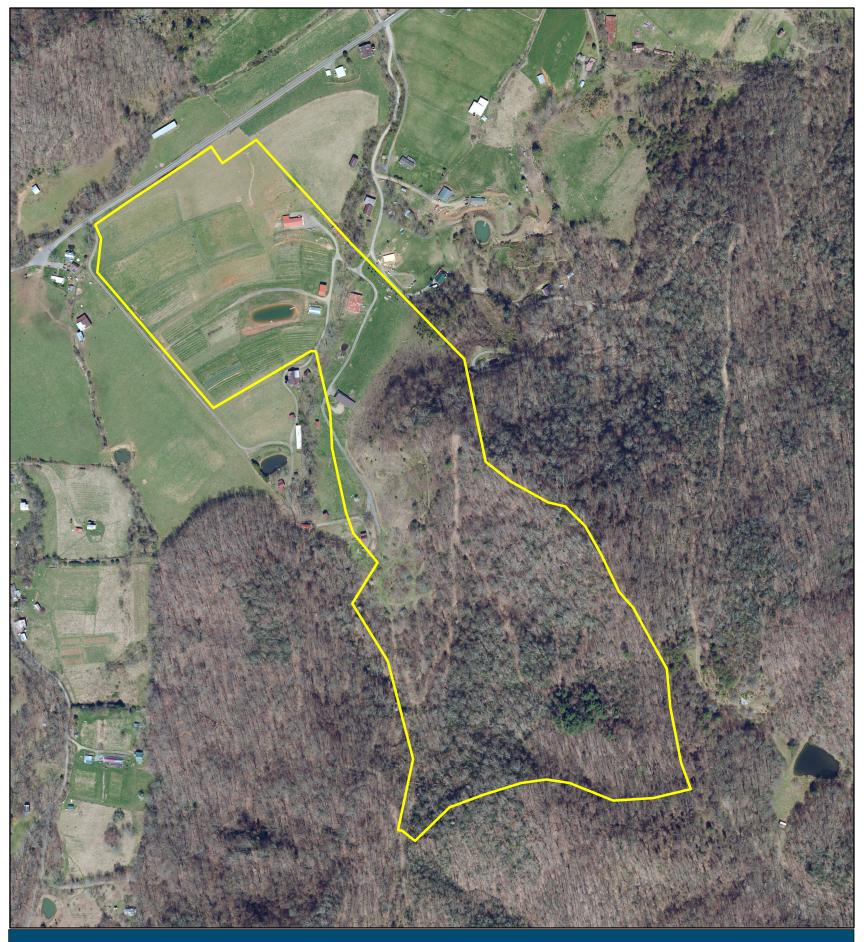

## Battle Forest Conservation Easement Boundary Map

Easement Area, +/-167 acres County Boundaries Conservation Focus Areas

0 315 630 1,260 Feet