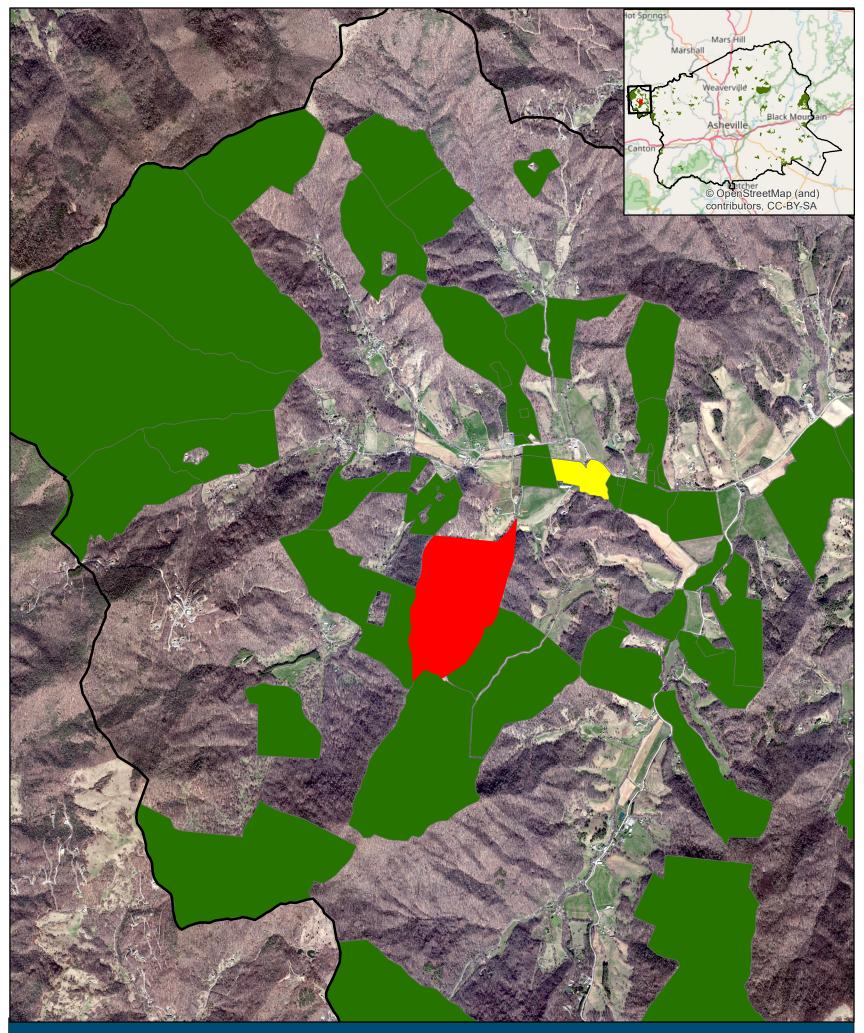

## Kestrel Herb Farm - Easement Boundary Map

Easement Area, +/-70.12 acres County Boundaries Conservation Focus Areas

Kestrel Herb Farm Conservation Easement - Proximity to Protected Lands

Easement Area, +/-70.12 acres