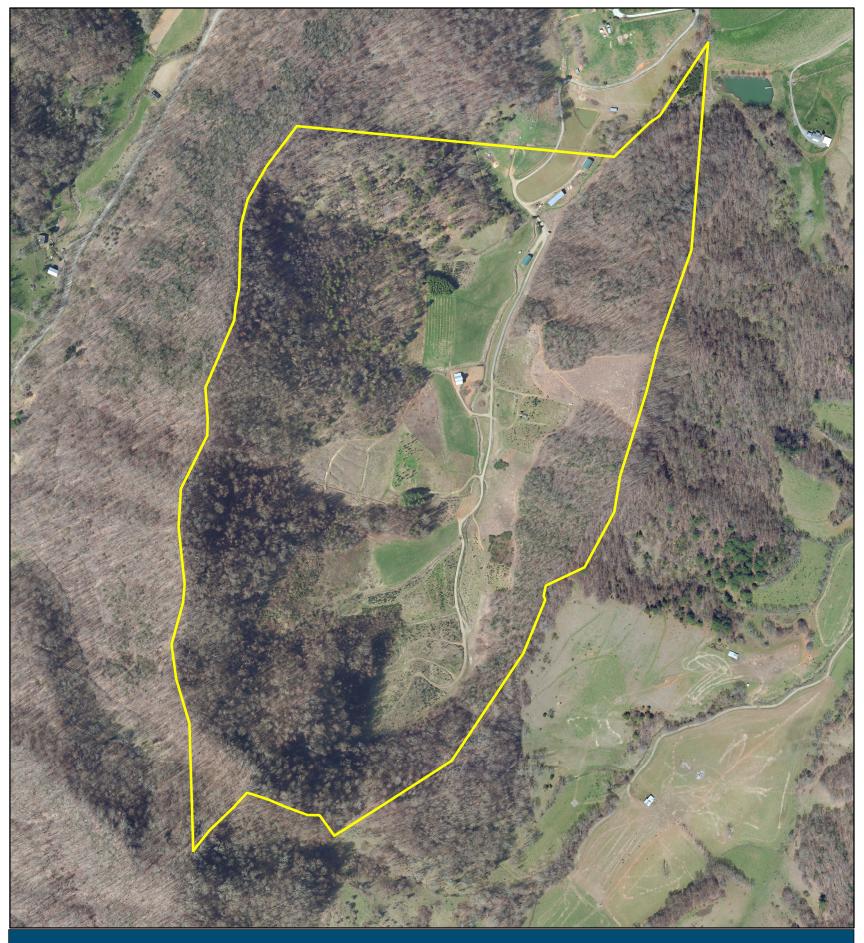

## Sandy Hollar Farm Ph II - Easement Boundary Map

Easement Area, +/-150 acres County Boundaries

**Conservation Focus Areas** 

295 590 1,180 Feet

0