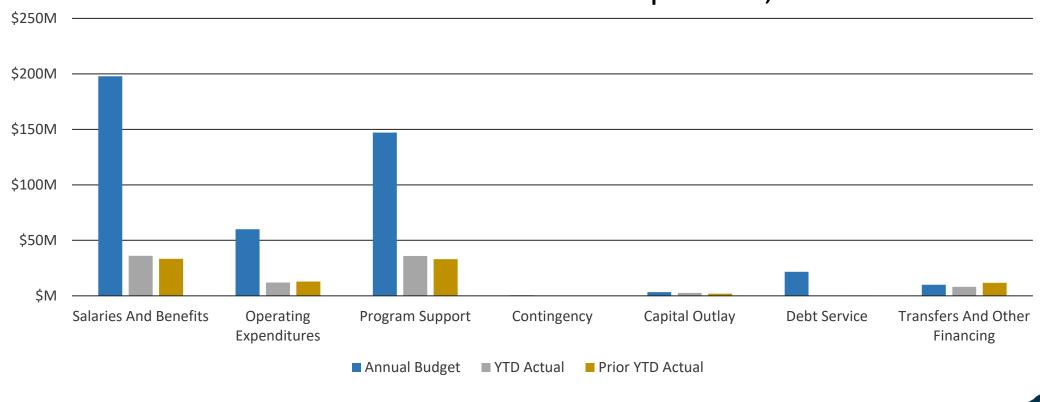

# FY2025 General Fund Budget to Actual Expenditure by Category

(in millions)

Q1 = 25% of the fiscal year

Amended Budget = \$440.4M

YTD Actual = \$95.2M

PY YTD Actual = \$93.1M

#### 21.6% expended, 2.2% increase from PY