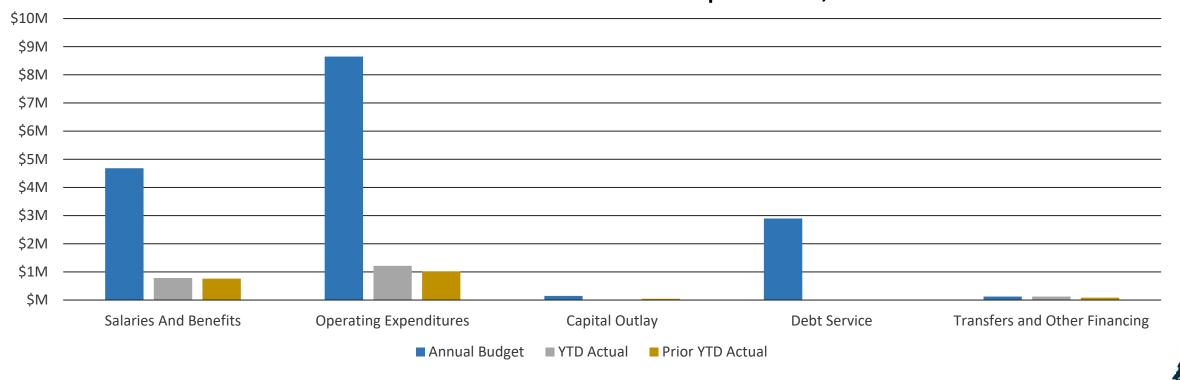

# FY2025 General Fund Budget to Actual Expenditure by Category

(in millions)

Q1 = 25% of the fiscal year

Amended Budget = \$440.4M

YTD Actual = \$95.2M

PY YTD Actual = \$93.1M

#### 21.6% expended, 2.2% increase from PY