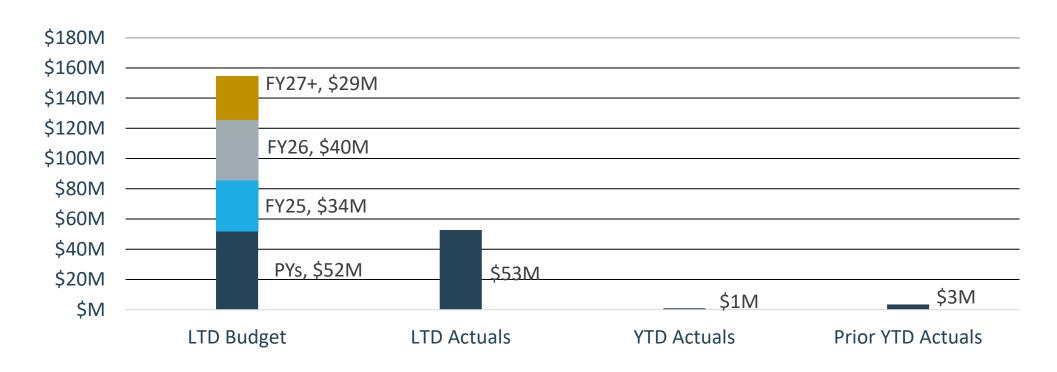

#### **FY2025 County Capital Projects**

(in millions)

LTD Budget = \$154.6M LTD Actuals = \$52.8M YTD Actuals = \$1.0M PY YTD Actuals = \$3.4M

#### 34.1% of Budget (LTD), 71.8% decrease from PY (YTD)