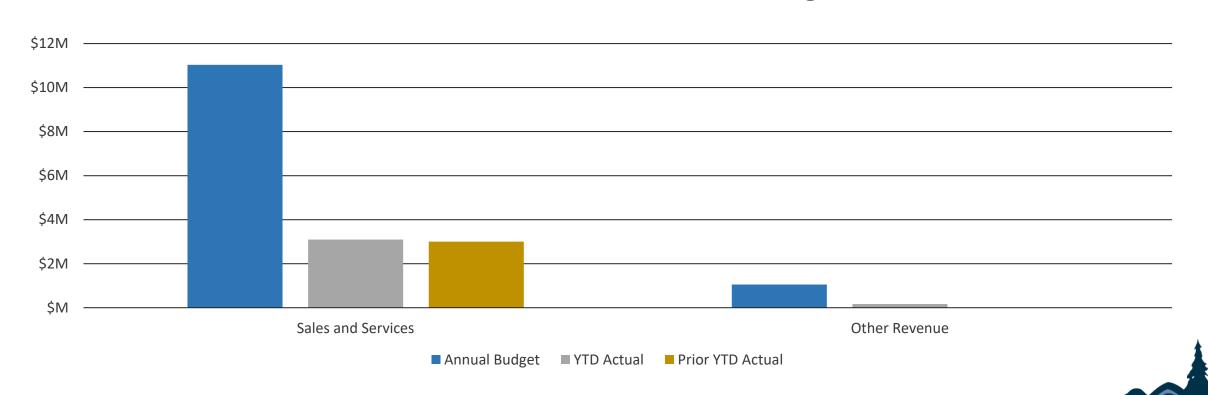

# FY2025 Solid Waste Fund Budget to Actual Revenue by Type (in millions)

Q1 = 25% of the fiscal year

\*Amended Budget = \$16.5M

YTD Actual = \$3.3M

PY YTD Actual = \$3.0M

19.8% of Budget, 8.7% increase from PY

\*Includes Appropriated Fund Balance of \$4.4M