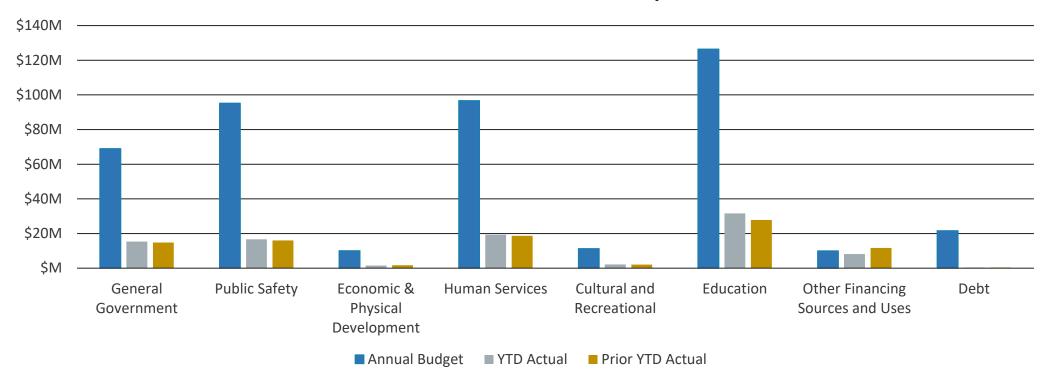

## FY2025 General Fund Budget to Actual Expenditure by Function

(in millions)

Q1 = 25% of the fiscal year

Amended Budget = \$440.4M

YTD Actual = \$95.2M

PY YTD Actual = \$93.1M

#### 21.6% expended, 2.2% increase from PY