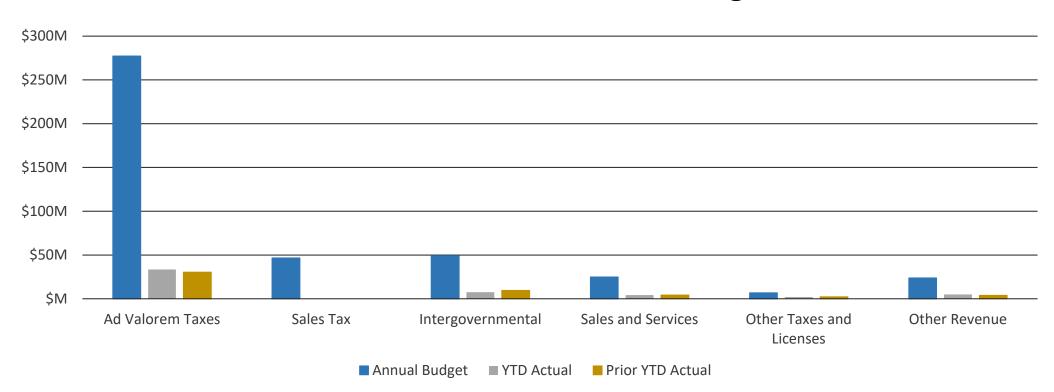

## FY2025 General Fund Budget to Actual Revenue by Type

(in millions)

Q1 = 25% of the fiscal year

\*Amended Budget = \$440.4M YTD Actual = \$52.1M PY YTD Actual = \$50.2M

#### 12.2% of budget, 3.8% increase from PY

\*Includes Appropriated Fund Balance of \$11.8M