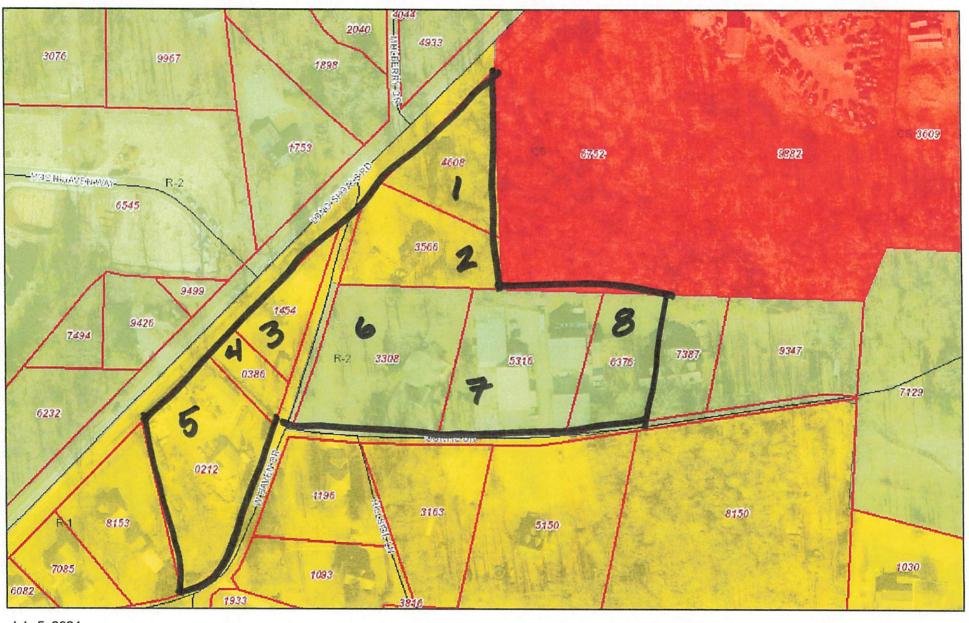

lep | 1 it way ( Womil-L                |                                 |  |  |  |  |
| OFFICE USE ONLY:                                                                                                                                                                                                  |                                              | Number: ZPH                       |                                 |  |  |  |  |
| Date Received:                                                                                                                                                                                                    |                                              | r's Affidavit Submitted:          | ☐ Yes ☐ No                      |  |  |  |  |

### **Buncombe County**



July 5, 2024



### <u>D. MAP AMENDMENT CONSISTENCY & APPROPRIATENESS –</u> SUPPLEMENTAL PAGE

1. Describe how the size of the tract proposed for rezoning in reference to surrounding properties makes it suitable for the proposed zoning classification.

The eight properties consist of approximately 5.7 acres in total. The properties in the CS District which adjoin this group of properties are similar in size and range from 1.09 acres to 5.35. Out of the 8 lots in the application, there are two owners which own 3 lots each. Those 2 sets of 3 lots are the largest portion of the acreage, at 2.8 acres and 1.64 respectively. However, the other 2 lots, at .57 and .69 acres, would still accommodate a significant number of allowable commercial development with access to major traffic arteries.

2